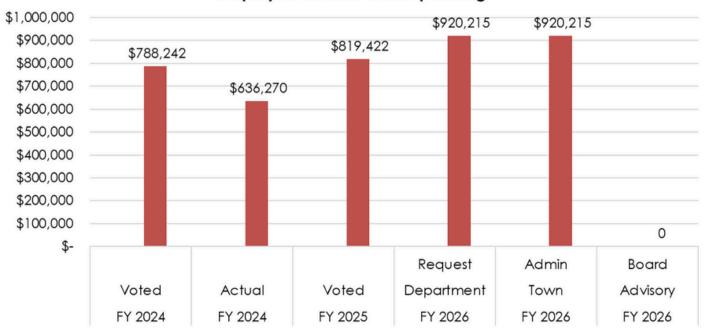

## **INSURANCE AND ASSESSMENTS**

|      |                           |       | FY 2024 |        | FY 2024 |       | FY 2025 |            | FY 2026 |       | FY 2026 | FY 2026  | Percent |
|------|---------------------------|-------|---------|--------|---------|-------|---------|------------|---------|-------|---------|----------|---------|
| Line | Department/Description    | Voted |         | Actual |         | Voted |         | Department |         | Town  |         | Advisory | Change  |
|      |                           |       |         |        |         |       |         | Request    |         | Admin |         | Board    |         |
|      | EMPLOYEE BENEFITS         |       |         |        |         |       |         |            |         |       |         |          |         |
|      |                           |       |         |        |         |       |         |            |         |       |         |          |         |
| 3000 | County Retirement         | \$    | 365,094 | \$     | 365,094 | \$    | 386,855 | \$         | 479,749 | \$    | 479,749 |          | 24.01%  |
| 3001 | Group Health Insurance    | \$    | 386,428 | \$     | 235,818 | \$    | 394,929 | \$         | 402,828 | \$    | 402,828 |          | 2.00%   |
| 3002 | Medicare - Town Share     | \$    | 36,720  | \$     | 31,820  | \$    | 37,638  | \$         | 37,638  | \$    | 37,638  |          | 0.00%   |
|      | Unemployment Compensation | \$    | 20,000  | \$     | 3,539   | \$    | -       |            |         |       |         |          |         |
|      | DEPARTMENTAL TOTAL        | rs.   | 788,242 | \$     | 636,270 | \$    | 819,422 | \$         | 920,215 | \$    | 920,215 | 0        | 12.30%  |