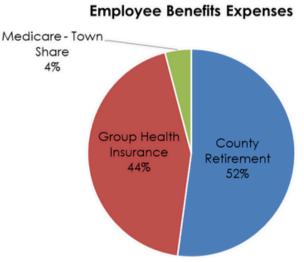

## **INSURANCE AND ASSESSMENTS**

|      |                           |       | FY 2024 |        | FY 2024 |       | FY 2025 |            | FY 2026 |       | FY 2026 | FY 2026  | Percent |
|------|---------------------------|-------|---------|--------|---------|-------|---------|------------|---------|-------|---------|----------|---------|
| Line | Department/Description    | Voted |         | Actual |         | Voted |         | Department |         | Town  |         | Advisory | Change  |
|      |                           |       |         |        |         |       |         | Request    |         | Admin |         | Board    |         |
|      | EMPLOYEE BENEFITS         |       |         |        |         |       |         |            |         |       |         |          |         |
|      |                           |       |         |        |         |       |         |            |         |       |         |          |         |
| 3000 | County Retirement         | \$    | 365,094 | \$     | 365,094 | \$    | 386,855 | \$         | 479,749 | \$    | 479,749 |          | 24.01%  |
| 3001 | Group Health Insurance    | \$    | 386,428 | \$     | 235,818 | \$    | 394,929 | \$         | 402,828 | \$    | 402,828 |          | 2.00%   |
| 3002 | Medicare - Town Share     | \$    | 36,720  | \$     | 31,820  | \$    | 37,638  | \$         | 37,638  | \$    | 37,638  |          | 0.00%   |
|      | Unemployment Compensation | \$    | 20,000  | \$     | 3,539   | \$    | -       |            |         |       |         |          |         |
|      | DEPARTMENTAL TOTAL        | rs.   | 788,242 | \$     | 636,270 | \$    | 819,422 | \$         | 920,215 | \$    | 920,215 | 0        | 12.30%  |