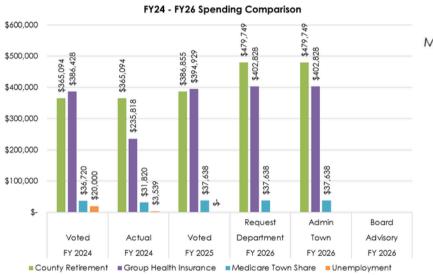

## **INSURANCE AND ASSESSMENTS**

|      |                           |       | FY 2024 |        | FY 2024 |       | FY 2025 |            | FY 2026 |       | FY 2026 | FY 2026  | Percent |
|------|---------------------------|-------|---------|--------|---------|-------|---------|------------|---------|-------|---------|----------|---------|
| Line | Department/Description    | Voted |         | Actual |         | Voted |         | Department |         | Town  |         | Advisory | Change  |
|      |                           |       |         |        |         |       |         | Request    |         | Admin |         | Board    |         |
|      | EMPLOYEE BENEFITS         |       |         |        |         |       |         |            |         |       |         |          |         |
|      |                           |       |         |        |         |       |         |            |         |       |         |          |         |
| 3000 | County Retirement         | \$    | 365,094 | \$     | 365,094 | \$    | 386,855 | \$         | 479,749 | \$    | 479,749 |          | 24.01%  |
| 3001 | Group Health Insurance    | \$    | 386,428 | \$     | 235,818 | \$    | 394,929 | \$         | 402,828 | \$    | 402,828 |          | 2.00%   |
| 3002 | Medicare - Town Share     | \$    | 36,720  | \$     | 31,820  | \$    | 37,638  | \$         | 37,638  | \$    | 37,638  |          | 0.00%   |
|      | Unemployment Compensation | \$    | 20,000  | \$     | 3,539   | \$    | -       |            |         |       |         |          |         |
|      | DEPARTMENTAL TOTAL        | rs.   | 788,242 | \$     | 636,270 | \$    | 819,422 | \$         | 920,215 | \$    | 920,215 | 0        | 12.30%  |