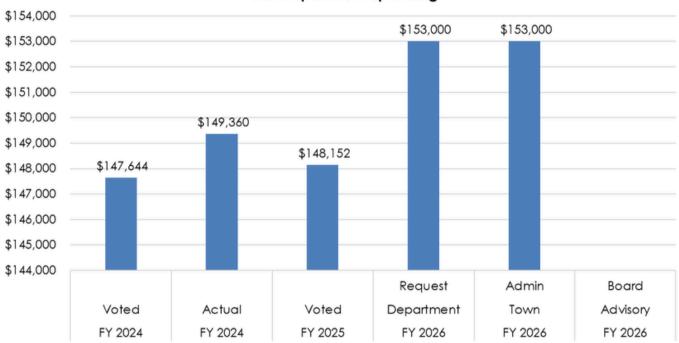

## **Employee Benefits Total Spending**

| Line | Department/Description               | FY 2024<br>Voted | FY 2024<br>Actual | FY 2025<br>Voted | FY 2026<br>Department<br>Request | FY 2026<br>Town<br>Admin | FY 2026<br>Advisory<br>Board | Percent<br>Change |
|------|--------------------------------------|------------------|-------------------|------------------|----------------------------------|--------------------------|------------------------------|-------------------|
|      | INSURANCE & BONDING                  |                  |                   |                  |                                  |                          |                              |                   |
| 1160 | Building/Vehicle Liability Insurance | \$ 147,644       | \$ 149,360        | \$ 148,152       | \$ 153,000                       | \$ 153,000               |                              | 3.27%             |
|      | DEPARTMENTAL TOTAL                   | \$ 147,644       | \$ 149,360        | \$ 148,152       | \$ 153,000                       | \$ 153,000               | \$0.00                       | 3.27%             |