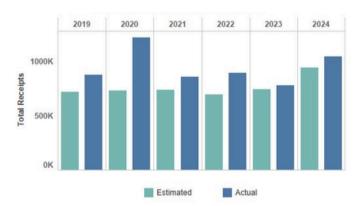

## **COMPARISON DATA**

#### **General Information**







## New Growth by Class - FY21 to FY25



#### Real Estate Taxes - FY21 to FY25



# Local Receipts Estimated vs. Actual - FY19 to FY24



## Motor Vehicle Excise Estimated vs. Actual - FY19 to FY24



#### **RO and CIP New Growth**



## New Growth as % of Prior Year Tax Levy



## General Fund Expenditures - FY24, FY21, and FY18

## **General Fund Expenditures - FY24**



| Expenditures Per Capita |       |       |       |       |       |       |  |
|-------------------------|-------|-------|-------|-------|-------|-------|--|
| Function Type           | 2019  | 2020  | 2021  | 2022  | 2023  | 2024  |  |
| General Government      | 175   | 158   | 183   | 182   | 201   | 190   |  |
| Public Safety           | 436   | 423   | 457   | 471   | 511   | 459   |  |
| Education               | 1,953 | 2,002 | 2,109 | 2,246 | 2,329 | 2,433 |  |
| Public Works            | 220   | 197   | 172   | 209   | 232   | 241   |  |
| Cultu