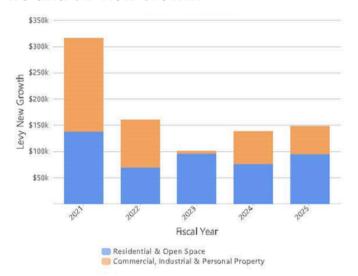

## **COMPARISON DATA**

#### **General Information**







## New Growth by Class - FY21 to FY25



#### Real Estate Taxes - FY21 to FY25



# Local Receipts Estimated vs. Actual - FY19 to FY24



## Motor Vehicle Excise Estimated vs. Actual - FY19 to FY24



#### **RO and CIP New Growth**



## New Growth as % of Prior Year Tax Levy



## General Fund Expenditures - FY24, FY21, and FY18

## **General Fund Expenditures - FY24**



| Expenditures Per Capita |       |       |       |       |       |       |  |
|-------------------------|-------|-------|-------|-------|-------|-------|--|
| Function Type           | 2019  | 2020  | 2021  | 2022  | 2023  | 2024  |  |
| General Government      | 175   | 158   | 183   | 182   | 201   | 190   |  |
| Public Safety           | 436   | 423   | 457   | 471   | 511   | 459   |  |
| Education               | 1,953 | 2,002 | 2,109 | 2,246 | 2,329 | 2,433 |  |
| Public Works            | 220   | 197   | 172   | 209   | 232   | 241   |  |
| Culture and Recreation  | 71    | 71    | 75    | 94    | 82    | 82    |  |
| Debt Service