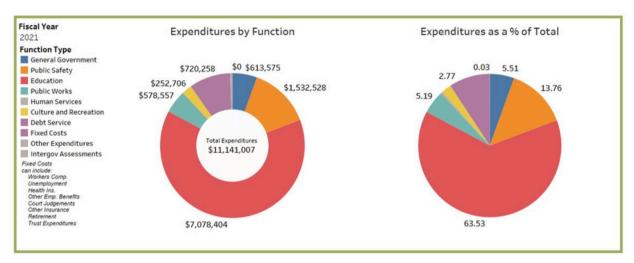

## **General Fund Expenditures - FY21**

| Expenditures Per Capita |       |       |       |       |       |       |
|-------------------------|-------|-------|-------|-------|-------|-------|
| Function Type           | 2019  | 2020  | 2021  | 2022  | 2023  | 2024  |
| General Government      | 175   | 158   | 183   | 182   | 201   | 190   |
| Public Safety           | 436   | 423   | 457   | 471   | 511   | 459   |
| Education               | 1,953 | 2,002 | 2,109 | 2,246 | 2,329 | 2,433 |
| Public Works            | 220   | 197   | 172   | 209   | 232   | 241   |
| Culture and Recreation  | 71    | 71    | 75    | 94    | 82    | 82    |
| Debt Service            | 56    | 55    | 92    | 41    | 61    | 53    |
| Fixed Costs             | 167   | 176   | 215   | 233   | 229   | 231   |
| Human Services          | 19    | 15    | 16    | 15    | 15    | 13    |
| Intergov Assessments    | 1     | 1     | 1     | 1     | 1     | 1     |
| Other Expenditures      | 0     | 28    | 0     | 0     | 0     | 0     |
| Totals:                 | 3,098 | 3,127 | 3,320 | 3,492 | 3,661 | 3,703 |