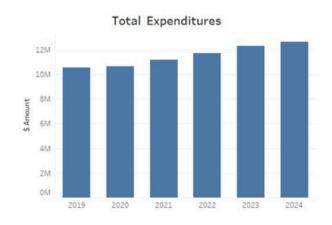

## **COMPARISON DATA**

#### **General Information**







## New Growth by Class - FY21 to FY25



#### Real Estate Taxes - FY21 to FY25



# Local Receipts Estimated vs. Actual - FY19 to FY24



## Motor Vehicle Excise Estimated vs. Actual - FY19 to FY24



#### **RO and CIP New Growth**



## New Growth as % of Prior Year Tax Levy



## General Fund Expenditures - FY24, FY21, and FY18

## **General Fund Expenditures - FY24**



| Expenditures Per Capita |       |       |       |       |       |       |  |
|-------------------------|-------|-------|-------|-------|-------|-------|--|
| Function Type           | 2019  | 2020  | 2021  | 2022  | 2023  | 2024  |  |
| General Government      | 175   | 158   | 183   | 182   | 201   | 190   |  |
| Public Safety           | 436   | 423   | 457   | 471   | 511   | 459   |  |
| Education               | 1,953 | 2,002 | 2,109 | 2,246 | 2,329 | 2,433 |  |
| Public Works            | 220   | 197   | 172   | 209   | 232   | 241   |  |
| Culture and Recreation  | 71    | 71    | 75    | 94    | 82    | 82    |  |
| Debt Service            | 56    | 55    | 92    | 41    | 61    | 53    |  |
| Fixed Costs             | 167   | 176   | 215   | 233   | 229   | 231   |  |
| Human