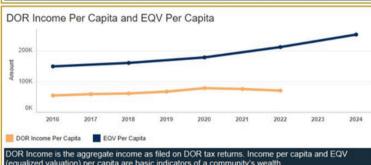

## **COMPARISON DATA**

#### **General Information**







## New Growth by Class - FY21 to FY25



#### Real Estate Taxes - FY21 to FY25



# Local Receipts Estimated vs. Actual - FY19 to FY24



## Motor Vehicle Excise Estimated vs. Actual - FY19 to FY24



#### **RO and CIP New Growth**



## New Growth as % of Prior Year Tax Levy



## General Fund Expenditures - FY24, FY21, and FY18

## **General Fund Expenditures - FY24**



| Expenditures Per Capita |       |       |       |       |       |       |  |
|-------------------------|-------|-------|-------|-------|-------|-------|--|
| Function Type           | 2019  | 2020  | 2021  | 2022  | 2023  | 2024  |  |
| General Government      | 175   | 158   | 183   | 182   | 201   | 190   |  |
| Public Safety           | 436   | 423   | 457   | 471   | 511   | 459   |  |
| Education