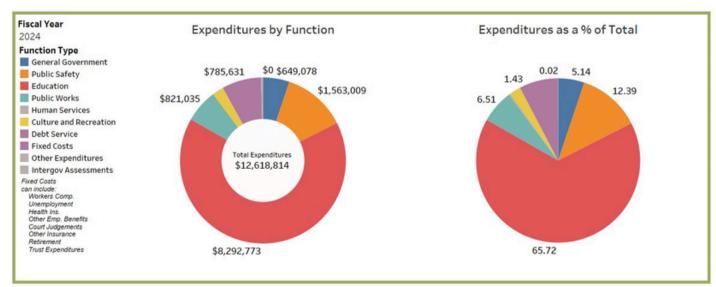

## **General Fund Expenditures - FY24**

| Expenditures Per Capita |       |       |       |       |       |       |  |
|-------------------------|-------|-------|-------|-------|-------|-------|--|
| Function Type           | 2019  | 2020  | 2021  | 2022  | 2023  | 2024  |  |
| General Government      | 175   | 158   | 183   | 182   | 201   | 190   |  |
| Public Safety           | 436   | 423   | 457   | 471   | 511   | 459   |  |
| Education               | 1,953 | 2,002 | 2,109 | 2,246 | 2,329 | 2,433 |  |
| Public Works            | 220   | 197   | 172   | 209   | 232   | 241   |  |
| Culture and Recreation  | 71    | 71    | 75    | 94    | 82    | 82    |  |
| Debt Service            | 56    | 55    | 92    | 41    | 61    | 53    |  |
| Fixed Costs             | 167   | 176   | 215   | 233   | 229   | 231   |  |
| Human Services          | 19    | 15    | 16    | 15    | 15    | 13    |  |
| Intergov Assessments    | 1     | 1     | 1     | 1     | 1     | 1     |  |
| Other Expenditures      | 0     | 28    | 0     | 0     | 0     | 0     |  |
| Totals:                 | 3,098 | 3,127 | 3,320 | 3,492 | 3,661 | 3,703 |  |