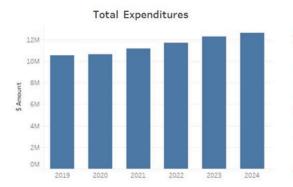

| 423   | 457   | 471   | 511   | 459   |  |
| Education               | 1,953 | 2,002 | 2,109 | 2,246 | 2,329 | 2,433 |  |
| Public Works            | 220   | 197   | 172   | 209   | 232   | 241   |  |
| Culture and Recreation  | 71    | 71    | 75    | 94    | 82    | 82    |  |
| Debt Service            | 56    | 55    | 92    | 41    | 61    | 53    |  |
| Fixed Costs             | 167   | 176   | 215   | 233   | 229   | 231   |  |
| Human Services          | 19    | 15    | 16    | 15    | 15    | 13    |  |
| Intergov Assessments    | 1     | 1     | 1     | 1     | 1     | 1     |  |
| Other Expenditures      | 0     | 28    | 0     | 0     | 0     | 0     |  |
| Totals:                 | 3,098 | 3,127 | 3,320 | 3,492 | 3,661 | 3,703 |  |



## **General Fund Expenditures - FY21**



| Expenditures Per Capita |       |       |       |       |       |       |
|-------------------------|-------|-------|-------|-------|-------|-------|
| Function Type           | 2019  | 2020  | 2021  | 2022  | 2023  | 2024  |
| General Government      | 175   | 158   | 183   | 182   | 201   | 190   |
| Public Safety           | 436   | 423   | 457   | 471   | 511   | 459   |
| Education               | 1,953 | 2,002 | 2,109 | 2,246 | 2,329 | 2,433 |
| Public Works            | 220   | 197   | 172   | 209   | 232   | 241   |
| Culture and Recreation  | 71    | 71    | 75    | 94    | 82    | 82    |
| Debt Service            | 56    | 55    | 92    | 41    | 61    | 53    |
| Fixed Costs             | 167   | 176   | 215   | 233   | 229   | 231   |
| Human Services          | 19    | 15