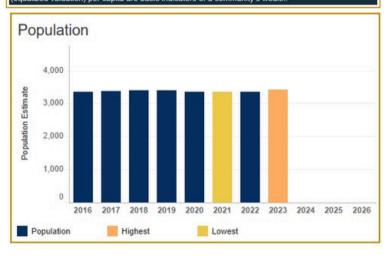

## **COMPARISON DATA**

#### **General Information**







## New Growth by Class - FY21 to FY25



#### Real Estate Taxes - FY21 to FY25



# Local Receipts Estimated vs. Actual - FY19 to FY24



## Motor Vehicle Excise Estimated vs. Actual - FY19 to FY24



#### **RO and CIP New Growth**



## New Growth as % of Prior Year Tax Levy



## General Fund Expenditures - FY24, FY21, and FY18

## **General Fund Expenditures - FY24**



| Expenditures Per Capita |       |       |       |       |       |       |  |
|-------------------------|-------|-------|-------|-------|-------|-------|--|
| Function Type           | 2019  | 2020  | 2021  | 2022  | 2023  | 2024  |  |
| General Government      | 175   | 158   | 183   | 182   | 201   | 190   |  |
| Public Safety           | 436   | 423   | 457   | 471   | 511   | 459   |  |
| Education               |