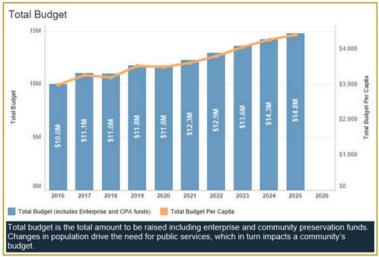

## **COMPARISON DATA**

#### **General Information**







## New Growth by Class - FY21 to FY25



#### Real Estate Taxes - FY21 to FY25



# Local Receipts Estimated vs. Actual - FY19 to FY24



## Motor Vehicle Excise Estimated vs. Actual - FY19 to FY24



#### **RO and CIP New Growth**



## New Growth as % of Prior Year Tax Levy



## General Fund Expenditures - FY24, FY21, and FY18

## **General Fund Expenditures - FY24**



| Expenditures Per Capita |       |       |       |       |       |       |  |
|-------------------------|-------|-------|-------|-------|-------|-------|--|
| Function Type           | 2019  | 2020  | 2021  | 2022  | 2023  | 2024  |  |
| General Government      | 175   | 158   | 183   | 182   | 201   | 190   |  |
| Public Safety           | 436   | 423   | 457   | 471   | 511   | 459   |  |
| Education