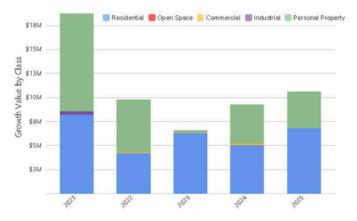

## **COMPARISON DATA**

#### **General Information**







## New Growth by Class - FY21 to FY25



#### Real Estate Taxes - FY21 to FY25



# Local Receipts Estimated vs. Actual - FY19 to FY24



## Motor Vehicle Excise Estimated vs. Actual - FY19 to FY24



#### **RO and CIP New Growth**



## New Growth as % of Prior Year Tax Levy



## General Fund Expenditures - FY24, FY21, and FY18

## **General Fund Expenditures - FY24**



| Expenditures Per Capita |       |       |       |       |       |       |  |
|-------------------------|-------|-------|-------|-------|-------|-------|--|
| Function Type           | 2019  | 2020  | 2021  | 2022  | 2023  | 2024  |  |
| General Government      | 175   | 158   | 183   | 182   | 201   | 190   |  |
| Public Safety           | 436   | 423   | 457   | 471   | 511   | 459   |  |
| Education               | 1,953 | 2,002 | 2,109 | 2,246 | 2,329 |