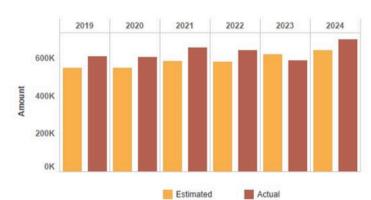

## **COMPARISON DATA**

#### **General Information**







## New Growth by Class - FY21 to FY25



#### Real Estate Taxes - FY21 to FY25



# Local Receipts Estimated vs. Actual - FY19 to FY24



## Motor Vehicle Excise Estimated vs. Actual - FY19 to FY24



#### **RO and CIP New Growth**



## New Growth as % of Prior Year Tax Levy



## General Fund Expenditures - FY24, FY21, and FY18

## **General Fund Expenditures - FY24**



| Expenditures Per Capita |       |       |       |       |       |       |  |
|-------------------------|-------|-------|-------|-------|-------|-------|--|
| Function Type           | 2019  | 2020  | 2021  | 2022  | 2023  | 2024  |  |
| General Government      | 175   | 158   | 183   | 182   | 201   | 190   |  |
| Public Safety           | 436   | 423   | 457   | 471   | 511   | 459   |  |
| Education               | 1,953 | 2,002 | 2,109 | 2,246 | 2,329 | 2,433 |  |
| Public Works            | 220   | 197   | 172   | 209   | 232   | 241   |  |
| Culture and Recreation  | 71    | 71    | 75    | 94    | 82    | 82