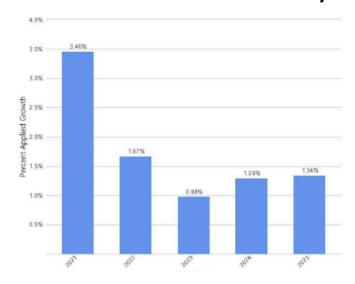

## **COMPARISON DATA**

#### **General Information**







## New Growth by Class - FY21 to FY25



#### Real Estate Taxes - FY21 to FY25



# Local Receipts Estimated vs. Actual - FY19 to FY24



## Motor Vehicle Excise Estimated vs. Actual - FY19 to FY24



#### **RO and CIP New Growth**



## New Growth as % of Prior Year Tax Levy



## General Fund Expenditures - FY24, FY21, and FY18

## **General Fund Expenditures - FY24**



| Expenditures Per Capita |       |       |       |       |       |       |  |
|-------------------------|-------|-------|-------|-------|-------|-------|--|
| Function Type           | 2019  | 2020  | 2021  | 2022  | 2023  | 2024  |  |
| General Government      | 175   | 158   | 183   | 182   | 201   | 190   |  |
| Public Safety           | 436   | 423   | 457   | 471   | 511   | 459   |  |
| Education               | 1,953 | 2,002 | 2,109 | 2,246 | 2,329 | 2,433 |  |
| Public Works            | 220   | 197   | 172   | 209   | 232   | 241   |  |
| Culture and Recreation  | 71    | 71    | 75    | 94    | 82    | 82    |  |
| Debt Service            | 56    | 55    | 92    | 41    | 61    | 53