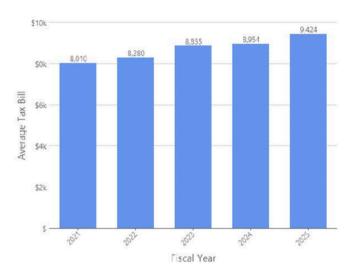

## **COMPARISON DATA**

#### **General Information**







## New Growth by Class - FY21 to FY25



#### Real Estate Taxes - FY21 to FY25



# Local Receipts Estimated vs. Actual - FY19 to FY24



## Motor Vehicle Excise Estimated vs. Actual - FY19 to FY24



#### **RO and CIP New Growth**



## New Growth as % of Prior Year Tax Levy



## General Fund Expenditures - FY24, FY21, and FY18

## **General Fund Expenditures - FY24**



| Expenditures Per Capita |       |       |       |       |       |       |  |
|-------------------------|-------|-------|-------|-------|-------|-------|--|
| Function Type           | 2019  | 2020  | 2021  | 2022  | 2023  | 2024  |  |
| General Government      | 175   | 158   | 183   | 182   | 201   | 190   |  |
| Public Safety           | 436   | 423   | 457   | 471   | 511   | 459   |  |
| Education               | 1,953 | 2,002 | 2,109 | 2,246 | 2,329 | 2,433 |  |
| Public Works            | 22