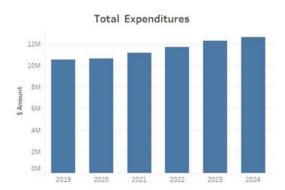

## **General Fund Expenditures - FY24**

| Expenditures Per Capita |       |       |       |       |       |       |  |
|-------------------------|-------|-------|-------|-------|-------|-------|--|
| Function Type           | 2019  | 2020  | 2021  | 2022  | 2023  | 2024  |  |
| General Government      | 175   | 158   | 183   | 182   | 201   | 190   |  |
| Public Safety           | 436   | 423   | 457   | 471   | 511   | 459   |  |
| Education               | 1,953 | 2,002 | 2,109 | 2,246 | 2,329 | 2,433 |  |
| Public Works            | 220   | 197   | 172   | 209   | 232   | 241   |  |
| Culture and Recreation  | 71    | 71    | 75    | 94    | 82    | 82    |  |
| Debt Service            | 56    | 55    | 92    | 41    | 61    | 53    |  |
| Fixed Costs             | 167   | 176   | 215   | 233   | 229   | 231   |  |
| Human Services          | 19    | 15    | 16    | 15    | 15    | 13    |  |
| Intergov Assessments    | 1     | 1     | 1     | 1     | 1     | 1     |  |
| Other Expenditures      | 0     | 28    | 0     | 0     | 0     | 0     |  |
| Totals:                 | 3,098 | 3,127 | 3,320 | 3,492 | 3,661 | 3,703 |  |