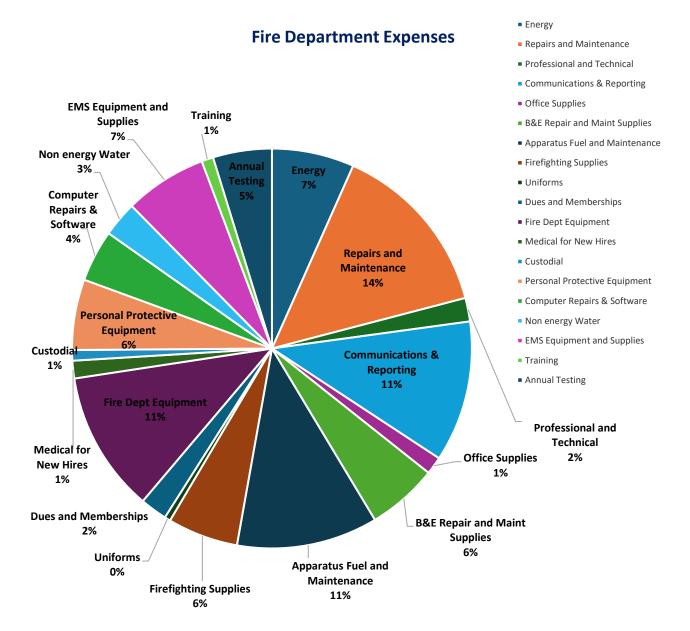

ses  |
| Training                       | \$ -         | \$  | 500.00       | \$ | 1,000.00   | \$ | 1,000.00      | \$ | 1,000.00      | \$ | 500      | 100.00%       |                                  |
| Annual Testing                 | \$ -         |     |              | \$ | 5,000.00   |    |               |    |               |    | •        |               |                                  |
|                                |              |     |              |    |            |    |               |    |               |    |          |               |                                  |
| TOTAL FUNDS REQUESTED          | \$ 69,200.00 | \$  | 87,950.00    | \$ | 105,100.00 | \$ | 92,450.00     |    | \$92,450.00   | \$ | 4,500    | 5.12%         |                                  |



# **INSPECTORS**

|      |                        | FY 2023<br>Budget | FY 2024<br>Voted | FY 2025<br>Department | FY 2025<br>Town | -  | FY 2025<br>Advisory | Percent<br>Change |
|------|------------------------|-------------------|------------------|-----------------------|-----------------|----|---------------------|-------------------|
| Line | Department/Description | Duaget            | Voicu            | Request               | Admin           |    | Board               | Onlange           |
|      |                        |                   |                  |                       |                 |    |                     |                   |
|      | BUILDING INSPECTOR     |                   |                  |                       |                 |    |