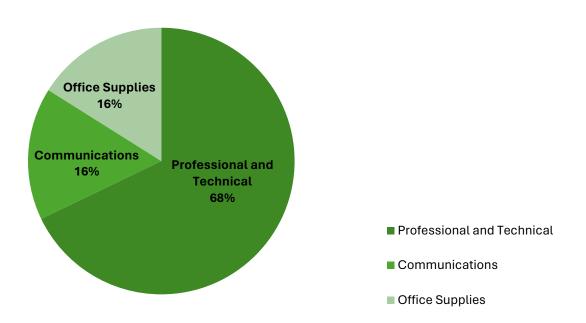

|
| Communications             | \$ 225.00     | \$<br>225.00   | \$ | 225.00     | \$ | 225.00        | \$ | 225.00        | \$<br>-  | 0.00%         |
| Office Supplies            | \$ 225.00     | \$<br>225.00   | \$ | 225.00     | \$ | 225.00        | \$ | 225.00        | \$<br>-  | 0.00%         |
|                            |               |                |    |            |    |               |    |               |          |               |
|                            |               |                |    |            |    |               |    |               |          |               |
| TOTAL FUNDS REQUESTED      | \$ 1,400.00   | \$<br>1,400.00 | \$ | 1,400.00   |    | \$1,400.00    |    | \$1,400.00    | \$       | 0.00%         |

# **Planning Department Expenses**



# **ZONING**

| Line | Department/Description  | FY 2023<br>Budget | FY 2024<br>Voted | FY 2025<br>Department | FY 2025<br>Town | FY 2025<br>Advisory | Percent<br>Change |
|------|-------------------------|-------------------|------------------|-----------------------|-----------------|---------------------|-------------------|
|      |                         |                   |                  | Request               | Admin           | Board               |                   |
|      | ZONING BOARD OF APPEALS |                   |                  |                       |                 |                     |                   |
| 1221 | Expenses                | \$ 1,316          | \$<br>1,500      | \$1,500.00            | \$1,500.00      | \$1,500.00          | 0.00%