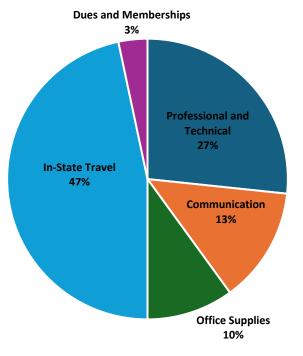

#### **General Government**

- A \$500 increase in the Town Administrator's training line item.
- A \$3,627 increase in the Select Board's Northern Middlesex Council of Governments (NMCOG) line item to cover the cost of membership dues of NMCOG and their Stormwater Collaborative.

- Slightly over a \$16,000 increase in the Town Accountant salaries budget due to an adjustment in allocating the Assistant Town Accountant's salary to properly reflect the work the position performs.
- A \$6,000 decrease in Assessor salaries budget related to the adjustment in allocating the Assistant Town Accountant's salary as mentioned above.
- Slightly over a \$32,000 decrease in the Treasurer/Collector budget due to the regionalization of the Treasurer/Collector position with the Town of Pepperell.
- Close to a \$15,000 decrease in the Town Clerk's budget due to the regionalization of the Town Clerk position with the Town of Pepperell.

#### **Public Safety**

- A \$23,263 increase in the Police salaries budget due to contractual increases.
- A \$56,735 reduction in expenses due to savings the Town will experience in FY25 due to regionalizing the Town's emergency communications center with the Patriot Regional Emergency Communications Center in Pepperell.
- A \$48,830 increase in the Fire salaries budget due to the restoration of the second per diem firefighter position during the day shift, 7 days a week.

#### **Human Services**

- Close to a \$1,100 increase in the Board of Health expense budget due to increases in the assessments to the Nashoba Associated Boards of Health.
- A \$1,000 reduction in the Council on Aging budget being offset by a combination of grant monies, free meals from AGESPAN, and donations.

#### <u>Library, Parks and Recreation</u>

- A \$2,271 increase in library expenses to cover the costs of energy, water, and the transition to a new Library Director. The overall budget is reduced by approximately 2%.
- An increase of close to \$7,300 in the Information Technology budget to cover the cost of a new services management contract.

#### Insurance and Assessments

- The Town's retirement assessment increased by \$21,761.
- The Town's health insurance increased by \$8,501.
- The Town's general liability insurance increased by \$508.