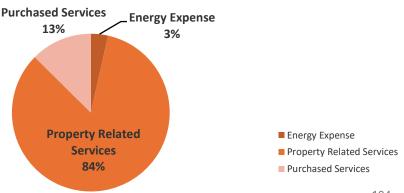

| \$ 3,000.00   | \$<br>2,500.00  | \$<br>2,500.00  | \$ | 2,500.00     | \$ | 2,500.00      | \$0.00          | 0.00%         |
| Property Related Services | \$ 45,000.00  | \$<br>51,000.00 | \$<br>60,000.00 | \$ | 51,000.00    | \$ | 51,000.00     | \$0.00          | 0.00%         |
| Purchased Services        | \$ 9,000.00   | \$<br>9,000.00  | \$<br>9,000.00  | \$ | 9,000.00     | \$ | 9,000.00      | \$0.00          | 0.00%         |
|                           |               |                 |                 |    |              |    |               |                 |               |
| TOTAL FUNDS REQUESTED     | \$ 57,000.00  | \$<br>62,500.00 | \$<br>71,500.00 | \$ | 62,500.00    | \$ | 62,500.00     | \$0.00          | 0.00%         |

#### **Parks Department Expenses**



# **MEMORIAL DAY**

| Line | Department/Description | FY 2023<br>Budget | FY 2024<br>Voted | FY 2025 Department Request | FY 2025<br>Town<br>Admin | _  | FY 2025<br>Advisory<br>Board | Percent<br>Change |
|------|------------------------|-------------------|------------------|----------------------------|--------------------------|----|------------------------------|-------------------|
|      | MEMORIAL DAY           |                   |                  | Request                    | Admin                    |    | Board                        |                   |
|      | MEMORIAL DAY           |                   |                  |                            |                          |    |                              |                   |
|      |                        |