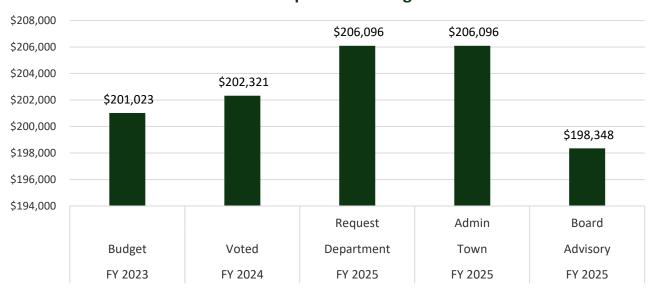

|         |
| 1660 | Salary                 | \$<br>123,737 | \$<br>122,908 | \$<br>116,664 | \$<br>116,664 | \$<br>116,664 | -5.08%  |
| 1662 | Expenses               | \$<br>63,786  | \$<br>65,913  | \$<br>75,932  | \$<br>75,932  | \$<br>68,184  | 3.45%   |
| 1663 | MVC Consortium         | \$<br>13,500  | \$<br>13,500  | \$13,500      | \$13,500      | \$13,500      | 0.00%   |
|      |                        |               |               |               |               |               |         |
|      |                        |               |               |               |               |               |         |
|      | DEPARTMENTAL TOTAL     | \$<br>201,023 | \$<br>202,321 | \$<br>206,096 | \$<br>206,096 | \$<br>198,348 | -1.96%  |

#### **Total Department Budget**



#### FY23 - FY25 Budget Comparison



#### **Salaries**

|                |            |                  | FISCAL YEAR | R 2024  |       |               |               | FIS   | CAL YEAR 20  | )25     |       |               |       |          |       |              |
|----------------|------------|------------------|-------------|---------|-------|---------------|---------------|-------|--------------|---------|-------|---------------|-------|----------|-------|--------------|
|                |            |                  |             |         |       |               |               |       | Proposed     | Final   |       |               |       |          |       |              |
|                |            |                  | Pay         |         |       | Annual Salary |