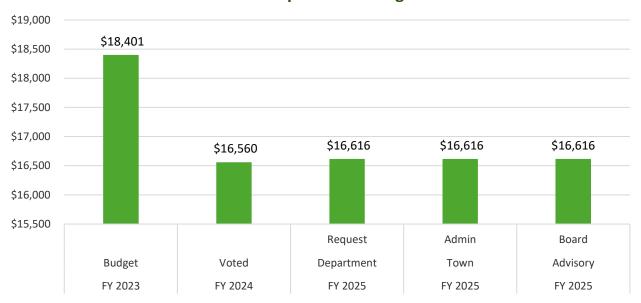

| CONSERVATION           |              |              |              |              |          |         |
|      |                        |              |              |              |              |          |         |
| 1321 | Wages                  | \$<br>16,401 | \$<br>14,560 | \$<br>14,616 | \$<br>14,616 | \$14,616 | 0.38%   |
| 1322 | Expenses               | \$<br>2,000  | \$<br>2,000  | \$<br>2,000  | \$<br>2,000  | \$2,000  | 0.00%   |
|      |                        |              |              |              |              |          |         |
|      |                        |              |              |              |              |          |         |
|      | DEPARTMENTAL TOTAL     | \$<br>18,401 | \$<br>16,560 | \$<br>16,616 | \$<br>16,616 | \$16,616 | 0.34%   |





|               |            | FISCAL YEAR 2024    | Pay   |         |       | Annual Salary |               |       | FISCAL YEAR 2025 Proposed Increase | Final<br>Base | Other | Salary   | Final        | Projected Salary |
|---------------|------------|---------------------|-------|---------|-------|---------------|---------------|-------|------------------------------------|---------------|-------|----------|--------------|------------------|
| Last Name     | First Name | Position            | Grade | Rate    | Hours | 7/1/2023      | Rate Increase | Hours | 7/1/2024                           | Rate          | Pay   | Increase | Salary       | Fiscal 2025      |
| Wages<br>Rock | Carol      | Conservation Admin. |       | \$28.00 | 10    | \$14,560.00   | \$ 28.00      | 10    | \$