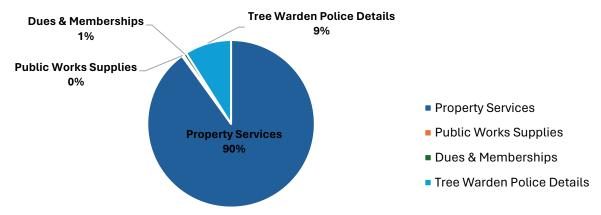

#### Insurance and Assessments

- The Town's retirement assessment increased by \$21,761.
- The Town's health insurance increased by \$8,501.
- The Town's general liability insurance increased by \$508.