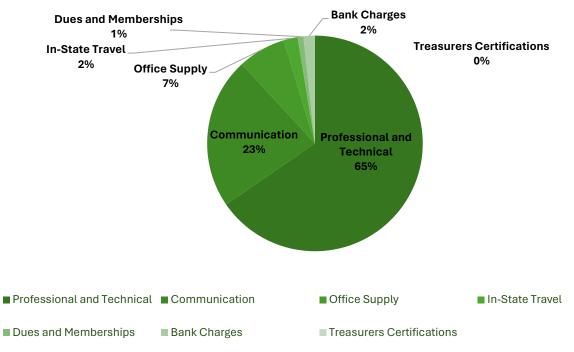

.00    | \$<br>250.00    | \$  | 250.00       | \$ | 250.00        | \$ -        | 0.00%         |                                                 |
| Bank Charges               | \$ 490.00    | \$<br>490.00    | \$<br>490.00    | \$  | 490.00       | \$ | 490.00        | \$ -        | 0.00%         |                                                 |
| Treasurers Certifications  | \$ 2,000.00  | \$<br>-         | \$<br>-         | \$  | -            | \$ | -             |             |               |                                                 |
| TOTAL FUNDS REQUESTED      | \$ 27,057.00 | \$<br>26,090.00 | \$<br>28,590.00 | \$  | 28,590.00    | \$ | 28,590.00     | \$ 2,500.00 | 9.58%         |                                                 |

### **Treasurer Collector Expenses**



# **TOWN COUNSEL**

|      |                        | FY 2023      | FY 2024      | FY 2025      | FY 2025      |    | FY 2025  | Percent |
|------|------------------------|--------------|--------------|--------------|--------------|----|----------|---------|
| Line | Department/Description | Budget       | Voted        | Department   | Town         | -  | Advisory | Change  |
|      |                        |              |              | Request      | Admin        |    | Board    |         |
|      |                        |              |              |              |              |    |          |         |
|      | TOWN COUNSEL           |              |              |              |              |    |          |         |
|      |                        |              |