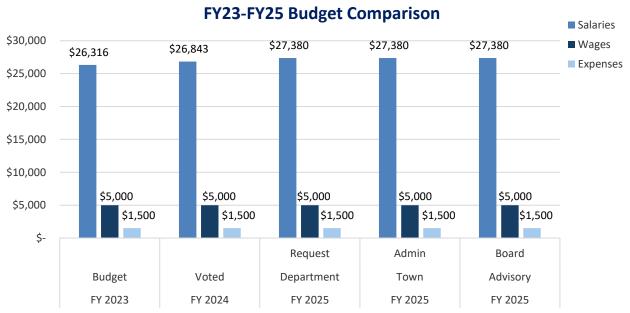

| \$<br>26,843     | \$<br>27,380          | \$<br>27,380    | \$ | 27,380              | 2.00%             |
| 1241 | Wages                  | \$<br>5,000       | \$<br>5,000      | \$<br>5,000           | \$<br>5,000     | \$ | 5,000               | 0.00%             |
| 1242 | Expenses               | \$<br>1,500       | \$<br>1,500      | \$<br>1,500           | \$<br>1,500     |    | \$1,500             | 0.00%             |
|      |                        |                   |                  |                       |                 |    |                     |                   |
|      | DEPARTMENTAL TOTAL     | \$<br>32,816      | \$<br>33,343     | \$<br>33,880          | \$<br>33,880    |    | \$33,880            | 1.61%             |

#### **Total Department Budget**





#### **Salaries**

|                        |                | FISCAL YEAR 2024               | ı     |      |       |               |               | F     | ISCAL YEAR 20 | 25    |       |          |              |                  |
|------------------------|----------------|--------------------------------|-------|------|-------|---------------|---------------|-------|---------------|-------|-------|----------|--------------|------------------|
|                        |                | 1100/12 12/11/2021             |       |      |       |               |               |       | Proposed      | Final |       |          |              |                  |
|                        |                |                                | Pay   |      |       | Annual Salary | Proposed