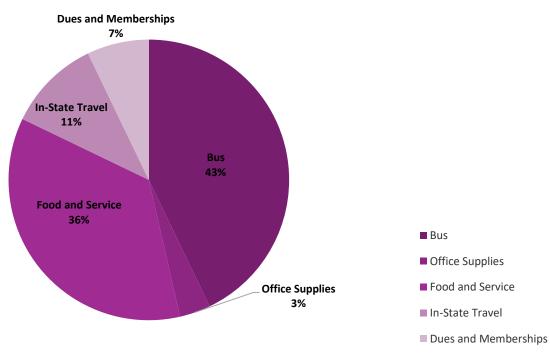

| Dues and Memberships  | \$ 500.00    | \$ 500.00   | \$   | 500.00    | \$ 500.00      | \$ | 500.00        | \$<br>-          | 0.00%         |                                                                                                           |
|                       |              |             |      |           |                |    |               |                  |               | · ·                                                                                                       |
| TOTAL FUNDS REQUESTED | \$ 11,500.00 | \$ 8,000.00 | \$   | 7,000.00  | \$ 7,000.00    | \$ | 7,000.00      | \$<br>(1,000.00) | -12.50%       |                                                                                                           |

# **Council on Aging Expenses**



#### **VETERANS**

|      |                           | FY 2023      | FY 2024      | FY 2025      | FY 2025  | FY 2025   | Percent |
|------|---------------------------|--------------|--------------|--------------|----------|-----------|---------|
| Line | Department/Description    | Budget       | Voted        | Department   | Town     | Advisory  | Change  |
|      |                           |              |              | Request      | Admin    | Board     |         |
|      |                           |              |              |              |          |           |         |
|      | VETERANS' SERVICE OFFICER |              |              |              |          |           |         |
|      |                           |              |              |              |