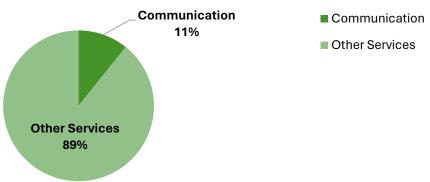

Recommendation | Advisory Board | Variance | <u>Change</u> |
|                       |    |               |                |                |    |                |                |          |               |
| Communication         | \$ | 325.00        | \$<br>325.00   | \$<br>325.00   | \$ | 325.00         | \$ 325.00      | \$0.00   | 0.00%         |
| Other Services        | \$ | 2,700.00      | \$<br>2,700.00 | \$<br>2,700.00 | \$ | 2,700.00       | \$ 2,700.00    | \$0.00   | 0.00%         |
|                       |    |               |                |                |    |                |                |          |               |
| TOTAL FUNDS REQUESTED | \$ | 3,025.00      | \$<br>3,025.00 | \$3,025.00     |    | \$3,025.00     | \$3,025.00     | \$0.00   | 0.00%         |





# **TOWN ENGINEER**

| Line | Department/Description | FY 2023<br>Budget | FY 2024<br>Voted | FY 2025 Department Request | FY 2025<br>Town<br>Admin | FY 2025<br>Advisory<br>Board | Percent<br>Change |
|------|------------------------|-------------------|------------------|----------------------------|--------------------------|------------------------------|-------------------|
|      | TOWN ENGINEER          |                   |                  |                            |                          |                              |                   |
| 1261 | Expenses               | \$10,000          | \$10,000         | \$10,000                   | \$10,000                 | \$10,000                     | 0.00%             |
|      | DEPARTMENTAL TOTAL     | \$10,000          | \$1