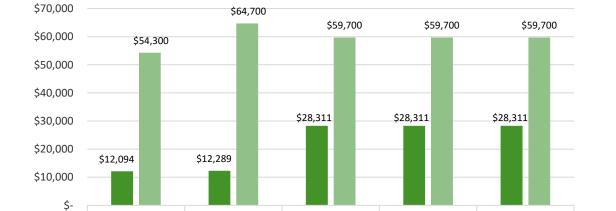

#### **General Government**

- A \$500 increase in the Town Administrator's training line item.
- A \$3,627 increase in the Select Board's Northern Middlesex Council of Governments (NMCOG) line item to cover the cost of membership dues of NMCOG and their Stormwater Collaborative.

- Slightly over a \$16,000 increase in the Town Accountant salaries budget due to an adjustment in allocating the Assistant Town Accountant's salary to properly reflect the work the position performs.
- A \$6,000 decrease in Assessor salaries budget related to the adjustment in allocating the Assistant Town Accountant's salary as mentioned above.
- Slightly over a \$32,000 decrease in the Treasurer/Collector budget due to the regionalization of the Treasurer/Collector position with the Town of Pepperell.
- Close to a \$15,000 decrease in the Town Clerk's budget due to the regionalization of the Town Clerk position with the Town of Pepperell.