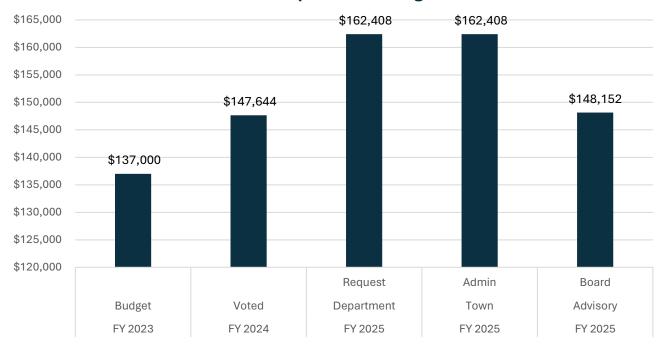

#### Insurance and Assessments

- The Town's retirement assessment increased by \$21,761.
- The Town's health insurance increased by \$8,501.
- The Town's general liability insurance increased by \$508.