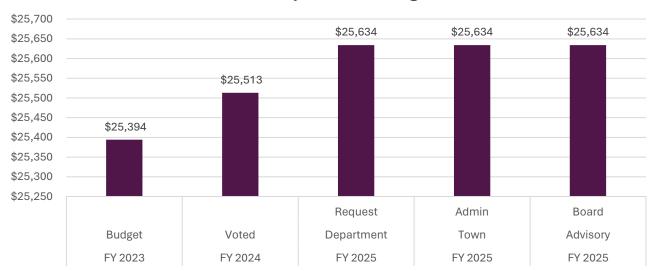

|              |              |          |           |         |
| 1620 | Salary                    | \$<br>5,922  | \$<br>6,041  | \$<br>6,162  | \$6,162  | \$6,162   | 2.00%   |
| 1621 | Expenses                  | \$<br>4,472  | \$<br>4,472  | \$<br>4,472  | \$4,472  | \$ 4,472  | 0.00%   |
| 1622 | Veterans' Benefits        | \$<br>15,000 | \$<br>15,000 | \$<br>15,000 | \$15,000 | \$ 15,000 | 0.00%   |
|      |                           |              |              |              |          |           |         |
|      |                           |              |              |              |          |           |         |
|      | DEPARTMENTAL TOTAL        | \$<br>25,394 | \$<br>25,513 | \$25,634     | \$25,634 | \$25,634  | 0.47%   |

#### **Total Department Budget**



#### FY23 - FY25 Budget Comparison



#### **Salaries**

|             |            |                 | FISCAL YEAR 2024 |      |       |               |             | FIS   | CAL YEAR 2 |       |       |           |             |       |             |
|-------------|------------|-----------------|------------------|------|-------|---------------|-------------|-------|------------|-------|-------|-----------|-------------|-------|-------------|
|             |            |                 |                  |      |       |               |             |       | Proposed   | Final |       |           |             |       |             |
|             |            |                 | Pay              |      |       | Annual Salary |             |       | Increase   | Base  | Other | Salar