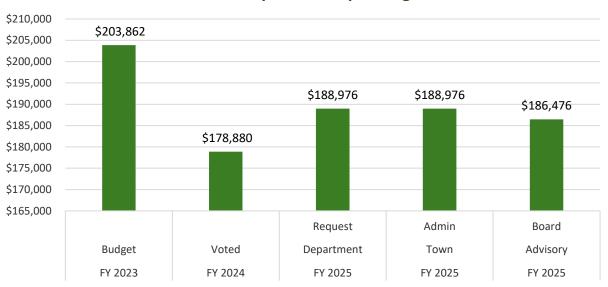

|               |               |            |           |           |         |
|      |                        |               |               |            |           |           |         |
| 1030 | Salaries               | \$<br>180,582 | \$<br>175,600 | \$182,696  | \$182,696 | \$182,696 | 4.04%   |
| 1032 | Expenses               | \$<br>23,280  | \$<br>3,280   | \$6,280    | \$6,280   | \$3,780   | 15.24%  |
|      |                        |               |               |            |           |           |         |
|      |                        |               |               |            |           |           |         |
|      | DEPARTMENTAL TOTAL     | \$<br>203,862 | \$<br>178,880 | \$188,976  | \$188,976 | \$186,476 | 5.64%   |

#### **Total Department Spending**





|             |            |                    | FISCA        | AL YEAR | 2023  |                           |                           | FIS   | CAL YEAR                         | 2024                  |              |                    |                 |                                 |
|-------------|------------|--------------------|--------------|---------|-------|---------------------------|---------------------------|-------|----------------------------------|-----------------------|--------------|--------------------|-----------------|---------------------------------|
| Last Name   | First Name | Position           | Pay<br>Grade | Rate    | Hours | Annual Salary<br>7/1/2023 | Proposed Rate<br>Increase | Hours | Proposed<br>Increase<br>7/1/2024 | Final<br>Base<br>Rate | Ot