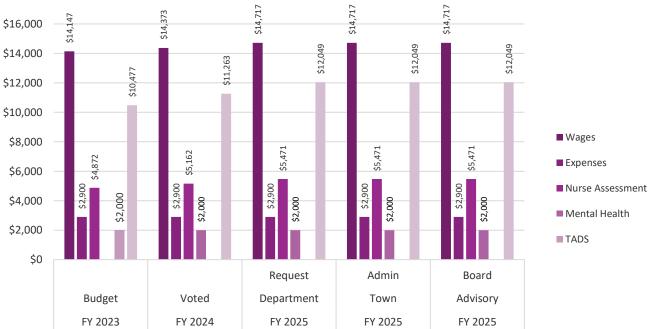

#### **Human Services**

- Close to a \$1,100 increase in the Board of Health expense budget due to increases in the assessments to the Nashoba Associated Boards of Health.
- A \$1,000 reduction in the Council on Aging budget being offset by a combination of grant monies, free meals from AGESPAN, and donations.