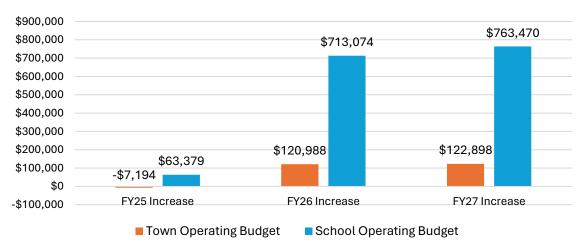

#### FY25 Town versus School Increase

In FY25, the total budget increase, incorporating Town debt service, is \$48,118; operating costs are increasing by \$56,185. Forecasted operating increases in FY26 and FY27, along with FY25 budget increases are below:

|                              | FY25 Increase | FY26 Est. Increase | FY27 Est. Increase |
|------------------------------|---------------|--------------------|--------------------|
| <b>Town Operating Budget</b> | -\$7,194      | \$120,988          | \$122,898          |
| School Operating Budget      | \$63,379      | \$713,074          | \$763,470          |