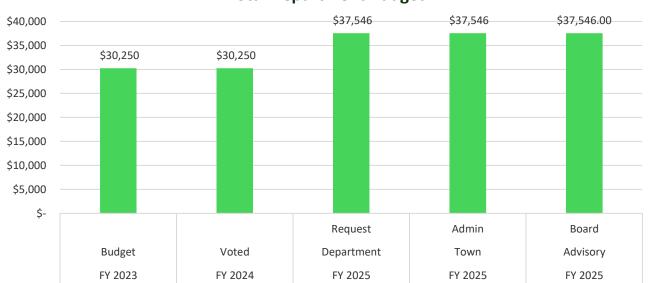

|             |         |                                                       |
| 1102 | Expenses               | \$ 30,250 | \$ | 30,250  | \$ 37,546  | \$<br>37,546 | \$37,546.00 |         | New IT Management contract has caused annual increase |
|      |                        |           |    |         |            |              |             |         |                                                       |
|      |                        |           |    |         |            |              |             |         |                                                       |
|      | DEPARTMENTAL TOTAL     | \$ 30,250 | \$ | 30,250  | \$ 37,546  | \$<br>37,546 | \$37,546.00 | 24.12%  |                                                       |

#### **Total Department Budget**



#### **Expenses**

|                                     |               |              | FY 2025      | FY 2025        |                |               | FY 2025 |                              |
|-------------------------------------|---------------|--------------|--------------|----------------|----------------|---------------|---------|------------------------------|
|                                     | FY 2023       | FY 2024      | Department   | Town Admin     | FY 2025        | FY 2025       | Percent |                              |
| Line Item                           | <u>Budget</u> | <u>Voted</u> | Request      | Recommendation | Advisory Board | Variance      | Change  | Line Item Detail Description |
|                                     |               |              |