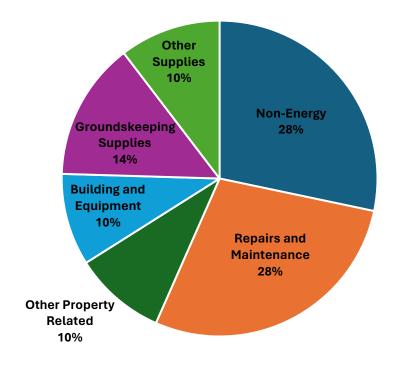

| \$ | 1,000.00      | \$<br>-  | 0.00%         |
| Building and Equipment  | \$ 1,000.00 | \$<br>1,000.00  | \$ 1,000.00  | \$ | 1,000.00      | \$ | 1,000.00      | \$<br>-  | 0.00%         |
| Groundskeeping Supplies | \$ 1,500.00 | \$<br>1,500.00  | \$ 1,500.00  | \$ | 1,500.00      | \$ | 1,500.00      | \$<br>-  | 0.00%         |
| Other Supplies          | \$ 1,100.00 | \$<br>1,100.00  | \$ 1,100.00  | \$ | 1,100.00      | \$ | 1,100.00      | \$<br>-  | 0.00%         |
|                         | ·           |                 |              |    |               |    |               |          |               |
| TOTAL FUNDS REQUESTED   | \$ 8,450.00 | \$<br>10,600.00 | \$ 10,600.00 | \$ | 10,600.00     | \$ | 10,600.00     | \$<br>-  | 0.00%         |

# **Cemetery Expenses**



- Non-Energy
- Repairs and Maintenance
- Other Property Related
- Building and Equipment
- Groundskeeping Supplies
- Other Supplies

# PUBLIC WORKS SUMMARY OF EXPENDITURES

| Department       | Budget    |
|------------------|-----------|
| Highway          | \$550,826 |
| Snow             | \$285,885 |
| Streetlights     | \$11,000  |
| Transfer Station | \$22,500  |
| Cemetery         | \$25,600  |

Total \$895,811



# HUMAN SERVICES

# **BOARD OF HEALTH**

|      |                                 | FY 2023  | FY 2024  | FY 2025    | FY 2025  | FY 2025  | Percent |
|------|---------------------------------|----------|----------|------------|----------|----------|---------|
| Line | Department/Description          | Budget   | Voted    | Department | Town     | Advisory | Change  |
|