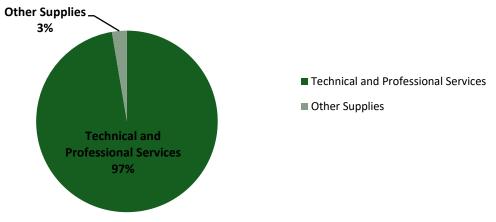

|         | New IT Management contract   |
| Technical and Professional Services | \$ 27,250.00  | \$27,250.00  | \$ 36,546.00 | \$ 36,546.00   | \$ 36,546.00   | \$ 9,296.00   | 34.11%  | has caused annual increase   |
| Other Supplies                      | \$ 3,000.00   | \$ 3,000.00  | \$ 1,000.00  | \$ 1,000.00    | \$ 1,000.00    | \$ (2,000.00) | -66.67% |                              |
|                                     |               |              |              |                |                |               |         |                              |
| TOTAL FUNDS REQUESTED               | \$ 30,250.00  | \$30,250.00  | \$ 37,546.00 | \$37,546.00    | \$37,546.00    | \$ 7,296.00   | 24.12%  |                              |

# **Information Technology Expenses**



# **RECREATION**

| Line | Department/Description | <br>Y 2023<br>Budget | FY 2024<br>Voted | FY 2025<br>Department | FY 2025<br>Town | FY 2025<br>Advisory | Percent<br>Change |
|------|------------------------|----------------------|------------------|-----------------------|-----------------|---------------------|-------------------|
|      |                        |                      |                  | Request               | Admin           | Board               | _                 |
|      | RECREATION DEPARTMENT  |                      |                  |                       |                 |                     |                   |
| 1561 | Expenses               | \$<br>11,400         | \$<br>11,400     | \$<br>11,400          | \$<br>11,400    | \$11,400            |