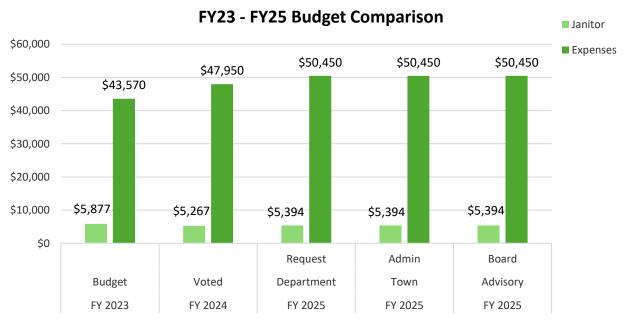

|           |           | Request    | Admin    | Board    |         |
|      | TOWN HALL              |           |           |            |          |          |         |
| 1540 | Wages                  | \$0       | \$0       |            |          |          |         |
| 1541 | Part-Time Wages        | \$0       | \$0       |            |          |          |         |
| 1542 | Janitor                | \$5,877   | \$5,267   | \$5,394    | \$5,394  | \$5,394  | 2.41%   |
| 1543 | Expenses               | \$43,570  | \$47,950  | \$50,450   | \$50,450 | \$50,450 | 5.21%   |
|      |                        |           |           |            |          |          |         |
|      | DEPARTMENTAL TOTAL     | \$ 49,447 | \$ 53,217 | \$55,844   | \$55,844 | \$55,844 | 4.94%   |





|             |            |                 | FISCAL YEAR | 2024    |       | H   |             |               |       | FISCAL YEAR 2025<br>Proposed | Final    |       |           |             |       |              |
|-------------|------------|-----------------|-------------|---------|-------|-----|-------------|---------------|-------|------------------------------|----------|-------|-----------|-------------|-------|--------------|
|             |            |                 | Pay         |         |       | Anı | nual Salary | Proposed Rate |       | Increase                     | Base     | Other | Salary    | Final       | Proje | ected Salary |
| Last Name   | First Name | Position        | Grade       | Rate    | Hours |     | 7/1/2023    | Increase      | Hours | 7/1/2024