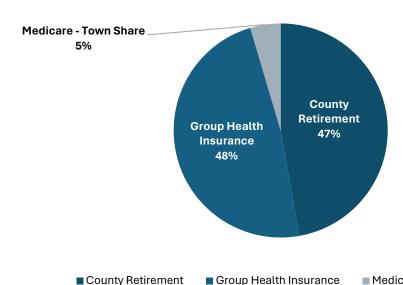

#### Insurance and Assessments

- The Town's retirement assessment increased by \$21,761.
- The Town's health insurance increased by \$8,501.
- The Town's general liability insurance increased by \$508.