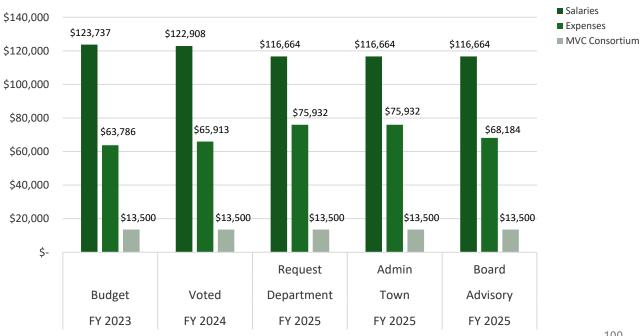

| \$<br>123,737 | \$<br>122,908 | \$<br>116,664 | \$<br>116,664 | \$<br>116,664 | -5.08%  |
| 1662 | Expenses               | \$<br>63,786  | \$<br>65,913  | \$<br>75,932  | \$<br>75,932  | \$<br>68,184  | 3.45%   |
| 1663 | MVC Consortium         | \$<br>13,500  | \$<br>13,500  | \$13,500      | \$13,500      | \$13,500      | 0.00%   |
|      |                        |               |               |               |               |               |         |
|      |                        |               |               |               |               |               |         |
|      | DEPARTMENTAL TOTAL     | \$<br>201,023 | \$<br>202,321 | \$<br>206,096 | \$<br>206,096 | \$<br>198,348 | -1.96%  |

#### **Total Department Budget**



#### FY23 - FY25 Budget Comparison



#### **Salaries**

|                |            |                  | FISCAL YEAR | R 2024  |       |               |               | FIS   | CAL YEAR 20  | )25     |       |               |       |          |       |              |
|----------------|------------|------------------|-------------|---------|-------|---------------|---------------|-------|--------------|---------|-------|---------------|-------|----------|-------|--------------|
|                |            |                  |             |         |       |               |               |       | Proposed     | Final   |       |               |       |          |       |              |
|                |            |                  | Pay         |         |       | Annual Salary | Proposed Rate |       | Increase     |