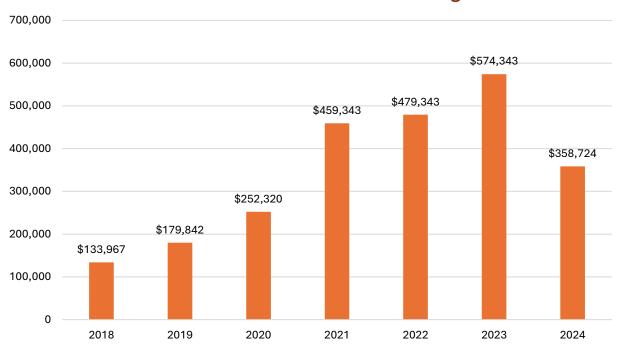

|                                                      | 2018    | 2019    | 2020    | 2021    | 2022    | 2023    | 2024    |
|------------------------------------------------------|---------|---------|---------|---------|---------|---------|---------|
| Free Cash Certification and Available to Appropriate | 867,129 | 490,353 | 480,659 | 763,086 | 527,737 | 680,186 | 617,368 |
| Free Cash for Operating                              |         |         |         |         |         |         |         |
| Expenses                                             | 133,967 | 179,842 | 252,320 | 459,343 | 479,343 | 574,343 | 358,724 |
| Free Cash for ATM Articles                           | 251,912 | 166,592 | 135,609 | 145,450 | 29,724  | 39,705  |         |
| Free Cash for GDRSD                                  | 284,330 | 119,618 | 78,830  | 64,202  |         |         |         |
| Balance Remaining                                    | 196,920 | 24,301  | 13,900  | 94,091  | 18,670  | 66,138  | 258,644 |

# Free Cash used to balance the budget