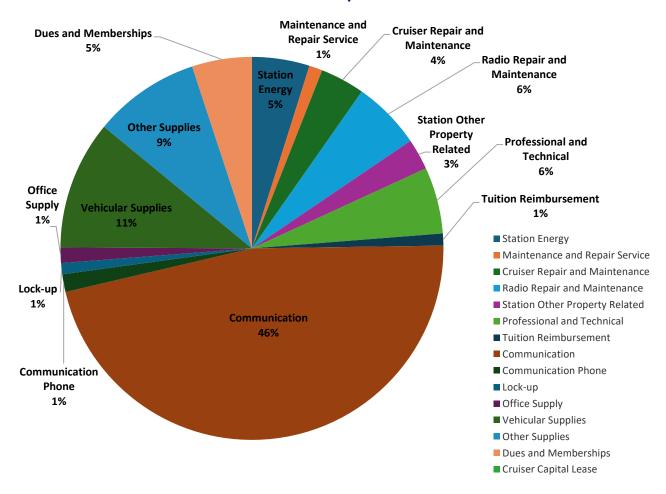

|
| Cruiser Capital Lease          | \$ | 48,000.00  |    |            |    |            |     |              |     |              | \$ | -           |               |                                                                                                                                                                                         |
| TOTAL FUNDS REQUESTED          | \$ | 271,950.00 | \$ | 239,150.00 | \$ | 266,910.00 | \$  | 182,415.00   | \$  | 182,415.00   | \$ | (56,735.00) | -23.72%       |                                                                                                                                                                                         |

#### **Police Expenses**



#### **FIRE**

|      |                        | FY 2023       | FY 2024       | FY 2025          | FY 2025   | FY 2025   | Percent |
|------|------------------------|---------------|---------------|------------------|-----------|-----------|---------|
| Line | Department/Description | Budget        | Voted         | Department       | Town      | Advisory  | Change  |
|      |                        |               |               | Request          | Admin     | Board     |         |
|      | FIRE DEPARTMENT        |               |               |                  |           |           |         |
|      |                        |               |               |                  |           |           |         |
| 1310 | Salaries               | \$<br>96,512  | \$<br>61,202  | \$6