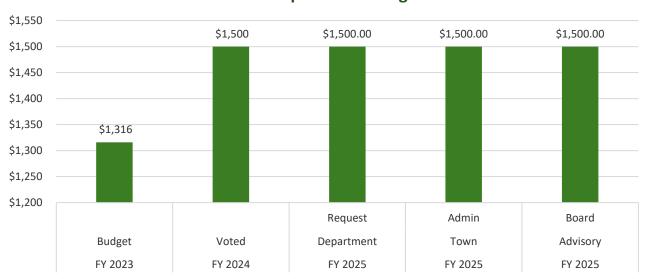

#### Proposition 2 1/2

Under Proposition 2 ½, Massachusetts General Law constrains the annual growth of the tax levy to 2 1/2%, plus new growth. New growth is new development in the Town or improvements to properties that result in an increased assessed value. New growth does not include increased value due to revaluation of properties.

#### **Property Tax Levy**

|                          | FY24         | FY25         | \$ Change | % Change |  |
|--------------------------|--------------|--------------|-----------|----------|--|
| Tax Levy                 | \$10,685,152 | \$11,062,281 | \$377,129 | 3.53%    |  |
| 2 1/2 % Allowed Increase | \$267,129    | \$276,557    | \$9,428   | 3.53%    |  |
| New & Amended Growth     | \$110,000    | \$110,000    | \$0       | 0.00%    |  |
| Excluded Debt            | \$326,394    | \$318,070    | -\$8,324  | -2.55%   |  |
| Total                    | \$11,388,675 | \$11,766,908 | \$378,233 | 3.32%    |  |

#### FY25 Tax Levy