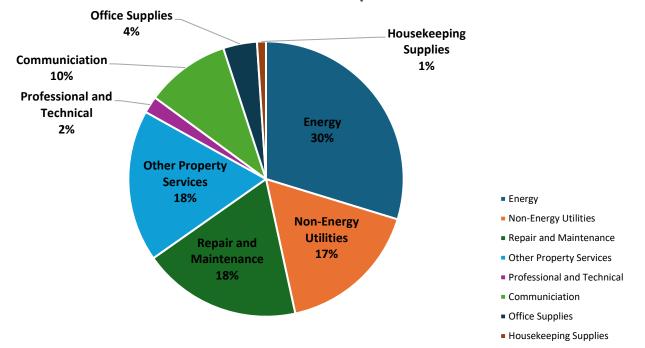

|
| Office Supplies            | \$ 2,500.00  | \$<br>2,000.00  | \$ | 2,000.00    | \$ | 2,000.00     | \$ | 2,000.00      | \$0.00     | 0.00%         |                                  |
| Housekeeping Supplies      | \$ 530.00    | \$<br>530.00    | \$ | 530.00      | \$ | 530.00       | \$ | 530.00        | \$0.00     | 0.00%         |                                  |
|                            |              |                 |    |             |    |              |    |               |            |               |                                  |
| TOTAL FUNDS REQUESTED      | \$ 43,570.00 | \$<br>47,950.00 |    | \$50,450.00 |    | \$50,450.00  |    | \$50,450.00   | \$2,500.00 | 5.21%         |                                  |

#### **Town Hall Expenses**



# **TOWN REPORTS**

| Line | ne Department/Description |    | FY 2023<br>Budget |    | FY 2024<br>Voted | FY 2025<br>Department<br>Request | FY 2025<br>Town<br>Admin | FY 2025<br>Advisory<br>Board | Percent<br>Change |
|------|---------------------------|----|-------------------|----|------------------|----------------------------------|--------------------------|------------------------------|-------------------|
|      | TOWN REPORTS              |    |                   |    |                  |                                  |                          |                              |                   |
| 1170 | Expenses                  | \$ | 3,025             | \$ | 3,025            | \$<br>3,025                      | \$<br>3,025              | \$3,025                      | 0.