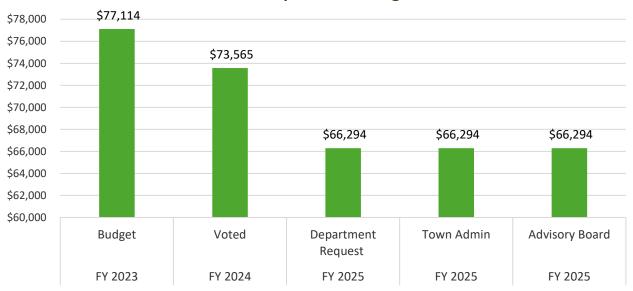

- Slightly over a \$16,000 increase in the Town Accountant salaries budget due to an adjustment in allocating the Assistant Town Accountant's salary to properly reflect the work the position performs.
- A \$6,000 decrease in Assessor salaries budget related to the adjustment in allocating the Assistant Town Accountant's salary as mentioned above.
- Slightly over a \$32,000 decrease in the Treasurer/Collector budget due to the regionalization of the Treasurer/Collector position with the Town of Pepperell.
- Close to a \$15,000 decrease in the Town Clerk's budget due to the regionalization of the Town Clerk position with the Town of Pepperell.