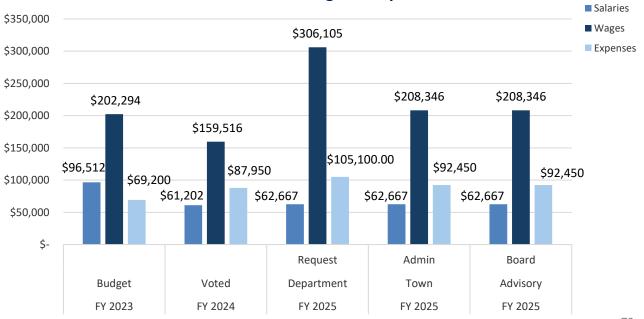

#### **Public Safety**

- A \$23,263 increase in the Police salaries budget due to contractual increases.
- A \$56,735 reduction in expenses due to savings the Town will experience in FY25 due to regionalizing the Town's emergency communications center with the Patriot Regional Emergency Communications Center in Pepperell.
- A \$48,830 increase in the Fire salaries budget due to the restoration of the second per diem firefighter position during the day shift, 7 days a week.