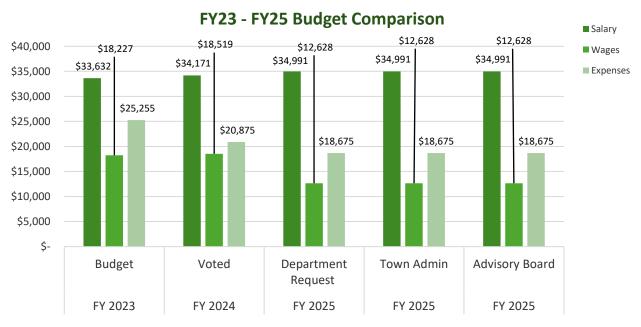

- Slightly over a \$16,000 increase in the Town Accountant salaries budget due to an adjustment in allocating the Assistant Town Accountant's salary to properly reflect the work the position performs.
- A \$6,000 decrease in Assessor salaries budget related to the adjustment in allocating the Assistant Town Accountant's salary as mentioned above.
- Slightly over a \$32,000 decrease in the Treasurer/Collector budget due to the regionalization of the Treasurer/Collector position with the Town of Pepperell.
- Close to a \$15,000 decrease in the Town Clerk's budget due to the regionalization of the Town Clerk position with the Town of Pepperell.