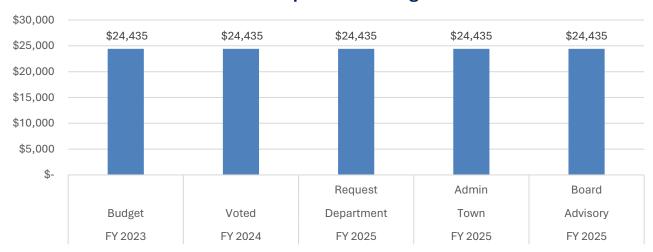

#### **Increases by Budget Category FY25 - FY27**

#### **Town Budget Increases and Regional School Districts Assessments Increases**

Total expenditures for municipal operations are being reduced by \$7,194 year over year for FY25. This amounts to a .16% decrease in spending. The total increase in assessments for the Regional Schools (Groton Dunstable Regional School District and Greater Lowell Technical High School) are increasing by \$63,379 or by .76%.

|                        | FY25 Increase | FY25 Percent Increase |
|------------------------|---------------|-----------------------|
| Total Town Operating   | -\$7,194      | -0.16%                |
| Total School Operating | \$63,379      | 0.76%                 |