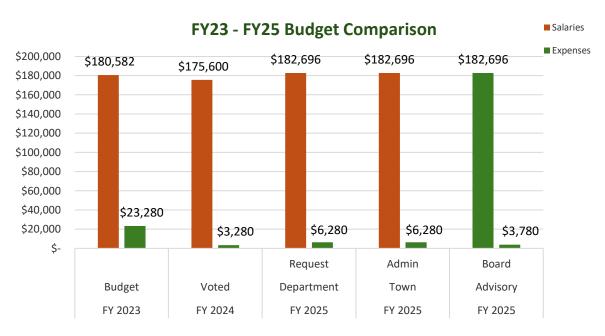

|               |               |            |           |           |         |
|      |                        |               |               |            |           |           |         |
| 1030 | Salaries               | \$<br>180,582 | \$<br>175,600 | \$182,696  | \$182,696 | \$182,696 | 4.04%   |
| 1032 | Expenses               | \$<br>23,280  | \$<br>3,280   | \$6,280    | \$6,280   | \$3,780   | 15.24%  |
|      |                        |               |               |            |           |           |         |
|      |                        |               |               |            |           |           |         |
|      | DEPARTMENTAL TOTAL     | \$<br>203,862 | \$<br>178,880 | \$188,976  | \$188,976 | \$186,476 | 5.64%   |

#### **Total Department Spending**





|             |            |                    | FISCA        | AL YEAR | 2023  |                           |                           | FIS   | CAL YEAR                         | 2024                  |              |                    |                 |                                 |
|-------------|------------|--------------------|--------------|---------|-------|---------------------------|---------------------------|-------|----------------------------------|-----------------------|--------------|--------------------|-----------------|---------------------------------|
| Last Name   | First Name | Position           | Pay<br>Grade | Rate    | Hours | Annual Salary<br>7/1/2023 | Proposed Rate<br>Increase | Hours | Proposed<br>Increase<br>7/1/2024 | Final<br>Base<br>Rate | Othe