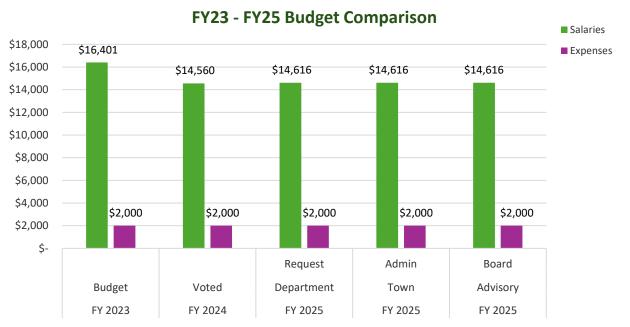

CONSERVATION           |              |              |              |              |          |         |
|      |                        |              |              |              |              |          |         |
| 1321 | Wages                  | \$<br>16,401 | \$<br>14,560 | \$<br>14,616 | \$<br>14,616 | \$14,616 | 0.38%   |
| 1322 | Expenses               | \$<br>2,000  | \$<br>2,000  | \$<br>2,000  | \$<br>2,000  | \$2,000  | 0.00%   |
|      |                        |              |              |              |              |          |         |
|      |                        |              |              |              |              |          |         |
|      | DEPARTMENTAL TOTAL     | \$<br>18,401 | \$<br>16,560 | \$<br>16,616 | \$<br>16,616 | \$16,616 | 0.34%   |





|               |            | FISCAL YEAR 2024    | Pay   |         |       | Annual Salary |               |       | FISCAL YEAR 2025 Proposed Increase | Final<br>Base | Other | Salary   | Final        | Projected Salary |
|---------------|------------|---------------------|-------|---------|-------|---------------|---------------|-------|------------------------------------|---------------|-------|----------|--------------|------------------|
| Last Name     | First Name | Position            | Grade | Rate    | Hours | 7/1/2023      | Rate Increase | Hours | 7/1/2024                           | Rate          | Pay   | Increase | Salary       | Fiscal 2025      |
| Wages<br>Rock | Carol      | Conservation Admin. |       | \$28.00 | 10    | \$14,560.00   | \$ 28.00      | 10    | \$ 1