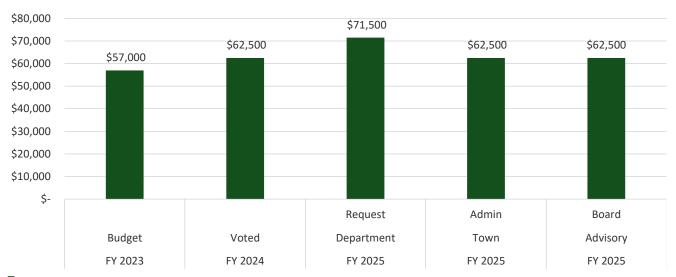

| Admin           | Board               |                   |
|      | PARKS DEPARTMENT                        |                   |                  |                       |                 |                     |                   |
| 1561 | Expenses                                | \$<br>57,000      | \$<br>62,500     | \$<br>71,500          | \$<br>62,500    | \$62,500            | 0.00%             |
|      |                                         |                   |                  |                       |                 |                     |                   |
|      | DEPARTMENTAL TOTAL                      | \$<br>57,000      | \$<br>62,500     | \$<br>71,500          | \$<br>62,500    | \$62,500            | 0.00%             |

#### **Total Parks Budget**



#### **Expenses**

|                           |               |                 | FY 2025         |    | FY 2025      |    |               |                 | FY 2025       |
|---------------------------|---------------|-----------------|-----------------|----|--------------|----|---------------|-----------------|---------------|
|                           | FY 2023       | FY 2024         | Department      | -  | Town Admin   |    | FY 2025       | FY 2025         | Percent       |
| Line Item                 | <u>Budget</u> | <u>Voted</u>    | Request         | Re | commendation | Ac | lvisory Board | <u>Variance</u> | <u>Change</u> |
|                           |               |                 |                 |    |              |    |               |                 |