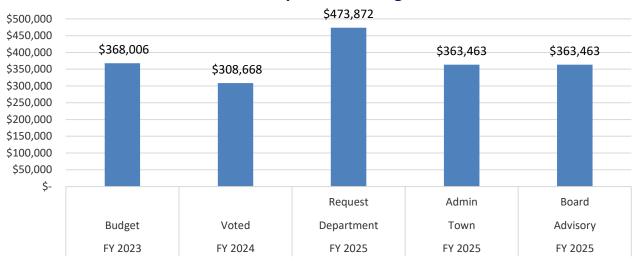

|           |           |         |
| 1310 | Salaries               | \$<br>96,512  | \$<br>61,202  | \$62,667         | \$62,667  | \$62,667  | 2.39%   |
| 1311 | Wages                  | \$<br>202,294 | \$<br>159,516 | \$306,105        | \$208,346 | \$208,346 | 30.61%  |
| 1312 | Expenses               | \$<br>69,200  | \$<br>87,950  | \$<br>105,100.00 | \$92,450  | \$92,450  | 5.12%   |
|      |                        |               |               |                  |           |           |         |
|      |                        |               |               |                  |           |           |         |
|      | DEPARTMENTAL TOTAL     | \$<br>368,006 | \$<br>308,668 | \$473,872        | \$363,463 | \$363,463 | 17.75%  |

#### **Total Department Budget**



#### FY23 - FY25 Budget Comparison



|            |            | FISCAL YEA | R 2024  |       |               |         |       | FISCAL YEAR 2025 Proposed | Final   |       |             |              |                  |
|------------|------------|------------|---------|-------|---------------|---------|-------|---------------------------|---------|-------|-------------|--------------|------------------|
|            |            | Pay        |         |       | Annual Salary |         |       | Increase                  | Base    | Other | Salary      | Final        | Projected Salary |
| First Name | Position   | Grade      | Rate    | Hours | 7/1/2023      | Rate    | Hours | 7/1/2024                  | Rate    | Pay   | Increase    | Salary       | Fiscal 2025      |
| William