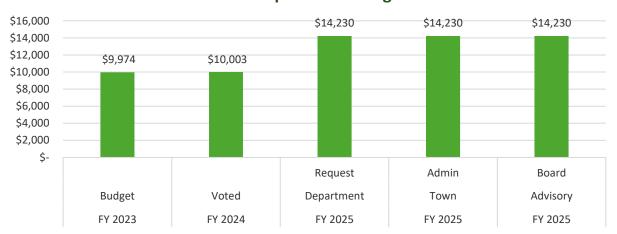

hange  |
|      |                        |             |              | Request    | Admin    | Board    |         |
|      | SELECT BOARD           |             |              |            |          |          |         |
|      |                        |             |              |            |          |          |         |
| 1022 | Expenses               | \$<br>9,974 | \$<br>10,003 | \$14,230   | \$14,230 | \$14,230 | 42.26%  |
|      |                        |             |              |            |          |          |         |
|      |                        | ·           |              |            |          | ·        |         |
|      | DEPARTMENTAL TOTAL     | \$<br>9,974 | \$<br>10,003 | \$14,230   | \$14,230 | \$14,230 | 42.26%  |

#### **Total Department Budget**



|                                 |             | T  |              |    | FY 2025     | FY 2025        | Τ  |                |                | FY 2025       |                                                                     |
|---------------------------------|-------------|----|--------------|----|-------------|----------------|----|----------------|----------------|---------------|---------------------------------------------------------------------|
|                                 | FY 2023     |    | FY 2024      | D  | Department  | Town Admin     |    | FY 2025        | FY 2025        | Percent       |                                                                     |
| Line Item                       | Budget      |    | <u>Voted</u> |    | Request     | Recommendation |