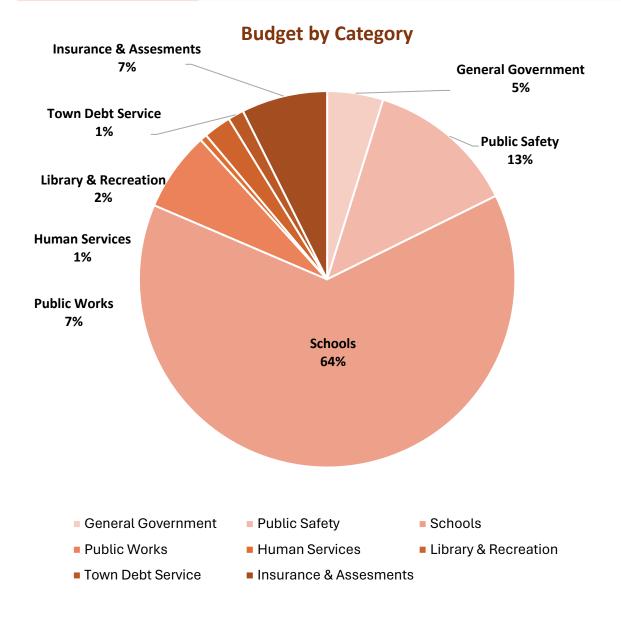

#### **EXPENDITURE OVERVIEW**

| Budget Category                | FY24       | FY25         | \$ Change | % Change |
|--------------------------------|------------|--------------|-----------|----------|
| <b>General Government</b>      | 660,102    | \$631,255    | -\$28,847 | -4.37%   |
| Public Safety                  | 1,665,647  | \$1,687,507  | \$21,860  | 1.31%    |
| Schools                        | 8,292,773  | \$8,356,152  | \$63,379  | 0.76%    |
| Public Works                   | 911,976    | \$895,811    | -\$16,165 | -1.77%   |
| Human Services                 | 78,382     | \$79,328     | \$946     | 1.21%    |
| Library & Recreation           | 307,171    | \$310,494    | \$3,323   | 1.08%    |
| Town Debt Service              | 187,693    | \$179,627    | -\$8,066  | -4.30%   |
| Insurance & Assessments        | 955,886    | \$967,574    | \$11,688  | 1.22%    |
| <b>Total Town Expenditures</b> | 13,059,629 | \$13,107,748 | \$48,118  | 0.37%    |