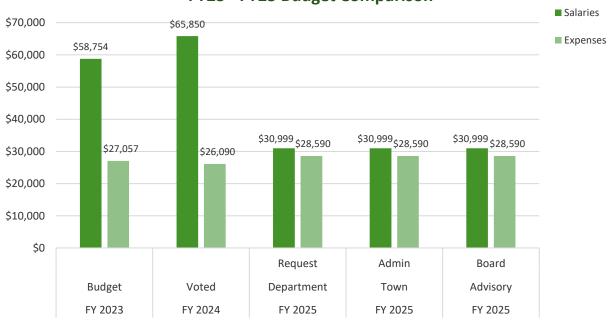

| regionalization of<br>Treasurer/Collector |
| 1120 | Salaries               | \$58,754  | \$65,850  | \$30,999   | \$30,999  | \$30,999  | -52.92% | position                                  |
| 1122 | Expenses               | \$27,057  | \$26,090  | \$28,590   | \$28,590  | \$28,590  | 9.58%   |                                           |
|      |                        |           |           |            |           |           |         |                                           |
|      |                        |           |           |            |           |           |         |                                           |
|      | DEPARTMENTAL TOTAL     | \$ 85,811 | \$ 91,940 | \$ 59,589  | \$ 59,589 | \$ 59,589 | -35.19% |                                           |







|                                 |            | FISCAL Y                                   | EAR 2024 |       |    |             |                      | FI    | SCAL YEAR 20                | 24            |       |                 |                             | 1    |                       |
|---------------------------------|------------|--------------------------------------------|----------|-------|----|-------------|----------------------|-------|-----------------------------|---------------|-------|-----------------|-----------------------------|------|-----------------------|
|                                 |            |                                            |          |       | An | nual Salarv | Proposed Rate        |       | Proposed<br>Increase        | Final<br>Base