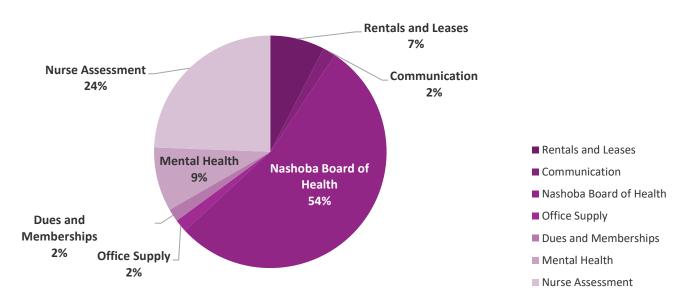

#### **Human Services**

- Close to a \$1,100 increase in the Board of Health expense budget due to increases in the assessments to the Nashoba Associated Boards of Health.
- A \$1,000 reduction in the Council on Aging budget being offset by a combination of grant monies, free meals from AGESPAN, and donations.