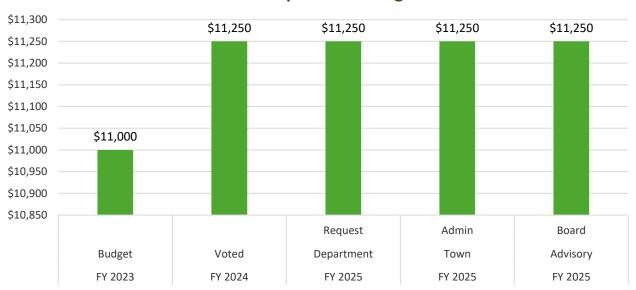

----------|------------------------------|-------------------|
|      | ELECTIONS AND BOARD OF REC | GISTRARS          |                  |                            |                          |                              |                   |
| 1140 | Wages                      | \$3,000           | \$3,000          | \$3,000                    | \$3,000                  | \$3,000                      | 0.00%             |
|      | Expenses                   | \$8,000           | \$8,250          | \$8,250                    | \$8,250                  | \$8,250                      | 0.00%             |
|      | DEPARTMENTAL TOTAL         | \$11,000          | \$11,250         | \$11,250                   | \$11,250                 | \$11,250                     | 0.00%             |





#### **Expenses**

|                                     |                |              | FY 2025     | FY 2025        |                |          | FY 2025       |
|-------------------------------------|----------------|--------------|-------------|----------------|----------------|----------|---------------|
|                                     | FY 2023        | FY 2024      | Department  | Town Admin     | FY 2025        | FY 2025  | Percent       |
| Line Item                           | <u>Budget</u>  | <u>Voted</u> | Request     | Recommendation | Advisory Board | Variance | <u>Change</u> |
|                                     |                |              |             |                |                |          |               |
| Repairs and Maintenance             | \$