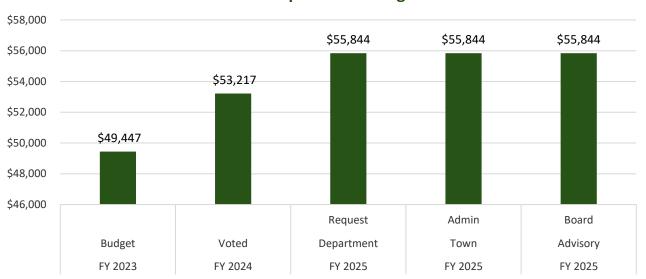

#### **Local Receipts**

Local receipts are revenue that is generated locally, such as motor vehicle excise tax, penalties and interest, charges, permits, licenses, and fees. The majority of the Town's local receipts are generated through motor vehicle excise tax revenue. Annually, Dunstable generates between \$700,000 and \$750,000. For FY25, the Town has estimated local receipts at \$750,000.

| FY19    | FY20    | FY21    | FY22    | FY23    | FY24    | FY25    |
|---------|---------|---------|---------|---------|---------|---------|
| 740,000 | 720,000 | 742,622 | 700,000 | 748,267 | 749,632 | 750,000 |