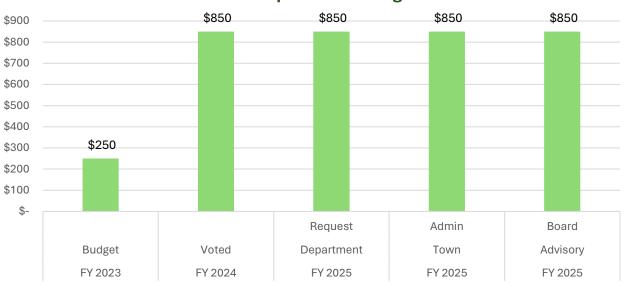

-------------|-------------------|
|      | REGISTRAR              |                   |                  |    |                                  |                          |                              |                   |
| 1150 | Expenses               | \$<br>250         | \$<br>850        | \$ | 850                              | \$<br>850                | \$<br>850                    | 0.00%             |
|      |                        |                   |                  |    |                                  |                          |                              |                   |
|      | DEPARTMENTAL TOTAL     | \$<br>250         | \$<br>850        |    | \$850                            | \$850                    | \$850                        | 0.00%             |



#### **CONSERVATION**

|      |                        | FY 2023      | FY 2024      | FY 2025      | FY 2025      | FY 2025  | Percent |
|------|------------------------|--------------|--------------|--------------|--------------|----------|---------|
| Line | Department/Description | Budget       | Voted        | Department   | Town         | Advisory | Change  |
|      |                        |              |              | Request      | Admin        | Board    |         |
|      | CONSERVATION           |              |              |              |              |          |         |
|      |                        |              |              |              |              |          |         |
| 1321 | Wages                  | \$<br>16,401 | \$<br>14,560 | \$<br>14,616 | \$<br>