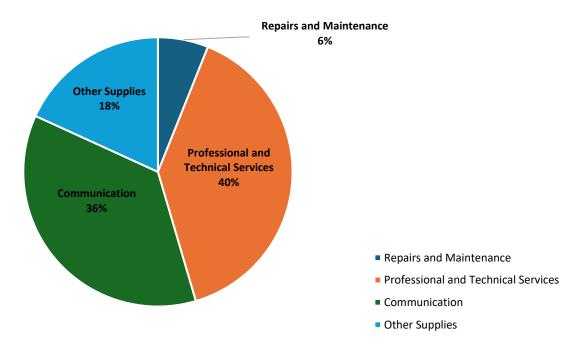

.00      | \$0.00   | 0.00%         |
| Professional and Technical Services | \$<br>3,000.00 | \$ 3,250.00  | \$ 3,250.00 | \$ 3,250.00    | \$ 3,250.00    | \$0.00   | 0.00%         |
| Communication                       | \$<br>3,000.00 | \$ 3,000.00  | \$ 3,000.00 | \$ 3,000.00    | \$ 3,000.00    | \$0.00   | 0.00%         |
| Other Supplies                      | \$<br>1,500.00 | \$ 1,500.00  | \$ 1,500.00 | \$ 1,500.00    | \$ 1,500.00    | \$0.00   | 0.00%         |
|                                     |                |              |             |                |                |          |               |
| TOTAL FUNDS REQUESTED               | \$<br>8,000.00 | \$ 8,250.00  | \$ 8,250.00 | \$8,250.00     | \$8,250.00     | \$0.00   | 0.00%         |

# **Elections Expenses**



#### **REGISTRAR**

| Line | Department/Description | FY 2023<br>Budget | FY 2024<br>Voted | ļ  | FY 2025<br>Department<br>Request | FY 2025<br>Town<br>Admin | FY 2025<br>Advisory<br>Board | Percent<br>Change |
|------|------------------------|-------------------|------------------|----|----------------------------------|--------------------------|------------------------------|-------------------|
|      | REGISTRAR              |                   |                  |    |                                  |                          |                              |                   |
| 1150 | Expenses               | \$<br>250         | \$<br>850        | \$ | 850                              | \$<br>850                | \$<br>850                    | 0.00%             |
|      |