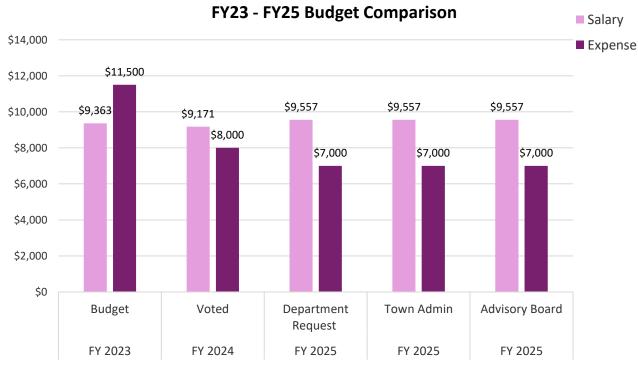

#### **Human Services**

- Close to a \$1,100 increase in the Board of Health expense budget due to increases in the assessments to the Nashoba Associated Boards of Health.
- A \$1,000 reduction in the Council on Aging budget being offset by a combination of grant monies, free meals from AGESPAN, and donations.