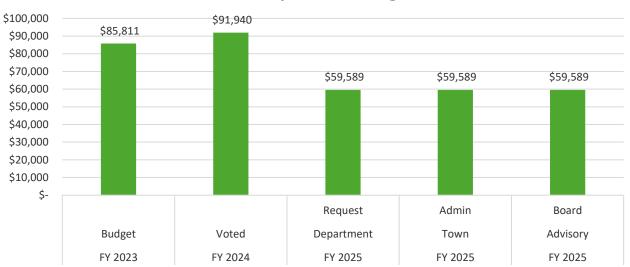

| regionalization of<br>Treasurer/Collector |
| 1120 | Salaries               | \$58,754  | \$65,850  | \$30,999   | \$30,999  | \$30,999  | -52.92% | position                                  |
| 1122 | Expenses               | \$27,057  | \$26,090  | \$28,590   | \$28,590  | \$28,590  | 9.58%   |                                           |
|      |                        |           |           |            |           |           |         |                                           |
|      |                        |           |           |            |           |           |         |                                           |
|      | DEPARTMENTAL TOTAL     | \$ 85,811 | \$ 91,940 | \$ 59,589  | \$ 59,589 | \$ 59,589 | -35.19% |                                           |







|                                 |            | FISCAL Y                                   | EAR 2024 |       |    |             |                      | FI    | SCAL YEAR 20                | 24            |       |                 |                             | 1    |                       |
|---------------------------------|------------|--------------------------------------------|----------|-------|----|-------------|----------------------|-------|-----------------------------|---------------|-------|-----------------|-----------------------------|------|-----------------------|
|                                 |            |                                            |          |       | An | nual Salarv | Proposed Rate        |       | Proposed<br>Increase        | Final<br>