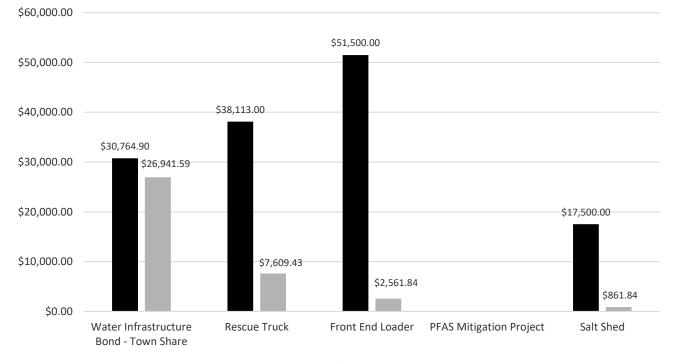

.83 |             | \$158,138.97 |            |
| Schools                                | Excluded              | \$130,148.00 |             | \$130,148.00 |             | \$130,148.00 |             | \$130,148.00 |            |
| Schools                                | Excluded              | \$31,883.00  |             | \$31,883.00  |             | \$31,883.00  |             | \$31,883.00  |            |
| TOTAL EXCLUDED DEBT                    |                       | \$319,521.76 |             | \$320,152.36 |             | \$320,160.83 |             | \$320,169.97 |            |
| TOTAL DEBT SERVICE                     |                       | \$337,883.60 |             | \$320,152.36 |             | \$320,160.83 |             | \$320,169.97 | +          |

#### **Debt Service**





# INSURANCE AND ASSESSMENTS

## **ASSESSMENTS**

|      |                           |    | FY 2023 | FY 2024       | FY 2025       | FY 2025       | FY 2025       | Percent  |
|------|---------------------------|----|---------|---------------|---------------|---------------|---------------|----------|
| Line | Department/Description    |    | Budget  | Voted         | Department    | Town          | Advisory      | Change   |
|      |                           |    |         |               | Request       | Admin         | Board         |          |
|      |                           |    |         |               |               |               |               |          |
|      | EMPLOYEE BENEFITS         |    |         |               |               |               |