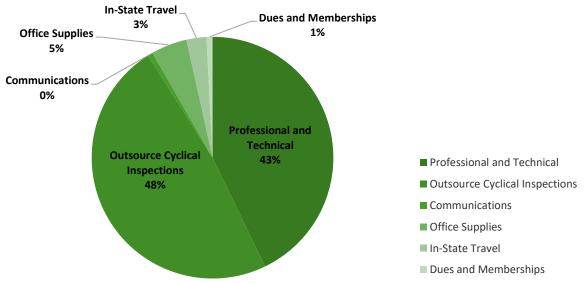

| 900.00   | \$       |            | 0.00%   |
| In-State Travel                | \$ 7    | 700.00 | \$    | 700.00   | \$      | 500.00   | \$             | 500.00     | \$             | 500.00   | \$       | (200.00)   | -28.57% |
| Dues and Memberships           | \$ ^    | 150.00 | \$    | 150.00   | \$      | 150.00   | \$             | 150.00     | \$             | 150.00   | \$       |            | 0.00%   |
|                                |         |        |       |          |         |          |                |            |                |          |          |            |         |
| TOTAL FUNDS REQUESTED          | \$2     | 25,255 |       | \$20,875 |         | \$18,675 |                | \$18,675   |                | \$18,675 |          | (\$2,200)  | -10.54% |





#### TREASURER COLLECTOR

|      |                        | FY 2023   | FY 2024   | FY 2025    | FY 2025   | FY 2025   | Percent | Explanation of                            |
|------|------------------------|-----------|-----------|------------|-----------|-----------|---------|-------------------------------------------|
| Line | Department/Description | Budget    | Voted     | Department | Town      | Advisory  | Change  | Change                                    |
|      |                        |           |           | Request    | Admin     | Board     |         |                                           |
|      |                        |           |           |            |           |           |         |                                           |
|      | TREASURER COLLECTO