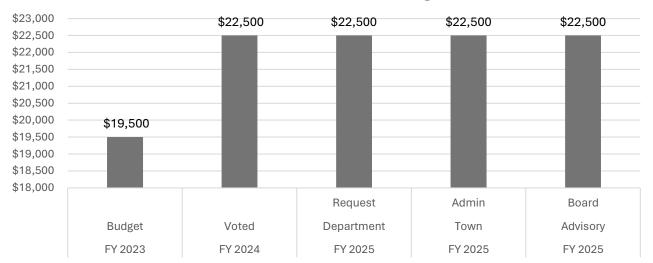

| TRANSFER STATION       |              |              |            |          |          |         |
|      |                        |              |              |            |          |          |         |
| 1550 | Wages                  | \$<br>-      | \$<br>-      | \$0        |          |          |         |
| 1551 | Expenses               | \$<br>19,500 | \$<br>22,500 | \$22,500   | \$22,500 | \$22,500 | 0.00%   |
|      |                        |              |              |            |          |          |         |
|      |                        |              |              |            |          |          |         |
|      | DEPARTMENTAL TOTAL     | \$<br>19,500 | \$<br>22,500 | \$22,500   | \$22,500 | \$22,500 | 0.00%   |

#### **Transfer Station Total Budget**



#### **Expenses**

|                            | FY 2023  | FY 2024  | FY 2025    | FY 2025  | FY 2025  | Percent |
|----------------------------|----------|----------|------------|----------|----------|---------|
| Department/Description     | Budget   | Voted    | Department | Town     | Advisory | Change  |
|                            |          |          | Request    | Admin    | Board    |         |
|                            |          |          |            |          |          |         |
| Landfill Expense           | \$12,000 | \$15,000 | \$15,000   | \$15,000 | \$15,000 | 0.00%   |
| Professional and Technical | \$5,500  | \$5,500  | \$5,500    | \$5,500  | \$5,500  | 0.00%   |
| Other Services             | \$2,000  | \$2,000  | \$2,000    | \$2,000  | \$2,000  | 0.00%