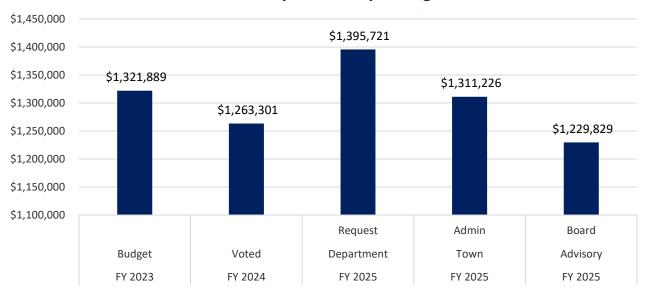

After reviewing and considering the options, and also reviewing projected deficits for fiscal years 2026 and 2027, the Town is recommending a conservative budget approach with a reduction to the Groton Dunstable School District Assessment from \$8,582,256 which was the assessment number requested as part of the override, to \$7,962,156. This amounts to a \$620,100 reduction in the Town of Dunstable's assessment from the District.