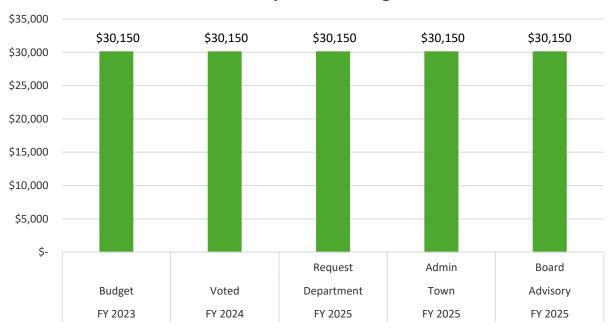

|
| 1040 | Expenses               | \$<br>150         | \$<br>150        | \$150.00                         | \$ 150                   | \$150                        | 0.00%             |
| 1041 | Reserve Fund           | \$<br>30,000      | \$<br>30,000     | \$30,000.00                      | \$30,000                 | \$30,000                     | 0.00%             |
|      |                        |                   |                  |                                  |                          |                              |                   |
|      | DEPARTMENTAL TOTAL     | \$<br>30,150      | \$<br>30,150     | \$ 30,150                        | \$ 30,150                | \$30,150                     | 0.00%             |

#### **Total Department Budget**



|                       |               |              | FY 2025     | FY 2025        |                |          | FY 2025       |
|-----------------------|---------------|--------------|-------------|----------------|----------------|----------|---------------|
|                       | FY 2023       | FY 2024      | Department  | Town Admin     | FY 2025        | FY 2025  | Percent       |
| <u>Line Item</u>      | <u>Budget</u> | <u>Voted</u> | Request     | Recommendation | Advisory Board | Variance | <u>Change</u> |
|                       |               |              |             |                |                |          |               |
| Dues & Memberships    | \$ 150.00     | \$150        | \$150       | \$150          | \$150          | \$0.00   | 0.00%         |
| Rese