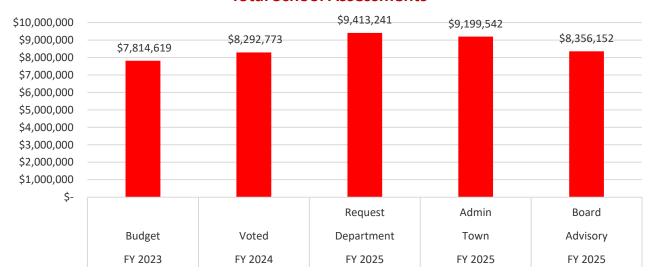

After reviewing and considering the options, and also reviewing projected deficits for fiscal years 2026 and 2027, the Town is recommending a conservative budget approach with a reduction to the Groton Dunstable School District Assessment from \$8,582,256 which was the assessment number requested as part of the override, to \$7,962,156. This amounts to a \$620,100 reduction in the Town of Dunstable's assessment from the District.

For the Groton Dunstable Regional School District, the spending projections in FY26 and FY27 are based on budget growth numbers provided to the Town by the District. For FY26, the School District projects their budget assessment to the Town of Dunstable will increase by 7.57% and, in FY27, it will increase by 8.86%.