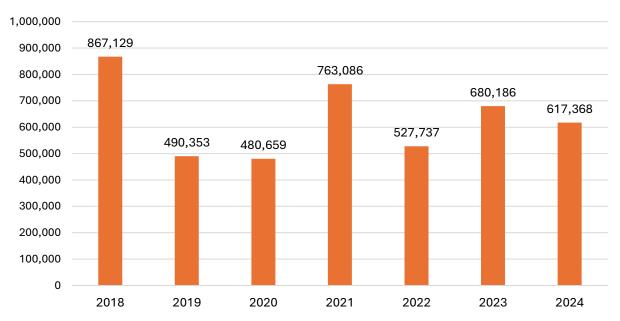

|                                                      | 2018    | 2019    | 2020    | 2021    | 2022    | 2023    | 2024    |
|------------------------------------------------------|---------|---------|---------|---------|---------|---------|---------|
| Free Cash Certification and Available to Appropriate | 867,129 | 490,353 | 480,659 | 763,086 | 527,737 | 680,186 | 617,368 |
| Free Cash for Operating                              |         |         |         |         |         |         |         |
| Expenses                                             | 133,967 | 179,842 | 252,320 | 459,343 | 479,343 | 574,343 | 358,724 |
| Free Cash for ATM Articles                           | 251,912 | 166,592 | 135,609 | 145,450 | 29,724  | 39,705  |         |
| Free Cash for GDRSD                                  | 284,330 | 119,618 | 78,830  | 64,202  |         |         |         |
| Balance Remaining                                    | 196,920 | 24,301  | 13,900  | 94,091  | 18,670  | 66,138  | 258,644 |

#### **Certified Free Cash**