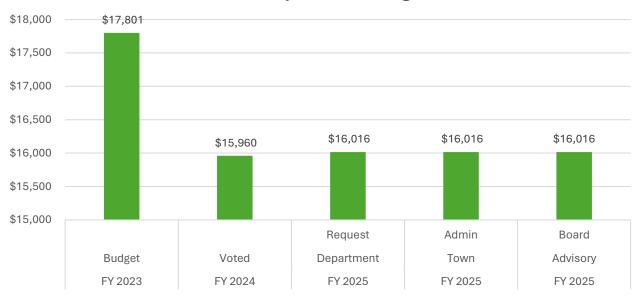

| PLANNING BOARD         |              |              |              |              |          |         |
|      |                        |              |              |              |              |          |         |
| 1210 | Wages                  | \$<br>16,401 | \$<br>14,560 | \$<br>14,616 | \$<br>14,616 | \$14,616 | 0.38%   |
| 1212 | Expenses               | \$<br>1,400  | \$<br>1,400  | \$<br>1,400  | \$1,400.00   | \$1,400  | 0.00%   |
|      |                        |              |              |              |              |          |         |
|      |                        |              |              |              |              |          |         |
|      | DEPARTMENTAL TOTAL     | \$<br>17.801 | \$<br>15.960 | \$<br>16.016 | \$<br>16,016 | \$16.016 | 0.35%   |







|             |            |                 | FISCAL YEAR 20<br>Pay | 24      |       | Annual Salary | Proposed Rate |       | FISCAL YEAR 2025 Proposed Increase | Final<br>Base | Other | Salary   | Final        | Projected Salary |
|-------------|------------|-----------------|-----------------------|---------|-------|---------------|---------------|-------|------------------------------------|---------------|-------|----------|--------------|------------------|
| Last Name   | First Name | Position        | Grade                 | Rate    | Hours | 7/1/2023      | Increase      | Hours | 7/1/2024                           | Rate          | Pay   | Increase | Salary       | Fiscal 2025      |
| Wages       |            |                 |                       |         |       |