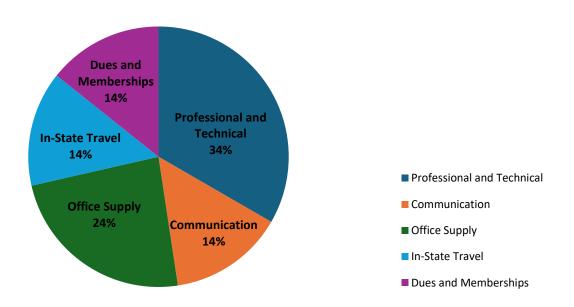

00.00     | \$ 500.00  | \$ 500.00  | \$ 500.00      | \$ 500.00      | \$0.00   | 0.00%         |
| In-State Travel            | \$ 300.00     | \$ 300.00  | \$ 300.00  | \$ 300.00      | \$ 300.00      | \$0.00   | 0.00%         |
| Dues and Memberships       | \$ 150.00     | \$ 300.00  | \$ 300.00  | \$ 300.00      | \$ 300.00      | \$0.00   | 0.00%         |
| Other                      |               |            |            |                |                | \$0.00   |               |
|                            |               |            |            |                |                |          |               |
| TOTAL FUNDS REQUESTED      | \$ 1,950.00   | \$2,100.00 | \$2,100.00 | \$2,100.00     | \$2,100.00     | \$0.00   | 0.00%         |

#### **Town Clerk Expenses**



#### **ELECTIONS**

| Line | Department/Description     | FY 2023<br>Budget | FY 2024<br>Voted | FY 2025 Department Request | FY 2025<br>Town<br>Admin | FY 2025<br>Advisory<br>Board | Percent<br>Change |
|------|----------------------------|-------------------|------------------|----------------------------|--------------------------|------------------------------|-------------------|
|      | ELECTIONS AND BOARD OF REC | GISTRARS          |                  |                            |                          |                              |                   |
| 1140 | Wages                      | \$3,000           | \$3,000          | \$3,000                    | \$3,000                  | \$3,000                      | 0.00%             |
|      | Expenses                   | \$8,