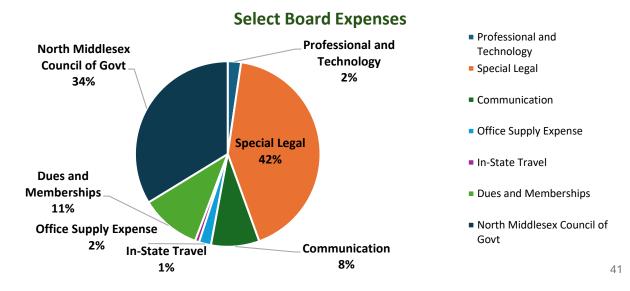

|                |               | This is the actual cost of membership dues for the NMCOG Stormwater |
| North Middlesex Council of Govt | \$ 1,144.00 | \$ | 1,173.00     | \$ | 4,800.00    | \$ 4,800.00    | \$ | 4,800.00       | \$<br>3,627.00 | 319.58%       | Collaborative                                                       |
|                                 |             |    |              |    |             |                |    |                |                |               |                                                                     |
| TOTAL FUNDS REQUESTED           | \$ 9,974.00 | \$ | 10,003.00    |    | \$14,230.00 | \$14,230.00    | )  | \$14,230.00    | \$<br>4,227.00 | 42.67%        |                                                                     |



# **FINANCE COMMITTEE**

| Line | Department/Description | FY 2023<br>Budget | FY 2024<br>Voted | FY 2025<br>Department<br>Request | FY 2025<br>Town<br>Admin | FY 2025<br>Advisory<br>Board | Percent<br>Change |
|------|------------------------|-------------------|------------------|----------------------------------|--------------------------|------------------------------|-------------------|
|      | FINANCE COMMITTEE      |                   |                  |                                  |                          |                              |                   |
| 1040 | Expenses               | \$<br>150         | \$<br>150        | \$150.00                         | \$ 150                   | \$150                        | 0.00%             |
| 1041 | Reserve Fund