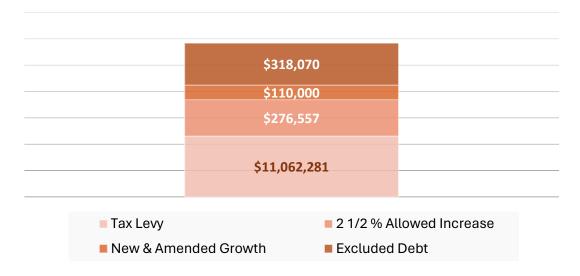

#### **Property Tax Levy**

|                          | FY24         | FY25         | \$ Change | % Change |  |
|--------------------------|--------------|--------------|-----------|----------|--|
| Tax Levy                 | \$10,685,152 | \$11,062,281 | \$377,129 | 3.53%    |  |
| 2 1/2 % Allowed Increase | \$267,129    | \$276,557    | \$9,428   | 3.53%    |  |
| New & Amended Growth     | \$110,000    | \$110,000    | \$0       | 0.00%    |  |
| Excluded Debt            | \$326,394    | \$318,070    | -\$8,324  | -2.55%   |  |
| Total                    | \$11,388,675 | \$11,766,908 | \$378,233 | 3.32%    |  |

#### FY25 Tax Levy