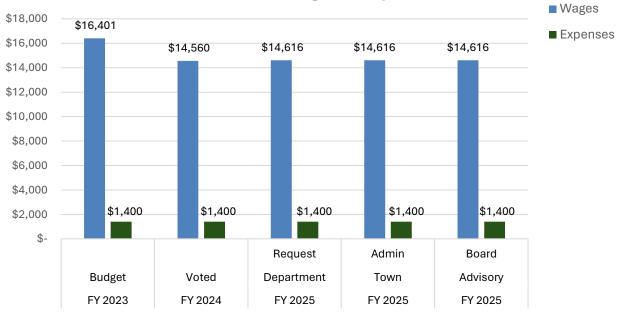

LANNING BOARD         |              |              |              |              |          |         |
|      |                        |              |              |              |              |          |         |
| 1210 | Wages                  | \$<br>16,401 | \$<br>14,560 | \$<br>14,616 | \$<br>14,616 | \$14,616 | 0.38%   |
| 1212 | Expenses               | \$<br>1,400  | \$<br>1,400  | \$<br>1,400  | \$1,400.00   | \$1,400  | 0.00%   |
|      |                        |              |              |              |              |          |         |
|      |                        |              |              |              |              |          |         |
|      | DEPARTMENTAL TOTAL     | \$<br>17.801 | \$<br>15.960 | \$<br>16.016 | \$<br>16,016 | \$16.016 | 0.35%   |







|             |            |                 | FISCAL YEAR 20<br>Pay | 24      |       | Annual Salary | Proposed Rate |       | FISCAL YEAR 2025 Proposed Increase | Final<br>Base | Other | Salary   | Final        | Projected Salary |
|-------------|------------|-----------------|-----------------------|---------|-------|---------------|---------------|-------|------------------------------------|---------------|-------|----------|--------------|------------------|
| Last Name   | First Name | Position        | Grade                 | Rate    | Hours | 7/1/2023      | Increase      | Hours | 7/1/2024                           | Rate          | Pay   | Increase | Salary       | Fiscal 2025      |
| Wages       |            |                 |                       |         |       |