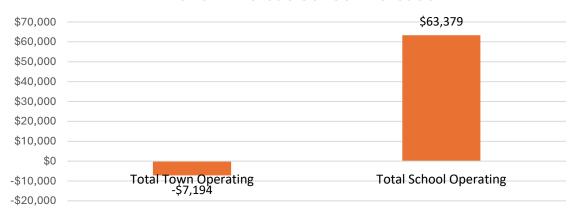

#### **Town Budget Increases and Regional School Districts Assessments Increases**

Total expenditures for municipal operations are being reduced by \$7,194 year over year for FY25. This amounts to a .16% decrease in spending. The total increase in assessments for the Regional Schools (Groton Dunstable Regional School District and Greater Lowell Technical High School) are increasing by \$63,379 or by .76%.

|                        | FY25 Increase | FY25 Percent Increase |
|------------------------|---------------|-----------------------|
| Total Town Operating   | -\$7,194      | -0.16%                |
| Total School Operating | \$63,379      | 0.76%                 |