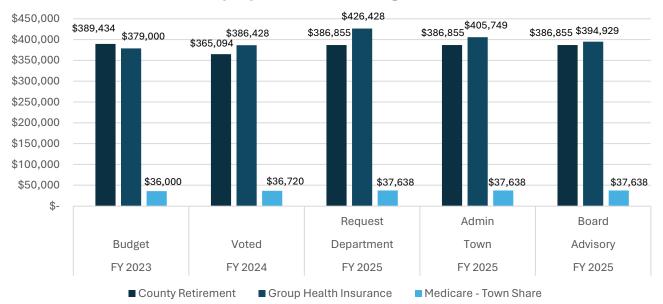

#### Insurance and Assessments

- The Town's retirement assessment increased by \$21,761.
- The Town's health insurance increased by \$8,501.
- The Town's general liability insurance increased by \$508.