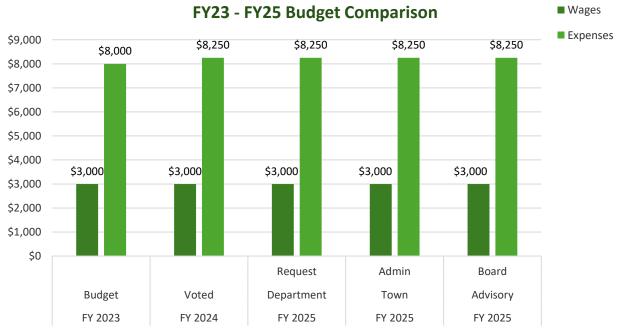

--------|------------------------------|-------------------|
|      | ELECTIONS AND BOARD OF REC | GISTRARS          |                  |                            |                          |                              |                   |
| 1140 | Wages                      | \$3,000           | \$3,000          | \$3,000                    | \$3,000                  | \$3,000                      | 0.00%             |
|      | Expenses                   | \$8,000           | \$8,250          | \$8,250                    | \$8,250                  | \$8,250                      | 0.00%             |
|      | DEPARTMENTAL TOTAL         | \$11,000          | \$11,250         | \$11,250                   | \$11,250                 | \$11,250                     | 0.00%             |





#### **Expenses**

|                                     |                |              | FY 2025     | FY 2025        |                |          | FY 2025       |
|-------------------------------------|----------------|--------------|-------------|----------------|----------------|----------|---------------|
|                                     | FY 2023        | FY 2024      | Department  | Town Admin     | FY 2025        | FY 2025  | Percent       |
| Line Item                           | <u>Budget</u>  | <u>Voted</u> | Request     | Recommendation | Advisory Board | Variance | <u>Change</u> |
|                                     |                |              |             |                |                |          |               |
| Repairs and Maintenance             | \$<b