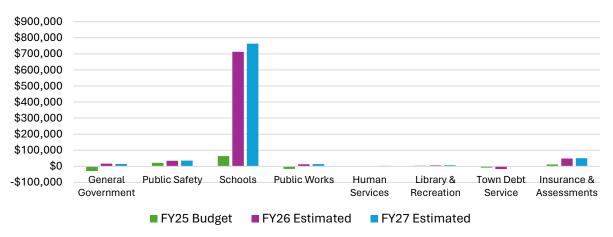

# **Budget Changes by Category**

FY25 Budget Expenditures and FY26 - FY27 Forecasted Expenditures by Budget Category

| <b>Budget Category</b>   | FY25 Budget  | FY26 Estimated | FY27 Estimated |
|--------------------------|--------------|----------------|----------------|
| General Government       | \$631,255    | \$648,212      | \$662,802      |
| Public Safety            | \$1,687,507  | \$1,722,204    | \$1,757,657    |
| Schools                  | \$8,356,152  | \$9,069,226    | \$9,832,696    |
| Public Works             | \$895,811    | \$908,872      | \$922,251      |
| <b>Human Services</b>    | \$79,328     | \$81,457       | \$83,682       |
| Library & Recreation     | \$310,494    | \$316,259      | \$322,712      |
| <b>Town Debt Service</b> | \$179,627    | \$161,971      | \$162,056      |
| Insurance & Assessments  | \$967,574    | \$1,015,953    | \$1,066,750    |
| Total Town Budget        | \$13,107,748 | \$13,924,154   | \$14,810,608   |