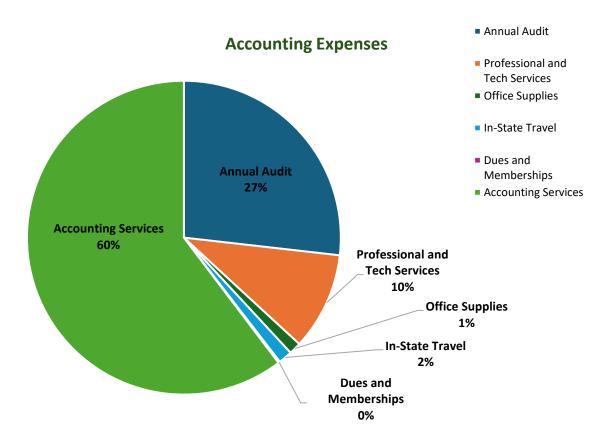

#### Insurance and Assessments

- The Town's retirement assessment increased by \$21,761.
- The Town's health insurance increased by \$8,501.
- The Town's general liability insurance increased by \$508.