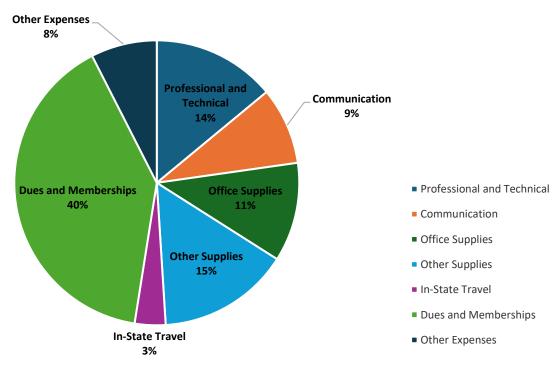

#### **General Government**

- A \$500 increase in the Town Administrator's training line item.
- A \$3,627 increase in the Select Board's Northern Middlesex Council of Governments (NMCOG) line item to cover the cost of membership dues of NMCOG and their Stormwater Collaborative.

- Slightly over a \$16,000 increase in the Town Accountant salaries budget due to an adjustment in allocating the Assistant Town Accountant's salary to properly reflect the work the position performs.
- A \$6,000 decrease in Assessor salaries budget related to the adjustment in allocating the Assistant Town Accountant's salary as mentioned above.
- Slightly over a \$32,000 decrease in the Treasurer/Collector budget due to the regionalization of the Treasurer/Collector position with the Town of Pepperell.
- Close to a \$15,000 decrease in the Town Clerk's budget due to the regionalization of the Town Clerk position with the Town of Pepperell.

#### **Public Safety**

- A \$23,263 increase in the Police salaries budget due to contractual increases.
- A \$56,735 reduction in expenses due to savings the Town will experience in FY25 due to regionalizing the Town's emergency communications center with the Patriot Regional Emergency Communications Center in Pepperell.
- A \$48,830 increase in the Fire salaries budget due to the restoration of the second per diem firefighter position during the day shift, 7 days a week.

#### **Human Services**

- Close to a \$1,100 increase in the Board of Health expense budget due to increases in the assessments to the Nashoba Associated Boards of Health.
- A \$1,000 reduction in the Council on Aging budget being offset by a combination of grant monies, free meals from AGESPAN, and donations.

#### <u>Library, Parks and Recreation</u>

- A \$2,271 increase in library expenses to cover the costs of energy, water, and the transition to a new Library Director. The overall budget is reduced by approximately 2%.
- An increase of close to \$7,300 in the Information Technology budget to cover the cost of a new services management contract.

#### Insurance and Assessments

- The Town's retirement assessment increased by \$21,761.
- The Town's health insurance increased by \$8,501.
- The Town's general liability insurance increased by \$508.