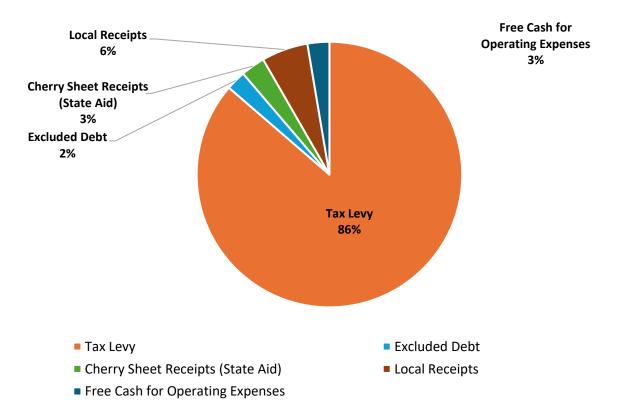

#### REVENUE SUPPORTING THE FY25 OPERATING BUDGET

The Town of Dunstable receives revenue from a limited number of resources. In order to project revenues in FY25, and in future fiscal years, the Town uses a conservative analysis based on historic trends, current and predicted economic conditions, and other major outside factors which may affect Town finances. To fund the FY25 operating budget, the Town relies on 4 funding sources: real estate taxes (tax levy and excluded debt), local receipts, state aid, and free cash. A breakdown of revenues supporting the FY25 operating budget is below.

#### **Overview of Property Taxes**

In FY25, property taxes comprise a total of 86% of revenues supporting the operating budget. When including excluded debt, that number rises to 88% of total revenues. This makes property tax revenue the most significant revenue source for the Town by a substantial margin. The second largest revenue source after property taxes is local receipts at 6% of total revenues. This is not unique to Dunstable, this is the case for many Towns, however, Dunstable relies on property taxes to a larger extent than most other comparable communities.