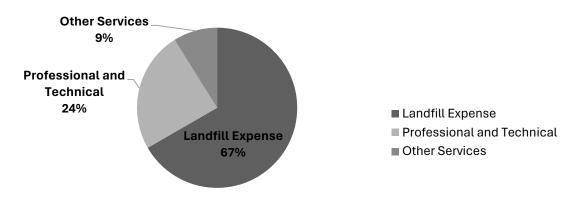

ion     | Budget   | Voted    | Department | Town     | Advisory | Change  |
|                            |          |          | Request    | Admin    | Board    |         |
|                            |          |          |            |          |          |         |
| Landfill Expense           | \$12,000 | \$15,000 | \$15,000   | \$15,000 | \$15,000 | 0.00%   |
| Professional and Technical | \$5,500  | \$5,500  | \$5,500    | \$5,500  | \$5,500  | 0.00%   |
| Other Services             | \$2,000  | \$2,000  | \$2,000    | \$2,000  | \$2,000  | 0.00%   |
|                            |          |          |            |          | ·        |         |
| TOTAL FUNDS REQUESTED      | \$19,500 | \$22,500 | \$22,500   | \$22,500 | \$22,500 | 0.00%   |

#### **Transfer Station Expenses**



#### **CEMETERY**

|      |                        | FY 2023      | FY 2024      | FY 2025      | FY 2025      |    | FY 2025  | Percent |
|------|------------------------|--------------|--------------|--------------|--------------|----|----------|---------|
| Line | Department/Description | Budget       | Voted        | Department   | Town         | 1  | Advisory | Change  |
|      |                        |              |              | Request      | Admin        |    | Board    |         |
|      |                        |              |              |              |              |    |          |         |
|      | CEMETERY DEPARTMENT    |              |              |              |              |    |          |         |
|      |                        |              |