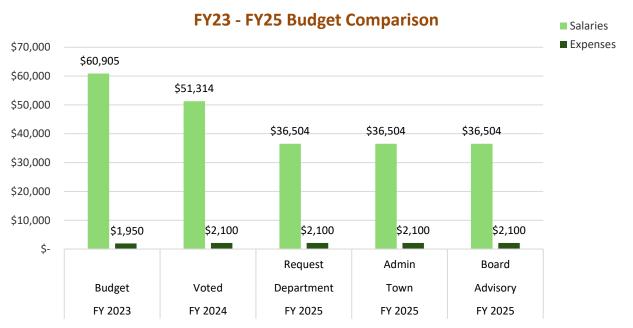

|
|      |                        |              |          |            |          |          |         | regionalization of the |
| 1130 | Salaries               | \$<br>60,905 | \$51,314 | \$36,504   | \$36,504 | \$36,504 | -28.86% | Town Clerk position    |
| 1132 | Expenses               | \$<br>1,950  | \$2,100  | \$2,100    | \$2,100  | \$2,100  | 0.00%   |                        |
|      |                        |              |          |            |          |          |         |                        |
|      |                        |              |          |            |          |          |         |                        |
|      | DEPARTMENTAL TOTAL     | \$<br>62,855 | \$53,414 | \$38,604   | \$38,604 | \$38,604 | -27.73% |                        |





|                          |            |            | FISCAL YE | AR 2024 |       |               |               | F     | ISCAL YEAR 20 | 25            |       |          |              |                  |
|--------------------------|------------|------------|-----------|---------|-------|---------------|---------------|-------|---------------|---------------|-------|----------|--------------|------------------|
|                          |            |            |           |         |       |               |               |       | Proposed      | Final         |       |          |              |                  |
|                          |            |            | Pay       |         |       | Annual Salary | Proposed Rate |       | Increase      | Base          | Other | Sal