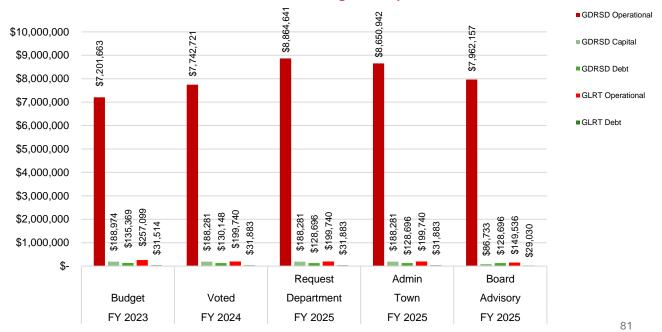

#### **FY25 Budget Expenditures**

On the expenditure side, general expenses are largely level-funded with some exceptions based on projected need and actual costs:

- Health insurance budget increased by 2.2%,
- Pension assessment is increasing by 6%.
- Liability insurance increased by less than 1%.
- The Groton Dunstable Regional School District budget assessment increased by 2.8%.
- Total municipal operations budget is decreasing by .16%; municipal operations and debt expenses are decreasing by .32%.
- Total municipal salaries are increasing by 2%.
- Debt service expenses are based on FY25 debt schedule. Except for the last payment of the salt shed project in FY25, all other debt service is debt excluded which means that it is outside of the normal 2.5% levy limitations as voted and approved by the Town residents.