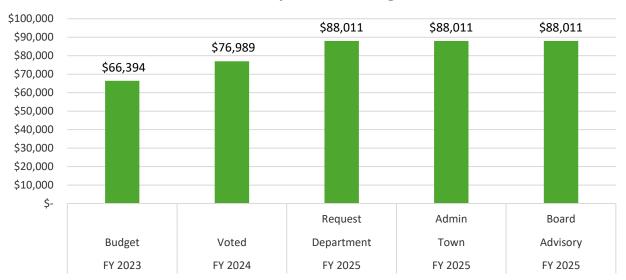

,700   | \$59,700 | \$59,700 | -7.73%  | '                                                                                                 |
|      | ·                      |    |        | ·            |            |          |          |         |                                                                                                   |
|      |                        |    |        |              |            |          |          |         |                                                                                                   |
|      | DEPARTMENTAL TOTAL     | \$ | 66,394 | \$<br>76,989 | \$88,011   | \$88,011 | \$88,011 | 14.32%  |                                                                                                   |

#### **Total Department Budget**



FY23 - FY25 Budget Comparison

Admin

Town

FY 2025



Request

Department

FY 2025

■ Wages

**Board** 

Advisory

FY 2025

■ Expenses

|                       |            | FISC             | AL YEAR 2024 |       |                        |               |       | FISCAL YEAR<br>2025<br>Proposed | Final   |       |             |              |                              |
|-----------------------|------------|------------------|--------------|-------|------------------------|---------------|-------|---------------------------------|---------|-------|-------------|--------------|------------------------------|
|                       |            |                  | Pay          | Ar    | nnual Salary           | Proposed Rate |       | Increase                        | Base    | Oth