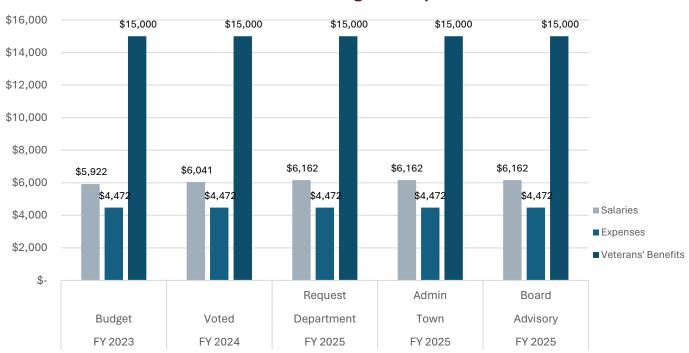

|          |           |         |
| 1620 | Salary                    | \$<br>5,922  | \$<br>6,041  | \$<br>6,162  | \$6,162  | \$6,162   | 2.00%   |
| 1621 | Expenses                  | \$<br>4,472  | \$<br>4,472  | \$<br>4,472  | \$4,472  | \$ 4,472  | 0.00%   |
| 1622 | Veterans' Benefits        | \$<br>15,000 | \$<br>15,000 | \$<br>15,000 | \$15,000 | \$ 15,000 | 0.00%   |
|      |                           |              |              |              |          |           |         |
|      |                           |              |              |              |          |           |         |
|      | DEPARTMENTAL TOTAL        | \$<br>25,394 | \$<br>25,513 | \$25,634     | \$25,634 | \$25,634  | 0.47%   |

#### **Total Department Budget**



#### FY23 - FY25 Budget Comparison



#### **Salaries**

|             |            |                 | FISCAL YEAR 2024 |      |       |               |             | FIS   | CAL YEAR 2 |       |       |           |             |       |             |
|-------------|------------|-----------------|------------------|------|-------|---------------|-------------|-------|------------|-------|-------|-----------|-------------|-------|-------------|
|             |            |                 |                  |      |       |               |             |       | Proposed   | Final |       |           |             |       |             |
|             |            |                 | Pay              |      |       | Annual Salary |             |       | Increase   | Base  | Other | Salary    | Final       | Proje | cted Sala