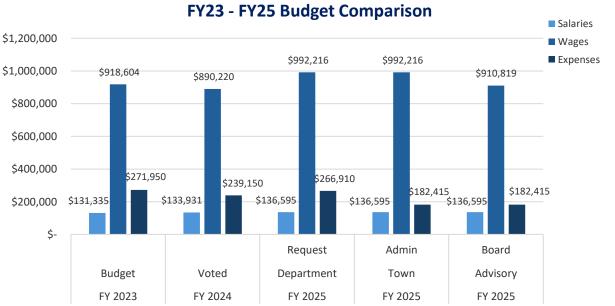

| \$ | 131,335           | \$ | 133,931          | \$<br>136,595              | \$<br>136,595            | \$ | 136,595                      | 1.99%             |
| 1301 | Wages                    | \$ | 918,604           | \$ | 890,220          | \$<br>992,216              | \$<br>992,216            |    | \$910,819                    | 2.31%             |
| 1302 | Expenses                 | \$ | 271,950           | \$ | 239,150          | \$<br>266,910              | \$<br>182,415            |    | \$182,415                    | -23.72%           |
|      | DEPARTMENTAL TOTAL       | \$ | 1,321,889         | \$ | 1,263,301        | \$<br>1,395,721            | \$<br>1,311,226          | \$ | 1.229.829                    | -2.65%            |

#### **Total Department Spending**





|                 |            |            |                      | FISCA  | YEAR 2  | 024   |               |         | F     | ISC | CAL YEAR 202 | :5   |           |    |           |    |           | Т     |              |
|-----------------|------------|------------|----------------------|--------|---------|-------|---------------|---------|-------|-----|--------------|------|-----------|----|-----------|----|-----------|-------|--------------|
|                 |            |            |                      |        |         |       |               |         |       |     | Proposed     |      | Final     |    |           |    |           |       |              |
|                 |            |            |                      |        |         |       |               |