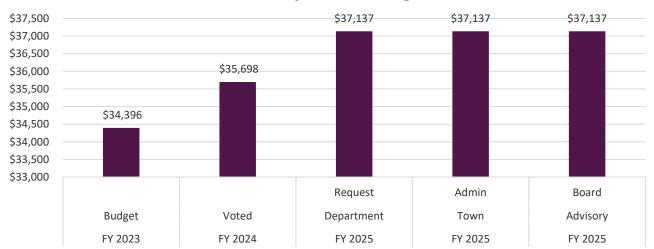

0 | Wages                           | \$14,147 | \$14,373 | \$14,717   | \$14,717 | \$14,717 | 2.39%   |
| 1091 | Expenses                        | \$2,900  | \$2,900  | \$2,900    | \$2,900  | \$2,900  | 0.00%   |
| 1092 | Nurse Assessment                | \$4,872  | \$5,162  | \$5,471    | \$5,471  | \$5,471  | 5.99%   |
| 1093 | Mental Health                   |          | \$2,000  | \$2,000    | \$2,000  | \$2,000  | 0.00%   |
| 1094 | TADS                            | \$2,000  |          |            |          |          |         |
|      | Nashoba Assoc. Boards of Health | \$10,477 | \$11,263 | \$12,049   | \$12,049 | \$12,049 | 6.98%   |
|      | DEPARTMENTAL TOTAL              | \$34,396 | \$35,698 | \$37,137   | \$37,137 | \$37,137 | 4.03%   |

#### **Total Department Budget**



#### FY23 - FY25 Budget Comparison



#### **Salaries**

|             |            |          | FISCAL YEAR | 2024    |       |               |               |       | FISCAL YEAR 2025 |         |       |           |              |         |            |
|-------------|------------|----------|-------------|---------|-------|---------------|---------------|-------|------------------|---------|-------|-----------|--------------|---------|------------|
|             |            |          |             |         |       |               |               |       | Proposed         | Final   |       |           |              |         |            |
|             |            |          | Pay         |         |       | Annual Salary | Proposed Rate |       | Increase         | Base    | Oth