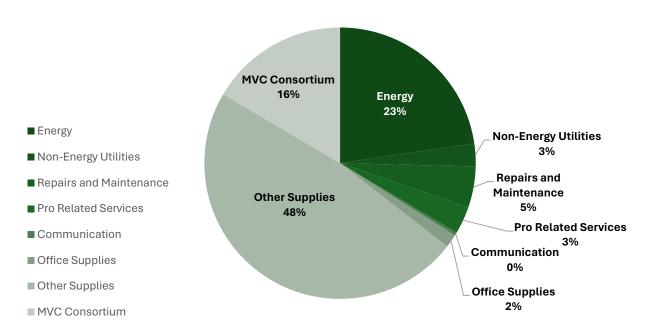

r>63,786.00 | \$65,913.00  | \$ | 75,932.00   | \$ 75,932.00   | \$ | 68,184.00     | \$       | 2,271.00   | 3.45%   |                                                |
|                         |                 |              |    |             |                |    |               |          |            |         |                                                |
| MVC Consortium          | \$<br>13,500    | \$ 13,500    | \$ | 13,500      | \$ 13,500      | \$ | 13,500        | \$       | -          | 0.00%   |                                                |
| TOTAL FUNDS REQUESTED   | \$<br>13,500.00 | \$13,500.00  |    | \$13,500.00 | \$13,500.00    |    | \$13,500.00   | \$       | -          | 0.00%   |                                                |

#### **Library Expenses**



# **INFORMATION TECHNOLOGY**

|      |                        | FY 2023   |    | FY 2024 | FY 2025    | FY 2025      | FY 2025     | Percent | Explanation of                                        |
|------|------------------------|-----------|----|---------|------------|--------------|-------------|---------|-------------------------------------------------------|
| Line | Department/Description | Budget    |    | Voted   | Department | Town         | Advisory    | Change  | Change                                                |
|      |                        |           |    |         | Request    | Admin        | Board       |         |                                                       |
|      | INFORMATION TECHNOLOG  | ξY        |    |         |            |              |