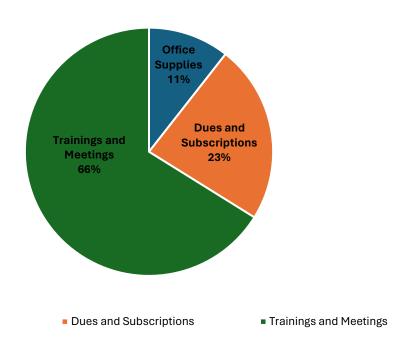

| \$ | 880.00        | \$ | -       | 0.00%         |
| Trainings and Meetings       | \$ | 2,000.00      | \$<br>2,000.00 | \$        | 5,000.00   | \$       | 5,000.00       | \$ | 2,500.00      | \$ | 500.00  | 25.00%        |
| Town Admin 350th Celebration | \$ | 20,000.00     | \$<br>-        |           |            |          |                |    |               | \$ | -       |               |
|                              |    |               |                |           |            |          |                |    |               |    |         |               |
| TOTAL FUNDS REQUESTED        | \$ | 23,280.00     | \$<br>3,280.00 | \$        | 6,280.00   | \$       | 6,280.00       | \$ | 3,780.00      | \$ | 500.00  | 15.24%        |

# **Town Administrator Expenses**



#### **SELECT BOARD**

|      |                        | FY 2023     | FY 2024      | FY 2025    | FY 2025  | FY 2025  | Percent |
|------|------------------------|-------------|--------------|------------|----------|----------|---------|
| Line | Department/Description | Budget      | Voted        | Department | Town     | Advisory | Change  |
|      |                        |             |              | Request    | Admin    | Board    |         |
|      | SELECT BOARD           |             |              |            |          |          |         |
|      |                        |             |              |            |          |          |         |
| 1022 | Expenses               | \$<br>9,974 | \$<br>10,003 | \$14,230   | \$14,230 | \$14,230 | 42.26%  |
|      |