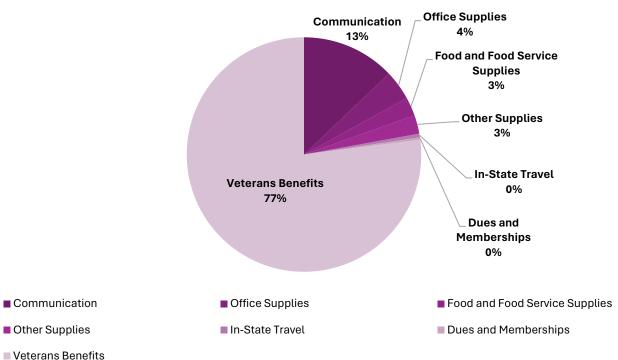

2023         FY 2024         Department         Town Admin         FY 2025         FY 2025           Budget         Voted         Request         Recommendation         Advisory Board         Variance           \$ 2,512.00         \$ 2,512.00         \$ 2,512.00         \$ 2,512.00         \$ 2,512.00         \$ -           \$ 800.00         \$ 800.00         \$ 800.00         \$ 800.00         \$ 800.00         \$ 800.00         \$ -           \$ 500.00         \$ 500.00         \$ 500.00         \$ 500.00         \$ 500.00         \$ 500.00         \$ -           \$ 100.00         \$ 100.00         \$ 100.00         \$ 100.00         \$ 100.00         \$ -           \$ 60.00         \$ 60.00         \$ 60.00         \$ 60.00         \$ 15,000.00         \$ - |

# **Veterans Expenses**



# HUMAN SERVICES SUMMARY OF EXPENDITURES

| Department       | Budget   |
|------------------|----------|
| Board of Health  | \$37,137 |
| Council on Aging | \$16,557 |
| Veterans         | \$25,634 |
| Total            | \$79,328 |



# LIBRARY AND RECREATION

#### **LIBRARY**

|      |                        | FY 2023       | FY 2024       | FY 2025       | FY 2025       | FY 2025       | Percent |
|------|------------------------|---------------|---------------|---------------|---------------|---------------|---------|
| Line | Department/Description | Budget        | Voted         | Department    | Town          | Advisory      | Change  |
|      |                        |               |               | Request       | Admin         | Board         |         |
|      |