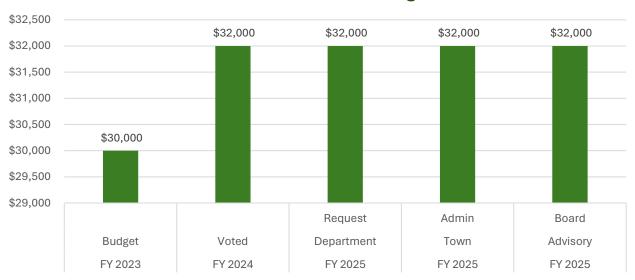

Through the budget process, numerous meetings of the Select Board, Advisory Board, and Groton Dunstable Regional School Committee have taken place.

Ultimately, this process resulted in a general fund override request to the voters of Dunstable on April 2 which failed at the ballot. As a result, the Town of Dunstable's Select Board, Advisory Board, and Town Administrator with the Groton Dunstable Regional School District Administration and School Committee, worked to reduce budget spending to balance our respective budgets to present to Annual Town Meeting.

The chart below outlines the FY2025 budget process:

#### **FY25 BUDGET MEETINGS**

| July 1, 2023       | Fiscal year 2024 begins                                                 |
|--------------------|-------------------------------------------------------------------------|
| July 26, 2023      | Capital Planning meeting with departments and committees                |
|                    | Letter to School Superintendent creating Town-School Budget Working     |
| August 1, 2023     | Group sent by Town Administrator                                        |
| August 14, 2023    | Groton Town Manager's Tri Comm Budget Meeting                           |
| August 16, 2023    | Advisory Board Meeting                                                  |
|                    | Draft Capital Improvement Plan distributed to departments and           |
| August 22, 2023    | committees                                                              |
| September 1, 2023  | Capital Improvement Plan finalized                                      |
| September 6, 2023  | Town-School Budget Working Group Meeting                                |
|                    | Distributed Financial Forecast to Town-School Budget Working Group,     |
| September 7, 2023  | Select and Advisory Boards                                              |
|                    | Capital Improvement Plan shared with Capital Planning Committee for     |
| September 8, 2023  | review and feedback                                                     |
| September 11, 2023 | Groton Town Manager's Tri Comm Budget Meeting                           |
|                    | FY25 Departmental Budget Worksheets sent to departments and             |
| September 11, 2023 | committees                                                              |
| September 20, 2023 | Joint Meeting of the Select and Advisory Boards                         |
| October 2, 2023    | FY25 Department Budget Worksheets due                                   |
| October 3, 2023    | Town-School Budget Working Group Meeting                                |
|                    | Accounting and Water Department budget review meetings with Town        |
| October 17, 2023   | Administrator                                                           |
|                    | Planning, Conservation and Assessing Department budget review           |
| October 18, 2023   | meetings with Town Administrator                                        |
|                    | Highway and Police Department budget review meetings with Town          |
| October 23, 2023   | Administrator                                                           |
|                    | Library and Recreation Department budget review meetings with Town      |
| October 24, 2023   | Administrator                                                           |
|                    | Joint Meeting of the Select Board, Advisory Board, and Groton Dunstable |
| October 25, 2023   | Regional School Committee                                               |