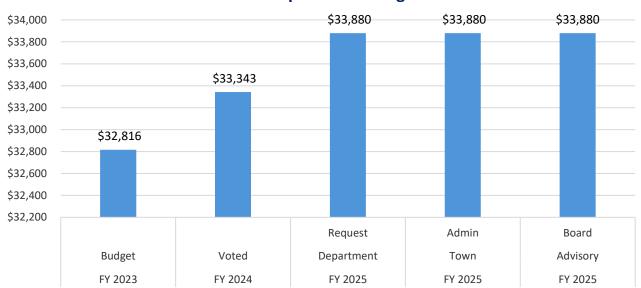

6      | \$<br>26,843     | \$<br>27,380          | \$<br>27,380    | \$ | 27,380              | 2.00%             |
| 1241 | Wages                  | \$<br>5,000       | \$<br>5,000      | \$<br>5,000           | \$<br>5,000     | \$ | 5,000               | 0.00%             |
| 1242 | Expenses               | \$<br>1,500       | \$<br>1,500      | \$<br>1,500           | \$<br>1,500     |    | \$1,500             | 0.00%             |
|      |                        |                   |                  |                       |                 |    |                     |                   |
|      | DEPARTMENTAL TOTAL     | \$<br>32,816      | \$<br>33,343     | \$<br>33,880          | \$<br>33,880    |    | \$33,880            | 1.61%             |

#### **Total Department Budget**





#### **Salaries**

|                        |                | FISCAL YEAR 2024               | ı     |      |       |               |               | F     | ISCAL YEAR 20 | 25    |       |          |              |                  |
|------------------------|----------------|--------------------------------|-------|------|-------|---------------|---------------|-------|---------------|-------|-------|----------|--------------|------------------|
|                        |                | 1100/12 12/11/2021             |       |      |       |               |               |       | Proposed      | Final |       |          |              |                  |
|                        |                |                                | Pay   |      |       | Annual Salary | Proposed