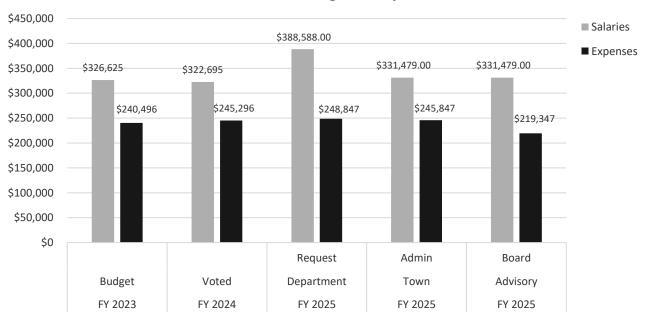

#### **FY25 Budget Expenditures**

On the expenditure side, general expenses are largely level-funded with some exceptions based on projected need and actual costs:

- Health insurance budget increased by 2.2%,
- Pension assessment is increasing by 6%.
- Liability insurance increased by less than 1%.
- The Groton Dunstable Regional School District budget assessment increased by 2.8%.
- Total municipal operations budget is decreasing by .16%; municipal operations and debt expenses are decreasing by .32%.
- Total municipal salaries are increasing by 2%.
- Debt service expenses are based on FY25 debt schedule. Except for the last payment of the salt shed project in FY25, all other debt service is debt excluded which means that it is outside of the normal 2.5% levy limitations as voted and approved by the Town residents.