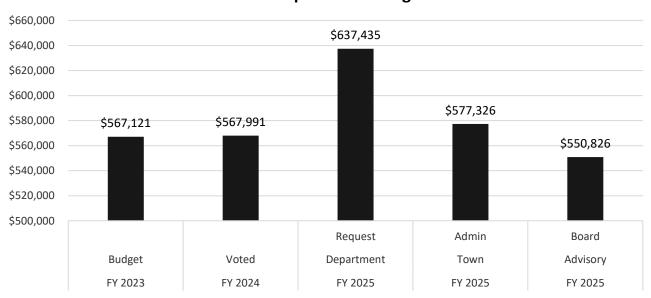

After reviewing and considering the options, and also reviewing projected deficits for fiscal years 2026 and 2027, the Town is recommending a conservative budget approach with a reduction to the Groton Dunstable School District Assessment from \$8,582,256 which was the assessment number requested as part of the override, to \$7,962,156. This amounts to a \$620,100 reduction in the Town of Dunstable's assessment from the District.

The Town has also made reductions on the municipal side of the budget in the amount of \$118,145. These reductions from the original FY2025 budget request include spending cuts in the Town Administrator, Police Department, Library, and Highway Departments.