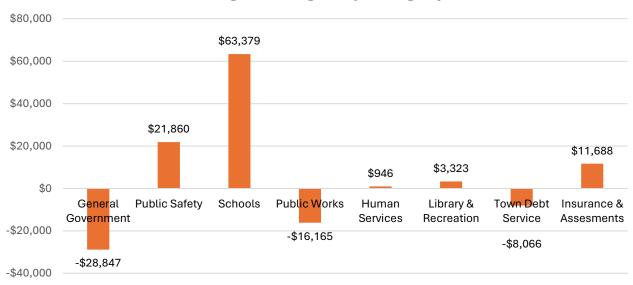

#### **EXPENDITURE OVERVIEW**

| Budget Category                | FY24       | FY25         | \$ Change | % Change |
|--------------------------------|------------|--------------|-----------|----------|
| <b>General Government</b>      | 660,102    | \$631,255    | -\$28,847 | -4.37%   |
| Public Safety                  | 1,665,647  | \$1,687,507  | \$21,860  | 1.31%    |
| Schools                        | 8,292,773  | \$8,356,152  | \$63,379  | 0.76%    |
| Public Works                   | 911,976    | \$895,811    | -\$16,165 | -1.77%   |
| Human Services                 | 78,382     | \$79,328     | \$946     | 1.21%    |
| Library & Recreation           | 307,171    | \$310,494    | \$3,323   | 1.08%    |
| Town Debt Service              | 187,693    | \$179,627    | -\$8,066  | -4.30%   |
| Insurance & Assessments        | 955,886    | \$967,574    | \$11,688  | 1.22%    |
| <b>Total Town Expenditures</b> | 13,059,629 | \$13,107,748 | \$48,118  | 0.37%    |

| Budget Category         | FY25 Budget |
|-------------------------|-------------|
| General Government      | -\$28,847   |
| Public Safety           | \$21,860    |
| Schools                 | \$63,379    |
| Public Works            | -\$16,165   |
| Human Services          | \$946       |
| Library & Recreation    | \$3,323     |
| Town Debt Service       | -\$8,066    |
| Insurance & Assessments | \$11,688    |
| Total Town Budget       | \$48,118    |