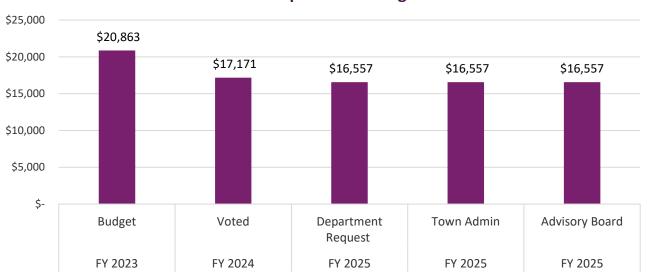

#### **Human Services**

- Close to a \$1,100 increase in the Board of Health expense budget due to increases in the assessments to the Nashoba Associated Boards of Health.
- A \$1,000 reduction in the Council on Aging budget being offset by a combination of grant monies, free meals from AGESPAN, and donations.