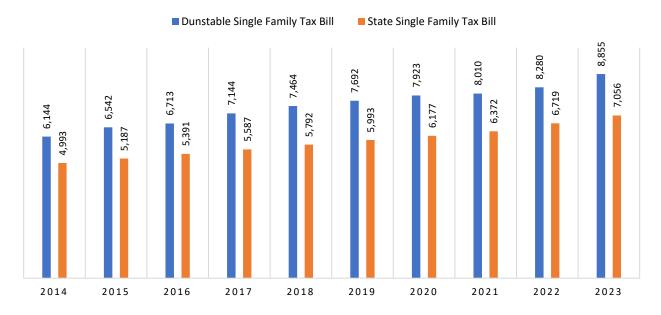

#### **Average Single Family Tax Bill**

In FY23, Dunstable's average single-family tax bill was \$8,855, higher than the state average, \$7,056. Dunstable's single family tax bill has steadily increased since FY2014, from \$6,144 to \$8,855 and has consistently been above the state average.