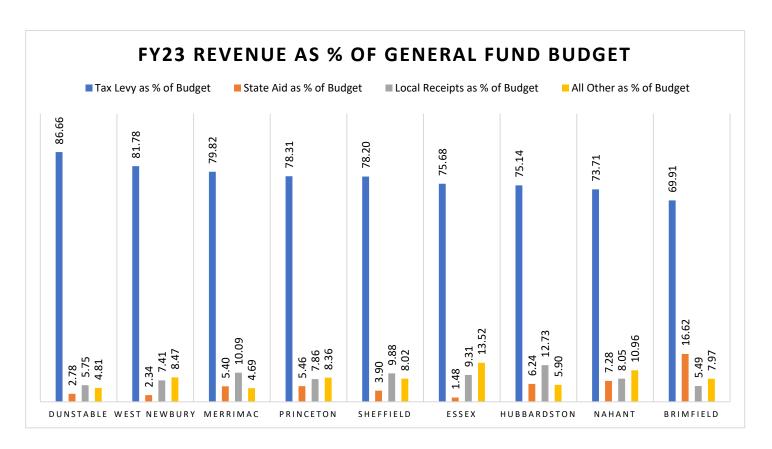

#### Revenue

As reviewed earlier in this document, Dunstable relies heavily on real estate taxes as its main source of revenue, like most communities in the Commonwealth. In FY23, real estate taxes made up 86.66% of Dunstable's overall revenue, highest among comparable communities. Local receipts only comprise 5.75% of Dunstable's overall revenue, which is second lowest among comparable communities; state aid is 2.78%, third lowest among comparable communities; and all other revenue is 4.81% of the Town's overall revenue, second lowest among comparable communities.

|             |           |            |           | Local     | Enterprise<br>& CPA | Other     | Total General | Total      |
|-------------|-----------|------------|-----------|-----------|---------------------|-----------|---------------|------------|
|             | County    | Tax Levy   | State Aid | Receipts  | Funds               | Revenue   | Fund Budget   | Budget     |
| Dunstable   | MIDDLESEX | 11,275,365 | 361,737   | 748,267   | 628,949             | 625,371   | 13,010,740    | 13,639,689 |
| West        |           |            |           |           |                     |           |               |            |
| Newbury     | ESSEX     | 15,336,589 | 438,821   | 1,389,494 | 1,706,198           | 1,588,621 | 18,753,525    | 20,459,723 |
| Merrimac    | ESSEX     | 17,091,279 | 1,155,542 | 2,160,300 | 3,002,934           | 1,004,526 | 21,411,647    | 24,414,581 |
| Princeton   | WORCESTER | 10,026,379 | 699,076   | 1,006,500 | 21,000              | 1,070,747 | 12,802,702    | 12,823,702 |
| Sheffield   | BERKSHIRE | 10,120,209 | 505,105   | 1,278,500 | 168,300             | 1,038,223 | 12,942,037    | 13,110,337 |
| Essex       | ESSEX     | 16,151,803 | 316,717   | 1,987,593 | 3,170,752           | 2,886,360 | 21,342,473    | 24,513,225 |
| Hubbardston | WORCESTER | 8,053,998  | 668,674   | 1,364,005 | 185,492             | 632,245   | 10,718,922    | 10,904,414 |
| Nahant      | ESSEX     | 11,550,190 | 1,141,365 | 1,261,293 | 3,886,759           | 1,717,360 | 15,670,208    | 19,556,968 |
| Brimfield   | HAMPDEN   | 8,601,269  | 2,045,027 | 675,646   | 0                   | 980,627   | 12,302,569    | 12,302,569 |