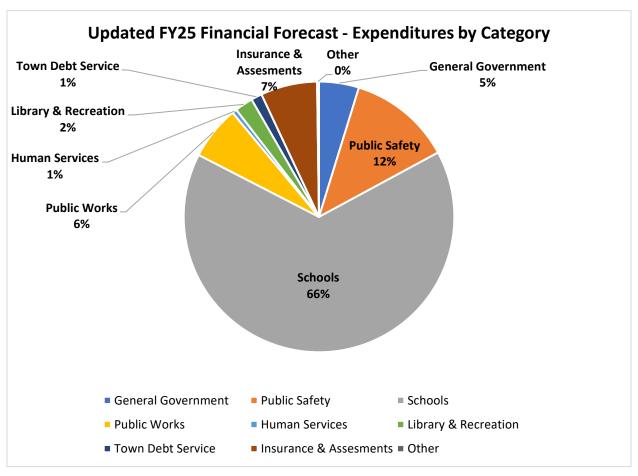

The breakdown of Town expenditures are below.

| <b>Budget Category</b>  | FY24 Budget | FY25 Financial Forecast (initial) | FY25 Financial Forecast (updated) |
|-------------------------|-------------|-----------------------------------|-----------------------------------|
| General Government      | 659,182     | 675,046                           | 685,690                           |
| Public Safety           | 1,666,566   | 1,791,295                         | 1,777,066                         |
| Schools                 | 8,292,773   | 8,762,330                         | 9,419,687                         |
| Public Works            | 911,976     | 921,816                           | 923,504                           |
| Human Services          | 78,382      | 80,380                            | 80,528                            |
| Library & Recreation    | 307,171     | 311,649                           | 312,263                           |
| Town Debt Service       | 187,693     | 187,702                           | 187,702                           |
| Insurance & Assessments | 955,886     | 961,619                           | 972,998                           |
| Other                   | 32,323      | 32,369                            | 32,369                            |
| Total Town Budget       | 13,091,952  | 13,691,837                        | 14,391,807                        |