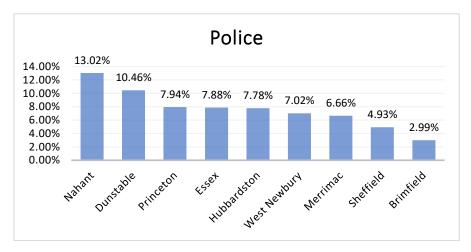

| Municipality | Police    |
|--------------|-----------|
| Nahant       | 1,594,960 |
| Essex        | 1,356,657 |
| Merrimac     | 1,317,034 |
| Dunstable    | 1,221,130 |
| West Newbury | 1,213,807 |
| Princeton    | 877,779   |
| Hubbardston  | 743,598   |
| Sheffield    | 548,007   |
| Brimfield    | 325,790   |