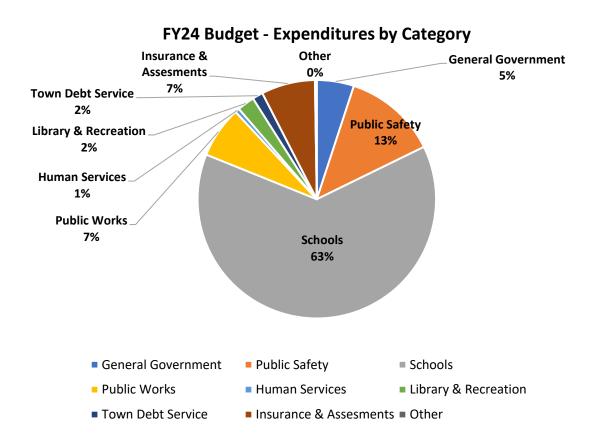

#### **Expenditures**

The Town spends in 9 categories: General Government, Public Safety, Public Works, Human Services, Library & Recreation, Debt Service, Insurance & Assessments, and Other. For FY24, the spending in these categories totals \$13,091,952. For FY25, the forecast shows costs will increase by \$599,885 totaling \$13,691,837.

The breakdown of Town expenditures are below.

| <b>Budget Category</b>  | FY24 Budget | FY25 Financial Forecast (initial) | FY25 Financial Forecast (updated) |
|-------------------------|-------------|-----------------------------------|-----------------------------------|
| General Government      | 659,182     | 675,046                           | 685,690                           |
| Public Safety           | 1,666,566   | 1,791,295                         | 1,777,066                         |
| Schools                 | 8,292,773   | 8,762,330                         | 9,419,687                         |
| Public Works            | 911,976     | 921,816                           | 923,504                           |
| Human Services          | 78,382      | 80,380                            | 80,528                            |
| Library & Recreation    | 307,171     | 311,649                           | 312,263                           |
| Town Debt Service       | 187,693     | 187,702                           | 187,702                           |
| Insurance & Assessments | 955,886     | 961,619                           | 972,998                           |
| Other                   | 32,323      | 32,369                            | 32,369                            |
| Total Town Budget       | 13,091,952  | 13,691,837                        | 14,391,807                        |