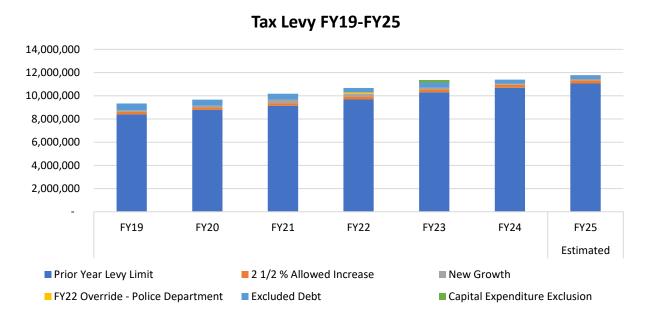

#### Tax Levy

The property tax levy is the revenue a community raises through real estate and personal property taxes, within the constraints of Proposition 2 ½. The annual new growth in the tax levy limit increases automatically by 2.5% over the previous year's levy limit, plus an allowance for certain construction and other additions to the tax rolls or new growth. A community has the option to permanently increase its levy limit through a voter-approved override or temporarily through a debt exclusion or capital outlay expenditure exclusion.

Dunstable relies heavily on residential property taxes to fund operations, which is approximately 84.5% of the total operating budget in FY24 and is projected to be slightly higher in FY25. Between FY19 and FY24, the Town has approved a general fund override, a one-year capital expenditure exclusion for the school department and has excluded debt in addition to the levy limit.