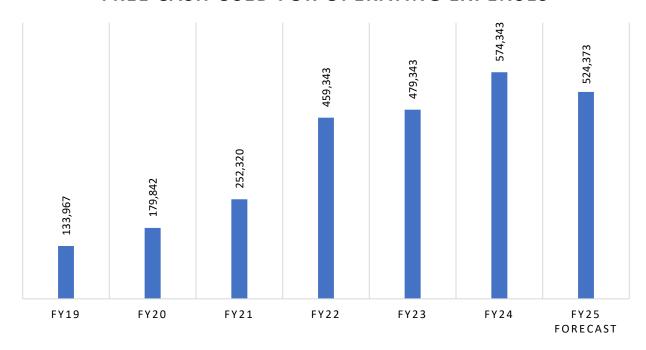

#### Free Cash

A community's free cash represents the amount of unrestricted funds available for appropriation that have been certified by the Division of Local Services as of July 1. Historically, the Town has voted to use free cash to fully fund its operating budget. Since free cash is the result of the spending and collection activity within any given fiscal year, relying on it in this way can be unsustainable because there is no guarantee the free cash used to balance this year's budget will be available for next year's budget expenses. It also suggests that the Town may have a long-term structural budget deficit.

|                                       | 2018    | 2019    | 2020    | 2021    | 2022    | 2023    |
|---------------------------------------|---------|---------|---------|---------|---------|---------|
| Free Cash Certification and Available |         |         |         |         |         |         |
| to Appropriate                        | 867,129 | 490,353 | 480,659 | 763,086 | 527,737 | 680,186 |
| Free Cash for Operating Expenses      | 133,967 | 179,842 | 252,320 | 459,343 | 479,343 | 574,343 |
| Free Cash for ATM Articles            | 251,912 | 166,592 | 135,609 | 145,450 | 29,724  | 39,705  |
| Free Cash for GDRSD                   | 284,330 | 119,618 | 78,830  | 64,202  | 0       | 0       |
| Balance Remaining                     | 196,920 | 24,301  | 13,900  | 94,091  | 18,670  | 66,138  |

## FREE CASH USED FOR OPERATING EXPENSES

Between FY19 and FY24, Dunstable has increasingly relied on free cash to balance its budget demonstrating a growing gap between the Town's operational expenses and revenues being generated. Over this period of time, the use of free cash has grown from \$133,967 in FY19 to \$574,343 in FY24, increasing use by \$440,376 or almost 330%.