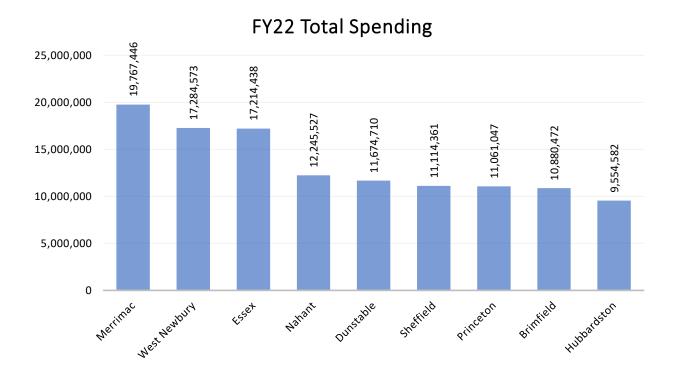

#### **Expenditures**

In FY22, the Town of Dunstable spent a total of \$11,674,710 which is fifth highest among the comparable communities, directly in the middle when compared to the other communities.

The breakdown of FY22 spending for each comparable community is below.

|              |           | General    |           |           | Other Public |            | Public    | Human    | <b>Culture and</b> |             |                 | Other    |                     |            |
|--------------|-----------|------------|-----------|-----------|--------------|------------|-----------|----------|--------------------|-------------|-----------------|----------|---------------------|------------|
| Municipality | County    | Government | Police    | Fire      | Safety       | Education  | Works     | Services | Recreation         | Fixed Costs | Intergovernment | Expenses | <b>Debt Service</b> | TOTAL      |
| Merrimac     | ESSEX     | 1,437,568  | 1,317,034 | 710,278   | 235,981      | 11,706,820 | 1,429,672 | 472,634  | 335,975            | 1,220,116   | 110,471         | 46,126   | 744,771             | 19,767,446 |
| West Newbury | ESSEX     | 1,195,468  | 1,213,807 | 341,458   | 443,969      | 9,151,440  | 2,468,234 | 298,694  | 395,063            | 1,378,282   | 84,208          | 0        | 313,950             | 17,284,573 |
| Essex        | ESSEX     | 1,401,744  | 1,356,657 | 275,662   | 281,708      | 10,319,202 | 1,048,838 | 294,522  | 178,331            | 1,228,770   | 32,699          | 0        | 796,305             | 17,214,438 |
| Nahant       | ESSEX     | 1,389,531  | 1,594,960 | 1,190,257 | 126,969      | 4,053,536  | 675,129   | 164,129  | 260,165            | 2,102,705   | 289,997         | 0        | 398,149             | 12,245,527 |
| Dunstable    | MIDDLESEX | 608,563    | 1,221,130 | 268,988   | 84,127       | 7,507,314  | 699,579   | 51,686   | 314,623            | 777,922     | 3,840           | 0        | 136,938             | 11,674,710 |
| Sheffield    | BERKSHIRE | 657,590    | 548,007   | 118,709   | 75,163       | 7,606,405  | 1,044,950 | 202,415  | 197,481            | 626,851     | 36,790          | 0        | 0                   | 11,114,361 |
| Princeton    | WORCESTER | 747,526    | 877,779   | 385,780   | 42,576       | 5,661,886  | 1,720,672 | 131,682  | 290,281            | 773,316     | 25,227          | 0        | 404,322             | 11,061,047 |
| Brimfield    | HAMPDEN   | 650,025    | 325,790   | 708,532   | 368,245      | 6,428,764  | 811,891   | 211,428  | 133,206            | 936,807     | 129,831         | 0        | 175,953             | 10,880,472 |
| Hubbardston  | WORCESTER | 564,684    | 743,598   | 483,285   | 313,735      | 5,590,265  | 862,299   | 24,957   | 95,458             | 630,648     | 0               | 0        | 245,653             | 9,554,582  |