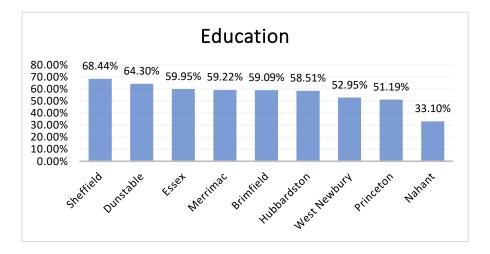

| Municipality | Education  |
|--------------|------------|
| Merrimac     | 11,706,820 |
| Essex        | 10,319,202 |
| West Newbury | 9,151,440  |
| Sheffield    | 7,606,405  |
| Dunstable    | 7,507,314  |
| Brimfield    | 6,428,764  |
| Princeton    | 5,661,886  |
| Hubbardston  | 5,590,265  |
| Nahant       | 4,053,536  |
|              |            |