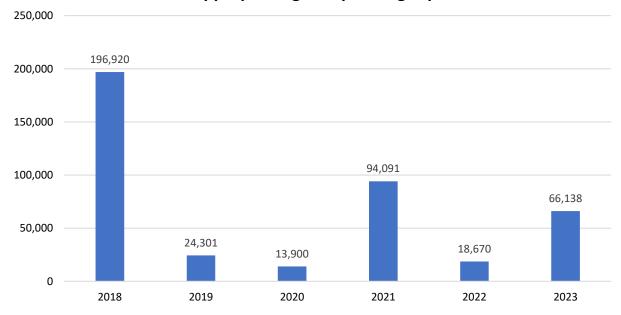

|                                       | 2018    | 2019    | 2020    | 2021    | 2022    | 2023    |
|---------------------------------------|---------|---------|---------|---------|---------|---------|
| Free Cash Certification and Available |         |         |         |         |         |         |
| to Appropriate                        | 867,129 | 490,353 | 480,659 | 763,086 | 527,737 | 680,186 |
| Free Cash for Operating Expenses      | 133,967 | 179,842 | 252,320 | 459,343 | 479,343 | 574,343 |
| Free Cash for ATM Articles            | 251,912 | 166,592 | 135,609 | 145,450 | 29,724  | 39,705  |
| Free Cash for GDRSD                   | 284,330 | 119,618 | 78,830  | 64,202  | 0       | 0       |
| Balance Remaining                     | 196,920 | 24,301  | 13,900  | 94,091  | 18,670  | 66,138  |

## FREE CASH USED FOR OPERATING EXPENSES

Between FY19 and FY24, Dunstable has increasingly relied on free cash to balance its budget demonstrating a growing gap between the Town's operational expenses and revenues being generated. Over this period of time, the use of free cash has grown from \$133,967 in FY19 to \$574,343 in FY24, increasing use by \$440,376 or almost 330%.