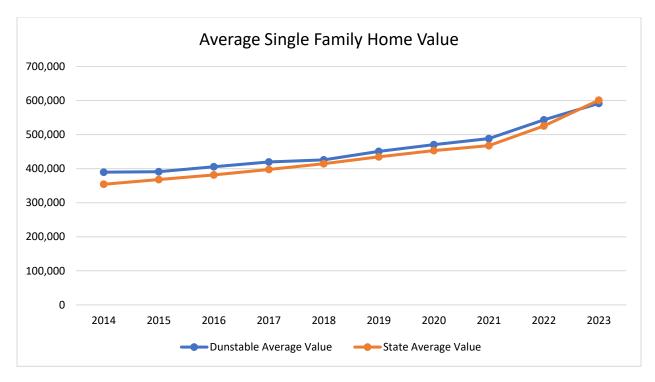

#### **AVERAGE SINGLE FAMILY TAX BILL**

Home values have mirrored this trend except for FY23 where Dunstable's average single-family home value was slightly less than the state average.