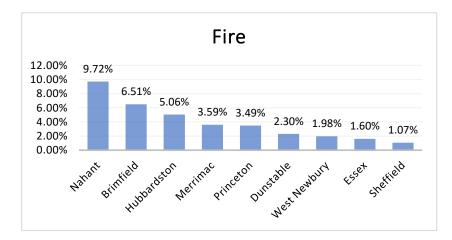

| Municipality | Fire      |
|--------------|-----------|
| Nahant       | 1,190,257 |
| Merrimac     | 710,278   |
| Brimfield    | 708,532   |
| Hubbardston  | 483,285   |
| Princeton    | 385,780   |
| West Newbury | 341,458   |
| Essex        | 275,662   |
| Dunstable    | 268,988   |
| Sheffield    | 118,709   |