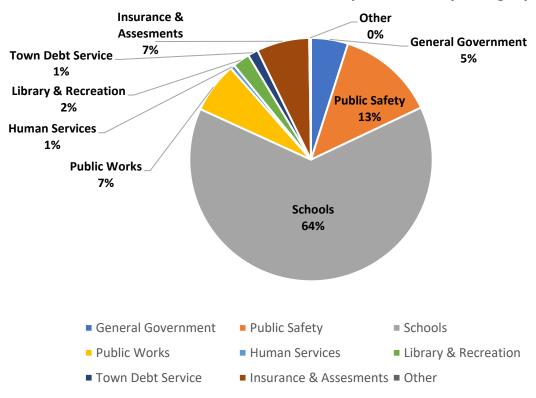

# **Initial FY25 Financial Forecast - Expenditures by Category**

The breakdown of Town expenditures are below.

| <b>Budget Category</b>  | FY24 Budget | FY25 Financial Forecast (initial) | FY25 Financial Forecast (updated) |
|-------------------------|-------------|-----------------------------------|-----------------------------------|
| General Government      | 659,182     | 675,046                           | 685,690                           |
| Public Safety           | 1,666,566   | 1,791,295                         | 1,777,066                         |
| Schools                 | 8,292,773   | 8,762,330                         | 9,419,687                         |
| Public Works            | 911,976     | 921,816                           | 923,504                           |
| Human Services          | 78,382      | 80,380                            | 80,528                            |
| Library & Recreation    | 307,171     | 311,649                           | 312,263                           |
| Town Debt Service       | 187,693     | 187,702                           | 187,702                           |
| Insurance & Assessments | 955,886     | 961,619                           | 972,998                           |
| Other                   | 32,323      | 32,369                            | 32,369                            |
| Total Town Budget       | 13,091,952  | 13,691,837                        | 14,391,807                        |