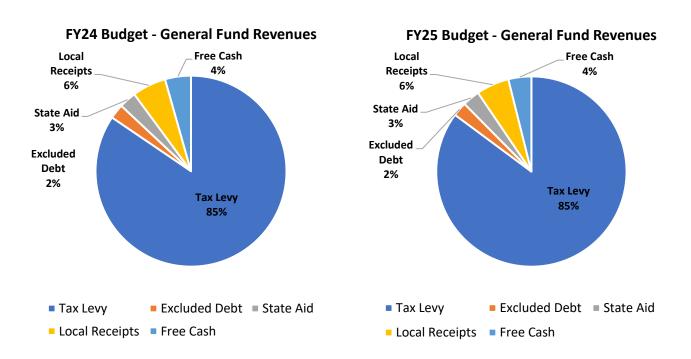

To fund the FY24 operating budget, the Town primarily relies on 4 funding sources: real estate taxes (tax levy and excluded debt), local receipts, state aid, and free cash. A breakdown of revenues for FY24 and the forecasted revenues for FY25 can be found below.

| Total Revenues for Operations |            |               |                 |               |  |  |  |  |
|-------------------------------|------------|---------------|-----------------|---------------|--|--|--|--|
|                               | FY24       | % of Revenues | FY25 (Forecast) | % of Revenues |  |  |  |  |
| Tax Levy                      | 11,062,281 | 84.50%        | 11,448,838      | 85.16%        |  |  |  |  |
| Excluded Debt                 | 326,394    | 2.49%         | 326,403         | 2.43%         |  |  |  |  |
| State Aid                     | 379,303    | 2.90%         | 394,475         | 2.93%         |  |  |  |  |
| Local Receipts                | 749,632    | 5.73%         | 750,000         | 5.58%         |  |  |  |  |
| Free Cash                     | 574,343    | 4.39%         | 524,343         | 3.90%         |  |  |  |  |
| TOTAL                         | 13,091,952 | 100.00%       | 13,444,059      | 100.00%       |  |  |  |  |

Dunstable relies heavily on residential property taxes to fund operations, which is approximately 84.5% of the total operating budget in FY24 and is projected to be slightly higher in FY25. Between FY19 and FY24, the Town has approved a general fund override, a one-year capital expenditure exclusion for the school department and has excluded debt in addition to the levy limit.