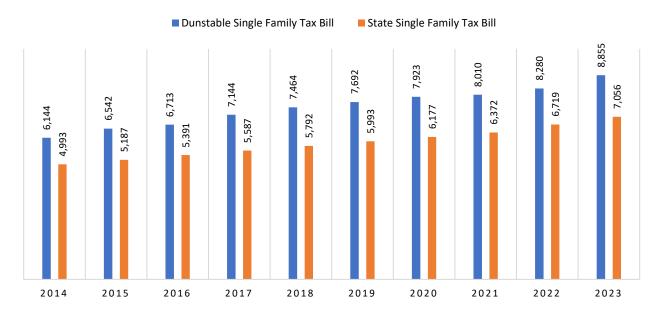

#### **Average Single Family Tax Bill**

In FY23, Dunstable's average single-family tax bill was \$8,855, higher than the state average, \$7,056. Dunstable's single family tax bill has steadily increased since FY2014, from \$6,144 to \$8,855 and has consistently been above the state average.

#### **AVERAGE SINGLE FAMILY TAX BILL**

Home values have mirrored this trend except for FY23 where Dunstable's average single-family home value was slightly less than the state average.