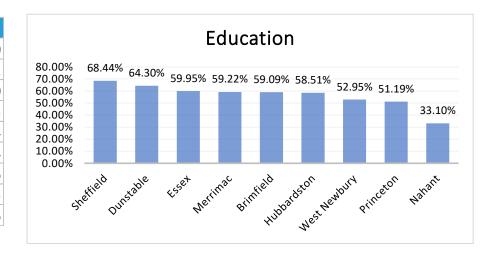

| Municipality | Education  |
|--------------|------------|
| Merrimac     | 11,706,820 |
| Essex        | 10,319,202 |
| West Newbury | 9,151,440  |
| Sheffield    | 7,606,405  |
| Dunstable    | 7,507,314  |
| Brimfield    | 6,428,764  |
| Princeton    | 5,661,886  |
| Hubbardston  | 5,590,265  |
| Nahant       | 4,053,536  |
|              |            |