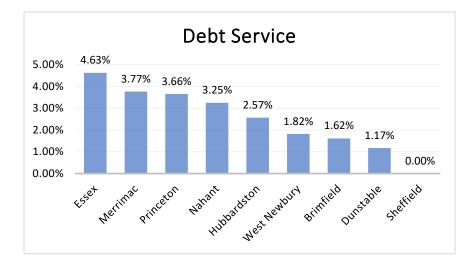

| Municipality | Debt Service |
|--------------|--------------|
| Essex        | 796,305      |
| Merrimac     | 744,771      |
| Princeton    | 404,322      |
| Nahant       | 398,149      |
| West Newbury | 313,950      |
| Hubbardston  | 245,653      |
| Brimfield    | 175,953      |
| Dunstable    | 136,938      |
| Sheffield    | 0            |