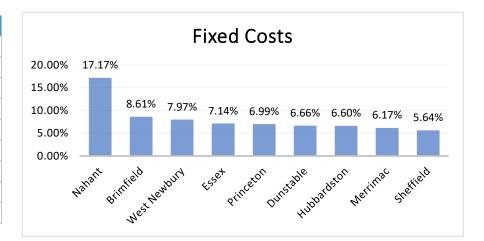

| Municipality | Fixed Costs |
|--------------|-------------|
| Nahant       | 2,102,705   |
| West Newbury | 1,378,282   |
| Essex        | 1,228,770   |
| Merrimac     | 1,220,116   |
| Brimfield    | 936,807     |
| Dunstable    | 777,922     |
| Princeton    | 773,316     |
| Hubbardston  | 630,648     |
| Sheffield    | 626,851     |