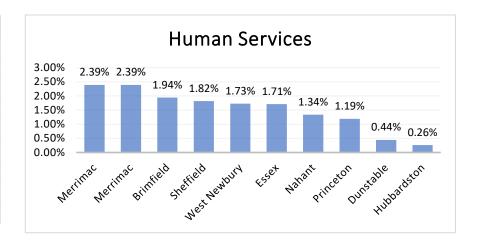

| Municipality | <b>Human Services</b> |
|--------------|-----------------------|
| Merrimac     | 472,634               |
| West Newbury | 298,694               |
| Essex        | 294,522               |
| Brimfield    | 211,428               |
| Sheffield    | 202,415               |
| Nahant       | 164,129               |
| Princeton    | 131,682               |
| Dunstable    | 51,686                |
| Hubbardston  | 24,957                |
|              |                       |