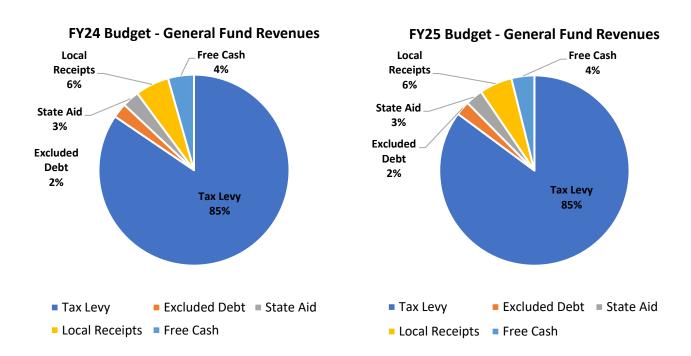

To fund the FY24 operating budget, the Town primarily relies on 4 funding sources: real estate taxes (tax levy and excluded debt), local receipts, state aid, and free cash. A breakdown of revenues for FY24 and the forecasted revenues for FY25 can be found below.

| Total Revenues for Operations |                                    |         |               |         |  |  |  |  |  |  |
|-------------------------------|------------------------------------|---------|---------------|---------|--|--|--|--|--|--|
|                               | FY24 % of Revenues FY25 (Forecast) |         | % of Revenues |         |  |  |  |  |  |  |
| Tax Levy                      | 11,062,281                         | 84.50%  | 11,448,838    | 85.16%  |  |  |  |  |  |  |
| Excluded Debt                 | 326,394                            | 2.49%   | 326,403       | 2.43%   |  |  |  |  |  |  |
| State Aid                     | 379,303                            | 2.90%   | 394,475       | 2.93%   |  |  |  |  |  |  |
| Local Receipts                | 749,632                            | 5.73%   | 750,000       | 5.58%   |  |  |  |  |  |  |
| Free Cash                     | 574,343                            | 4.39%   | 524,343       | 3.90%   |  |  |  |  |  |  |
| TOTAL                         | 13,091,952                         | 100.00% | 13,444,059    | 100.00% |  |  |  |  |  |  |

Dunstable relies heavily on residential property taxes to fund operations, which is approximately 84.5% of the total operating budget in FY24 and is projected to be slightly higher in FY25. Between FY19 and FY24, the Town has approved a general fund override, a one-year capital expenditure exclusion for the school department and has excluded debt in addition to the levy limit.