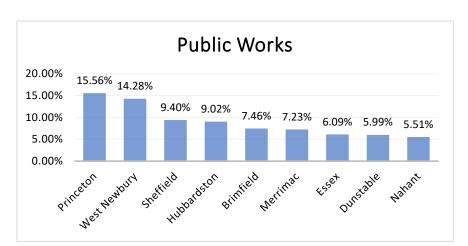

| Municipality | Public Works |
|--------------|--------------|
| West Newbury | 2,468,234    |
| Princeton    | 1,720,672    |
| Merrimac     | 1,429,672    |
| Essex        | 1,048,838    |
| Sheffield    | 1,044,950    |
| Hubbardston  | 862,299      |
| Brimfield    | 811,891      |
| Dunstable    | 699,579      |
| Nahant       | 675,129      |