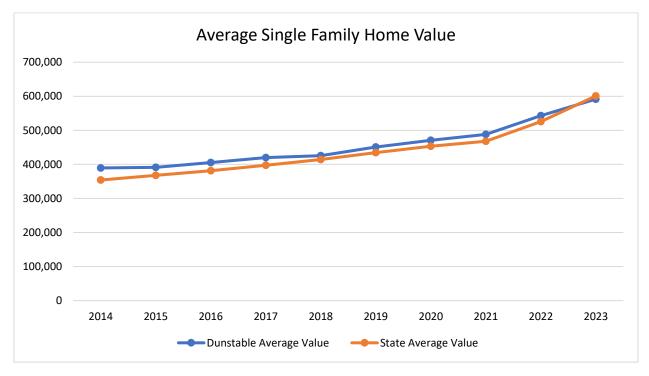

#### **Average Single Family Tax Bill**

In FY23, Dunstable's average single-family tax bill was \$8,855, higher than the state average, \$7,056. Dunstable's single family tax bill has steadily increased since FY2014, from \$6,144 to \$8,855 and has consistently been above the state average.

#### **AVERAGE SINGLE FAMILY TAX BILL**

Home values have mirrored this trend except for FY23 where Dunstable's average single-family home value was slightly less than the state average.