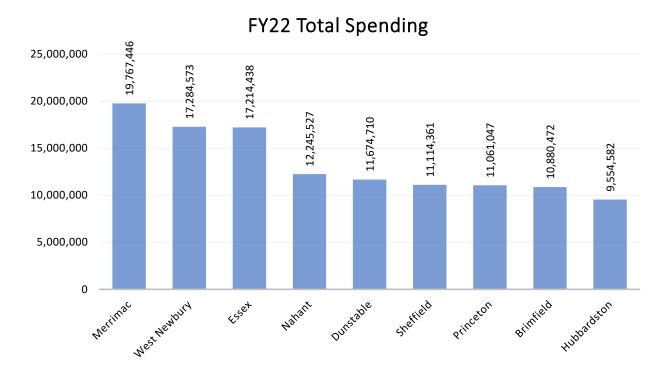

#### **Expenditures**

In FY22, the Town of Dunstable spent a total of \$11,674,710 which is fifth highest among the comparable communities, directly in the middle when compared to the other communities.

The breakdown of FY22 spending for each comparable community is below.

|              |           | General    |           |           | Other Public |            | Public    | Human    | <b>Culture and</b> |                    |                 | Other    |              |            |
|--------------|-----------|------------|-----------|-----------|--------------|------------|-----------|----------|--------------------|--------------------|-----------------|----------|--------------|------------|
| Municipality | County    | Government | Police    | Fire      | Safety       | Education  | Works     | Services | Recreation         | <b>Fixed Costs</b> | Intergovernment | Expenses | Debt Service | TOTAL      |
| Merrimac     | ESSEX     | 1,437,568  | 1,317,034 | 710,278   | 235,981      | 11,706,820 | 1,429,672 | 472,634  | 335,975            | 1,220,116          | 110,471         | 46,126   | 744,771      | 19,767,446 |
| West Newbury | ESSEX     | 1,195,468  | 1,213,807 | 341,458   | 443,969      | 9,151,440  | 2,468,234 | 298,694  | 395,063            | 1,378,282          | 84,208          | 0        | 313,950      | 17,284,573 |
| Essex        | ESSEX     | 1,401,744  | 1,356,657 | 275,662   | 281,708      | 10,319,202 | 1,048,838 | 294,522  | 178,331            | 1,228,770          | 32,699          | 0        | 796,305      | 17,214,438 |
| Nahant       | ESSEX     | 1,389,531  | 1,594,960 | 1,190,257 | 126,969      | 4,053,536  | 675,129   | 164,129  | 260,165            | 2,102,705          | 289,997         | 0        | 398,149      | 12,245,527 |
| Dunstable    | MIDDLESEX | 608,563    | 1,221,130 | 268,988   | 84,127       | 7,507,314  | 699,579   | 51,686   | 314,623            | 777,922            | 3,840           | 0        | 136,938      | 11,674,710 |
| Sheffield    | BERKSHIRE | 657,590    | 548,007   | 118,709   | 75,163       | 7,606,405  | 1,044,950 | 202,415  | 197,481            | 626,851            | 36,790          | 0        | 0            | 11,114,361 |
| Princeton    | WORCESTER | 747,526    | 877,779   | 385,780   | 42,576       | 5,661,886  | 1,720,672 | 131,682  | 290,281            | 773,316            | 25,227          | 0        | 404,322      | 11,061,047 |
| Brimfield    | HAMPDEN   | 650,025    | 325,790   | 708,532   | 368,245      | 6,428,764  | 811,891   | 211,428  | 133,206            | 936,807            | 129,831         | 0        | 175,953      | 10,880,472 |
| Hubbardston  | WORCESTER | 564,684    | 743,598   | 483,285   | 313,735      | 5,590,265  | 862,299   | 24,957   | 95,458             | 630,648            | 0               | 0        | 245,653      | 9,554,582  |

Because each community has different sized budgets, from slightly under \$20 million to \$9.5 million, to accurately compare spending among these communities the charts below include each category, total spending, and their percentage of the overall Town spending.