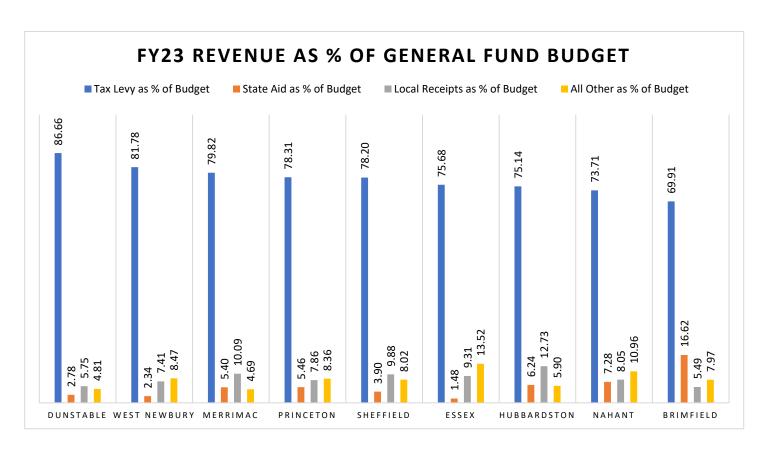

#### Revenue

As reviewed earlier in this document, Dunstable relies heavily on real estate taxes as its main source of revenue, like most communities in the Commonwealth. In FY23, real estate taxes made up 86.66% of Dunstable's overall revenue, highest among comparable communities. Local receipts only comprise 5.75% of Dunstable's overall revenue, which is second lowest among comparable communities; state aid is 2.78%, third lowest among comparable communities; and all other revenue is 4.81% of the Town's overall revenue, second lowest among comparable communities.

|             |           |            |           |           | Enterprise |           |               |            |
|-------------|-----------|------------|-----------|-----------|------------|-----------|---------------|------------|
|             |           |            |           | Local     | & CPA      | Other     | Total General | Total      |
|             | County    | Tax Levy   | State Aid | Receipts  | Funds      | Revenue   | Fund Budget   | Budget     |
| Dunstable   | MIDDLESEX | 11,275,365 | 361,737   | 748,267   | 628,949    | 625,371   | 13,010,740    | 13,639,689 |
| West        |           |            |           |           |            |           |               |            |
| Newbury     | ESSEX     | 15,336,589 | 438,821   | 1,389,494 | 1,706,198  | 1,588,621 | 18,753,525    | 20,459,723 |
| Merrimac    | ESSEX     | 17,091,279 | 1,155,542 | 2,160,300 | 3,002,934  | 1,004,526 | 21,411,647    | 24,414,581 |
| Princeton   | WORCESTER | 10,026,379 | 699,076   | 1,006,500 | 21,000     | 1,070,747 | 12,802,702    | 12,823,702 |
| Sheffield   | BERKSHIRE | 10,120,209 | 505,105   | 1,278,500 | 168,300    | 1,038,223 | 12,942,037    | 13,110,337 |
| Essex       | ESSEX     | 16,151,803 | 316,717   | 1,987,593 | 3,170,752  | 2,886,360 | 21,342,473    | 24,513,225 |
| Hubbardston | WORCESTER | 8,053,998  | 668,674   | 1,364,005 | 185,492    | 632,245   | 10,718,922    | 10,904,414 |
| Nahant      | ESSEX     | 11,550,190 | 1,141,365 | 1,261,293 | 3,886,759  | 1,717,360 | 15,670,208    | 19,556,968 |
| Brimfield   | HAMPDEN   | 8,601,269  | 2,045,027 | 675,646   | 0          | 980,627   | 12,302,569    | 12,302,569 |