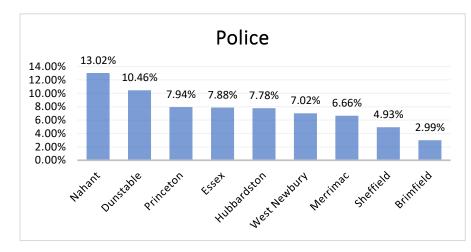

| Municipality | Police    |
|--------------|-----------|
| Nahant       | 1,594,960 |
| Essex        | 1,356,657 |
| Merrimac     | 1,317,034 |
| Dunstable    | 1,221,130 |
| West Newbury | 1,213,807 |
| Princeton    | 877,779   |
| Hubbardston  | 743,598   |
| Sheffield    | 548,007   |
| Brimfield    | 325,790   |