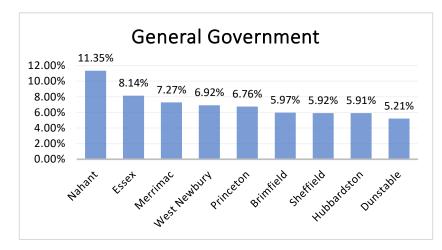

| Municipality | General<br>Government |
|--------------|-----------------------|
| Merrimac     | 1,437,568             |
| Essex        | 1,401,744             |
| Nahant       | 1,389,531             |
| West Newbury | 1,195,468             |
| Princeton    | 747,526               |
| Sheffield    | 657,590               |
| Brimfield    | 650,025               |
| Dunstable    | 608,563               |
| Hubbardston  | 564,684               |