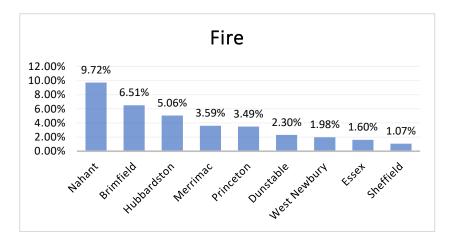

| Municipality | Fire      |
|--------------|-----------|
| Nahant       | 1,190,257 |
| Merrimac     | 710,278   |
| Brimfield    | 708,532   |
| Hubbardston  | 483,285   |
| Princeton    | 385,780   |
| West Newbury | 341,458   |
| Essex        | 275,662   |
| Dunstable    | 268,988   |
| Sheffield    | 118,709   |