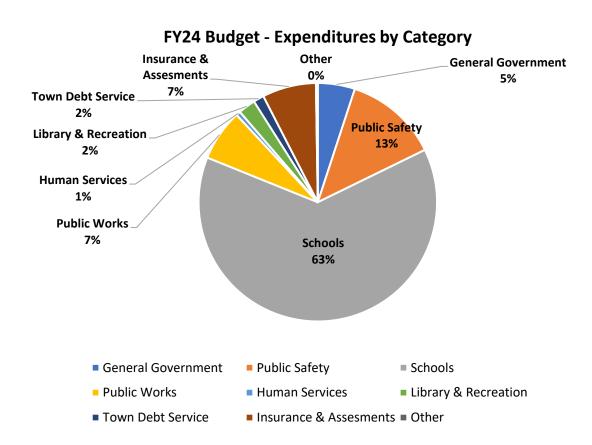

#### **Expenditures**

The Town spends in 9 categories: General Government, Public Safety, Public Works, Human Services, Library & Recreation, Debt Service, Insurance & Assessments, and Other. For FY24, the spending in these categories totals \$13,091,952. For FY25, the forecast shows costs will increase by \$599,885 totaling \$13,691,837.

The breakdown of Town expenditures are below.

| Budget Category         | FY24 Budget | FY25 Financial Forecast |
|-------------------------|-------------|-------------------------|
| General Government      | 659,182     | 675,046                 |
| Public Safety           | 1,666,566   | 1,791,295               |
| Schools                 | 8,292,773   | 8,762,330               |
| Public Works            | 911,976     | 921,816                 |
| Human Services          | 78,382      | 80,380                  |
| Library & Recreation    | 307,171     | 311,649                 |
| Town Debt Service       | 187,693     | 187,702                 |
| Insurance & Assessments | 955,886     | 961,619                 |
| Other                   | 32,323      | 32,369                  |
| Total Town Budget       | 13,091,952  | 13,691,837              |