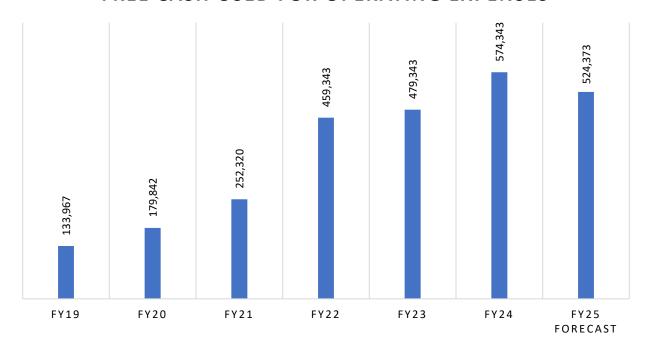

#### Free Cash

A community's free cash represents the amount of unrestricted funds available for appropriation that have been certified by the Division of Local Services as of July 1. Historically, the Town has voted to use free cash to fully fund its operating budget. Since free cash is the result of the spending and collection activity within any given fiscal year, relying on it in this way can be unsustainable because there is no guarantee the free cash used to balance this year's budget will be available for next year's budget expenses. It also suggests that the Town may have a long-term structural budget deficit.

#### FREE CASH USED FOR OPERATING EXPENSES

Between FY19 and FY24, Dunstable has increasingly relied on free cash to balance its budget demonstrating a growing gap between the Town's operational expenses and revenues being generated. Over this period of time, the use of free cash has grown from \$133,967 in FY19 to \$574,343 in FY24, increasing use by \$440,376 or almost 330%.