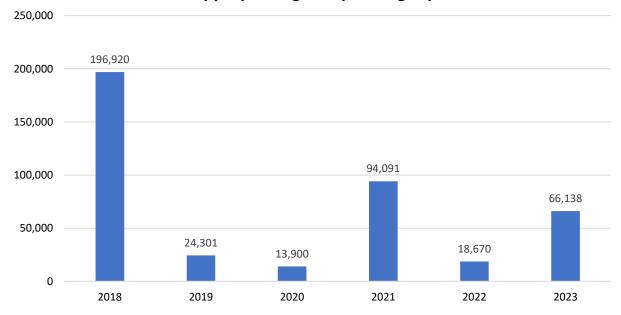

#### Free Cash

A community's free cash represents the amount of unrestricted funds available for appropriation that have been certified by the Division of Local Services as of July 1. Historically, the Town has voted to use free cash to fully fund its operating budget. Since free cash is the result of the spending and collection activity within any given fiscal year, relying on it in this way can be unsustainable because there is no guarantee the free cash used to balance this year's budget will be available for next year's budget expenses. It also suggests that the Town may have a long-term structural budget deficit.

|                                       | 2018    | 2019    | 2020    | 2021    | 2022    | 2023    |
|---------------------------------------|---------|---------|---------|---------|---------|---------|
| Free Cash Certification and Available |         |         |         |         |         |         |
| to Appropriate                        | 867,129 | 490,353 | 480,659 | 763,086 | 527,737 | 680,186 |
| Free Cash for Operating Expenses      | 133,967 | 179,842 | 252,320 | 459,343 | 479,343 | 574,343 |
| Free Cash for ATM Articles            | 251,912 | 166,592 | 135,609 | 145,450 | 29,724  | 39,705  |
| Free Cash for GDRSD                   | 284,330 | 119,618 | 78,830  | 64,202  | 0       | 0       |
| Balance Remaining                     | 196,920 | 24,301  | 13,900  | 94,091  | 18,670  | 66,138  |

#### FREE CASH USED FOR OPERATING EXPENSES

Between FY19 and FY24, Dunstable has increasingly relied on free cash to balance its budget demonstrating a growing gap between the Town's operational expenses and revenues being generated. Over this period of time, the use of free cash has grown from \$133,967 in FY19 to \$574,343 in FY24, increasing use by \$440,376 or almost 330%.