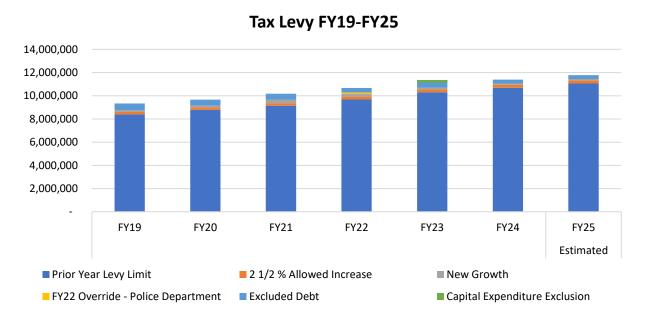

#### Tax Levy

The property tax levy is the revenue a community raises through real estate and personal property taxes, within the constraints of Proposition 2 ½. The annual new growth in the tax levy limit increases automatically by 2.5% over the previous year's levy limit, plus an allowance for certain construction and other additions to the tax rolls or new growth. A community has the option to permanently increase its levy limit through a voter-approved override or temporarily through a debt exclusion or capital outlay expenditure exclusion.

Dunstable relies heavily on residential property taxes to fund operations, which is approximately 84.5% of the total operating budget in FY24 and is projected to be slightly higher in FY25. Between FY19 and FY24, the Town has approved a general fund override, a one-year capital expenditure exclusion for the school department and has excluded debt in addition to the levy limit.