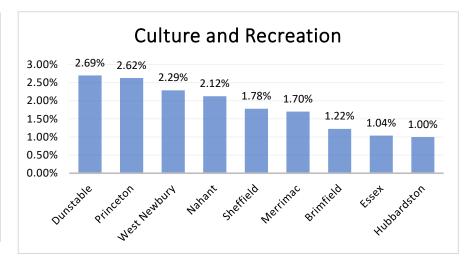

| Municipality | Culture and Recreation |
|--------------|------------------------|
| West Newbury | 395,063                |
| Merrimac     | 335,975                |
| Dunstable    | 314,623                |
| Princeton    | 290,281                |
| Nahant       | 260,165                |
| Sheffield    | 197,481                |
| Essex        | 178,331                |
| Brimfield    | 133,206                |
| Hubbardston  | 95,458                 |