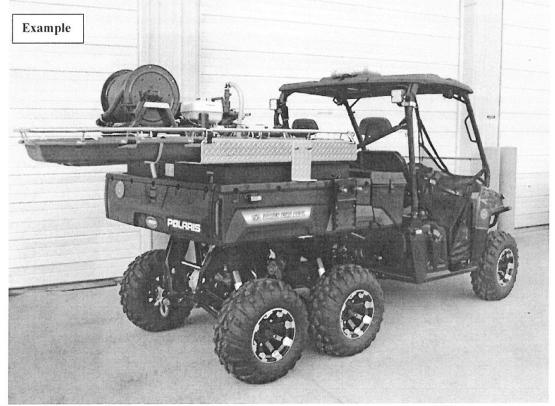

Some of the Town of Dunstable CPA projects to date include:

- Ferrari Farm "Purchase of Ferrrari Farm, a ""keystone"" parcel containing five existing protected areas.
- Blanchard Hill Clearing and Stone Arched Bridge "Creation of a Picnic Area and scenic vista. Preservation of Historic Stone Arched Bridge through the creation of emergency access for police/fire vehicles.
- National Register Project "To finalize Town Center Historic District Project.
- Union School windows "To supplement cost of replacement windows in order to upgrade to use of historically accurate replacement windows.
- McGovern's Farm Wall"Additional Engineering costs to preserve and enhance the Historic nature of the retainer wall on Rt 113.
- Central Cemetery monuments restoration "18th and 19th century monuments of Central Cemetery restoration and repair.
- Town Records Preservation Project "This project will fund the preservation of Town Records, specifically to disband, clean, de-acidify, repair, and rebind Town Vital Records, Town Meeting Records, and Selectmen's Records for 18th, 19th and 20th Centuries. Records will be scanned, microfilmed and digitized.